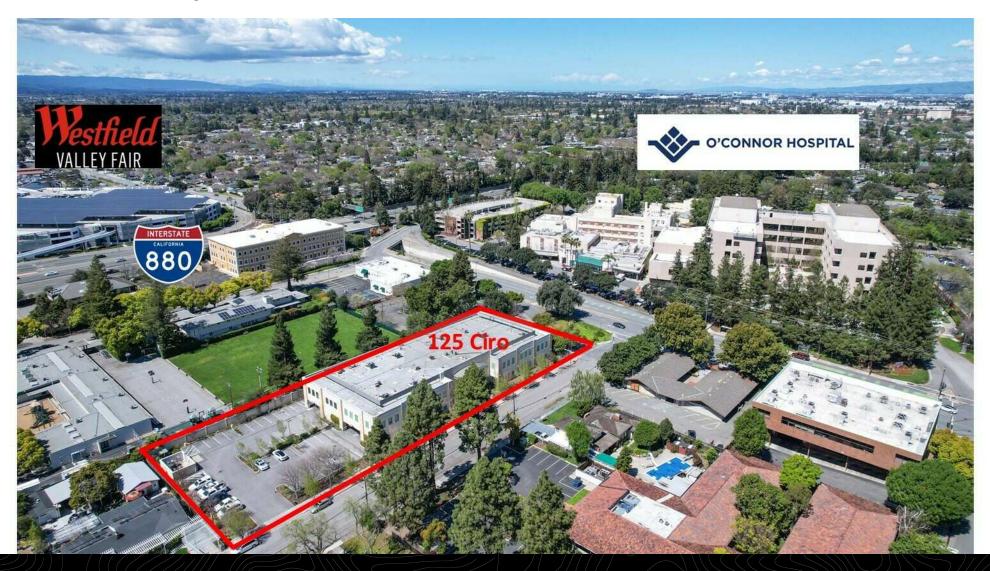

feet of medical office space for lease in one of the most high-profile areas of Silicon Valley. Located across the street from O'Connor Hospital and just a few blocks from Westfield Valley Fair Mall and Santana Row. Plenty of private parking for employees and patients with 30 covered spaces and 20 uncovered spaces.

#### **Property Highlights**

- 2,644 Square Feet of Medical Office Space Available
- High Profile Medical Arts Building
- Directly Across the Street from O'Connor Hospital
- Walking Distance to Valley Fair Mall and Santana Row
- · 4 Miles West of Downtown San Jose
- 3 Miles South of San Jose Mineta International Airport

Tony Odom
Sr. Vice President / Managing Director

## Aerial - Facing West



Tony Odom
Sr. Vice President / Managing Director

## Aerial - Facing Northwest



Tony Odom
Sr. Vice President / Managing Director

## Aerial - Facing East



Tony Odom
Sr. Vice President / Managing Director

### Floor Plans



Tony Odom Sr. Vice President / Managing Director

### **Location Map**



Tony Odom
Sr. Vice President / Managing Director

408.335.3009 tony@csrteam.com CalDRE #01817881

\_

### Regional Map



Tony Odom
Sr. Vice President / Managing Director

408.335.3009 tony@csrteam.com CalDRE #01817881

γ,

### Demographics Map & Report

| Population           | 1 Mile      | 5 Miles     | 10 Miles    |
|----------------------|-------------|-------------|-------------|
| Total Population     | 25,215      | 598,926     | 1,622,793   |
| Average Age          | 38.7        | 37.5        | 38.5        |
| Average Age (Male)   | 37.9        | 36.9        | 37