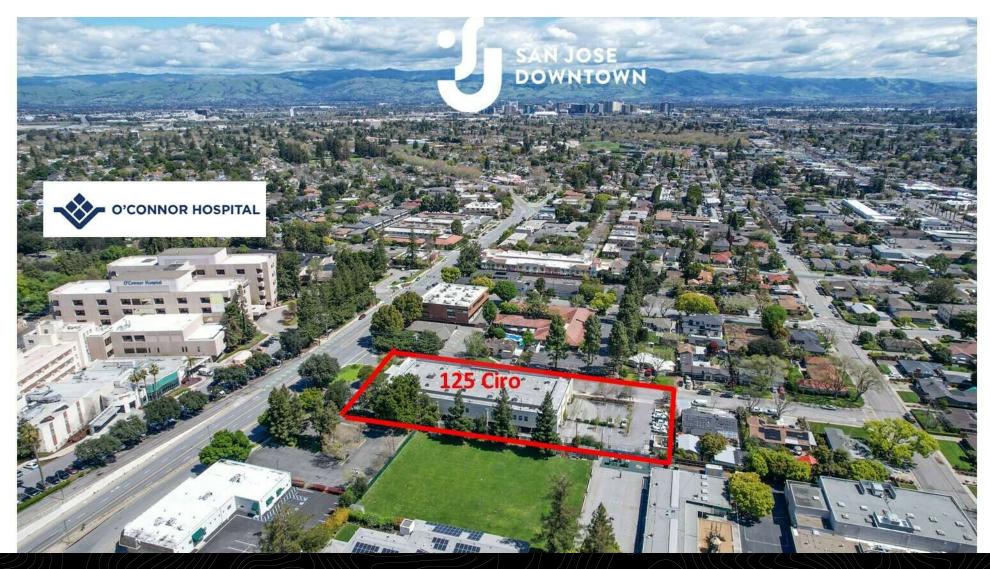

of Silicon Valley. Located across the street from O'Connor Hospital and just a few blocks from Westfield Valley Fair Mall and Santana Row. Plenty of private parking for employees and patients with 30 covered spaces and 20 uncovered spaces.

#### **Property Highlights**

- 2,644 Square Feet of Medical Office Space Available
- High Profile Medical Arts Building
- Directly Across the Street from O'Connor Hospital
- Walking Distance to Valley Fair Mall and Santana Row
- · 4 Miles West of Downtown San Jose
- 3 Miles South of San Jose Mineta International Airport

Tony Odom
Sr. Vice President / Managing Director

## Aerial - Facing West



Tony Odom
Sr. Vice President / Managing Director

## Aerial - Facing Northwest



Tony Odom
Sr. Vice President / Managing Director

## Aerial - Facing East



Tony Odom
Sr. Vice President / Managing Director

### Floor Plans



Tony Odom Sr. Vice President / Managing Director

### **Location Map**



Tony Odom
Sr. Vice President / Managing Director

408.335.3009 tony@csrteam.com CalDRE #01817881

\_

### Regional Map



Tony Odom
Sr. Vice President / Managing Director

408.335.3009 tony@csrteam.com CalDRE #01817881

γ,

### Demographics Map & Report

| Population           | 1 Mile      | 5 Miles     | 10 Miles    |
|----------------------|-------------|-------------|-------------|
| Total Population     | 25,215      | 598,926     | 1,622,793   |
| Average Age          | 38.7        | 37.5        | 38.5        |
| Average Age (Male)   | 37.9        | 36.9        | 37.7        |
| Average Age (Female) | 39.7        | 38.2        | 39.3