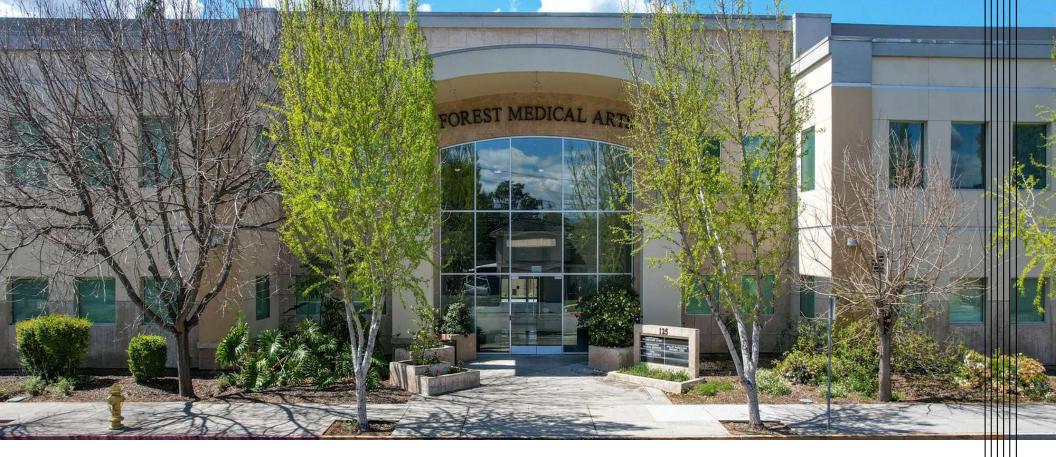

# Forest Medical Arts

125 CIRO AVE, SAN JOSE, CA 95128

2,644 square feet of medical office space for lease in one of the most high-profile areas of Silicon Valley. Located across the street from O'Connor Hospital and just a few blocks from Westfield Valley Fair Mall and Santana Row.

#### **Property Overview**

2,644 square feet of medical office space for lease in one of the most high-profile areas of Silicon Valley. Located across the street from O'Connor Hospital and just a few blocks from Westfield Valley Fair Mall and Santana Row. Plenty of private parking for employees and patients with 30 covered spaces and 20 uncovered spaces.