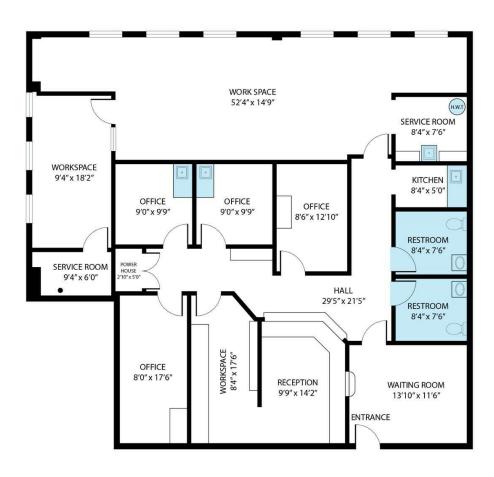

and just a few blocks from Westfield Valley Fair Mall and Santana Row. Plenty of private parking for employees and patients with 30 covered spaces and 20 uncovered spaces.

#### **Property Highlights**

- 2,644 Square Feet of Medical Office Space Available
- High Profile Medical Arts Building
- Directly Across the Street from O'Connor Hospital
- Walking Distance to Valley Fair Mall and Santana Row
- · 4 Miles West of Downtown San Jose
- 3 Miles South of San Jose Mineta International Airport

Tony Odom
Sr. Vice President / Managing Director

## Aerial - Facing West



Tony Odom
Sr. Vice President / Managing Director

## Aerial - Facing Northwest



Tony Odom
Sr. Vice President / Managing Director

## Aerial - Facing East



Tony Odom
Sr. Vice President / Managing Director

### Floor Plans



Tony Odom Sr. Vice President / Managing Director

### **Location Map**



Tony Odom
Sr. Vice President / Managing Director

408.335.3009 tony@csrteam.com CalDRE #01817881

\_

### Regional Map



Tony Odom
Sr. Vice President / Managing Director

408.335.3009 tony@csrteam.com CalDRE #01817881

γ,

### Demographics Map & Report

| Population           | 1 Mile      | 5 Miles     | 10 Miles    |
|----------------------|-------------|-------------|-------------|
| Total Population     | 25,215      | 598,926     | 1,622,793   |
| Average Age          | 38.7        | 37.5        | 38.5        |
| Average Age (Male)   | 37.9        | 36.9        | 37.7        |
| Average Age (Female) | 39.7        | 38.2        | 39.3        |
|                      |             |             |             |