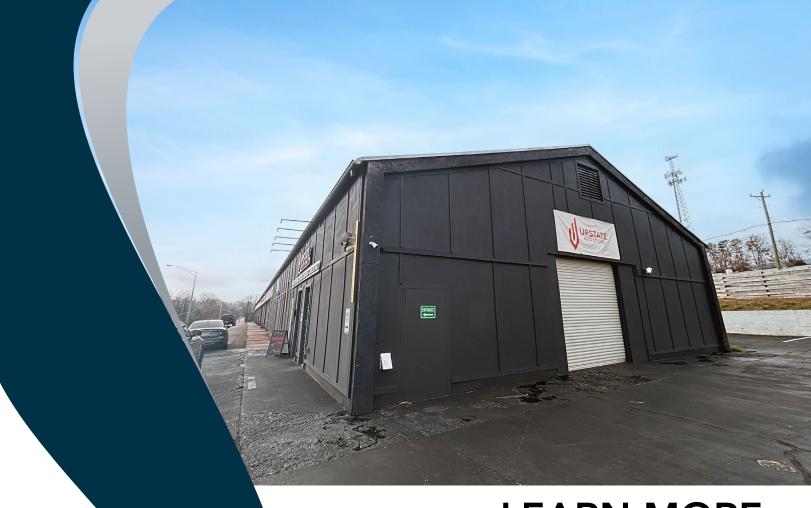

# ±16,200 SF FLEX PROPERTY FOR SALE

840 W O Ezell Boulevard Spartanburg, SC 29301

**Sale Price:** \$1,300,000

- ±4,067 SF Office
- ±11,662 SF Open Air Covered Storage
- Short Term Tenants in Place
- High Traffic Road, Frontage on Hwy 29

## **PROPERTY OVERVIEW & PHOTOS**

| PROPERTY ADDRESS   | 840 WO Ezell Blvd<br>Spartanburg, SC 29301 |
|--------------------|--------------------------------------------|
| ТҮРЕ               | Flex/Open Air                              |
| TOTAL AVAILABLE SF | ±16,200 SF                                 |
| TOTAL BUILDING SF  | ±16,200 SF                                 |
| TAX MAP #          | 7150400101                                 |
| COUNTY             | Spartanburg                                |
| CITY LIMITS        | Yes                                        |