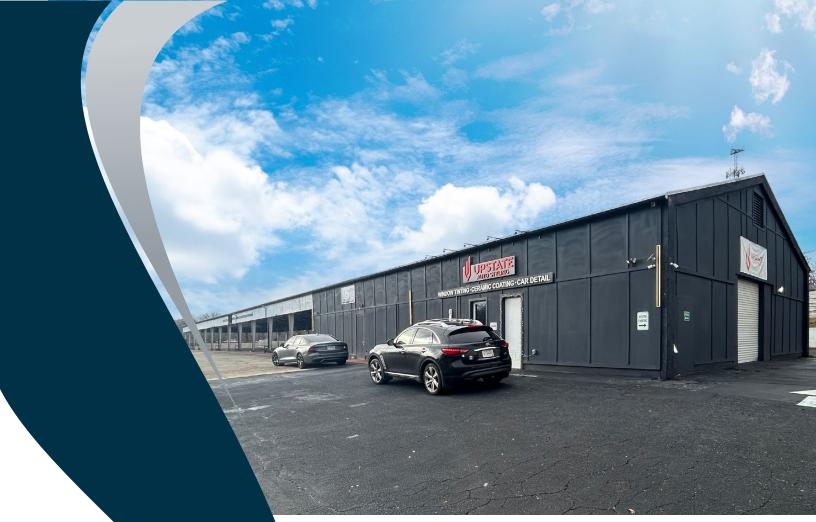

# ±16,200 SF FLEX PROPERTY FOR SALE

840 W O Ezell Boulevard Spartanburg, SC 29301

**Sale Price:** \$1,300,000

- ±4,067 SF Office
- ±11,662 SF Open Air Covered Storage
- Short Term Tenants in Place
- High Traffic Road, Frontage on Hwy 29

## **PROPERTY OVERVIEW & PHOTOS**

| PROPERTY ADDRESS   | 840 WO Ezell Blvd<br>Spartanburg, SC 29301 |
|--------------------|--------------------------------------------|
| ТҮРЕ               | Flex/Open Air                              |
| TOTAL AVAILABLE SF | ±16,200 SF                                 |
| TOTAL BUILDING SF  | ±16,200 SF                                 |
| TAX MAP #          | 7150400101                                 |
| COUNTY             | Spartanburg                                |
| CITY LIMITS        | Yes                                        |