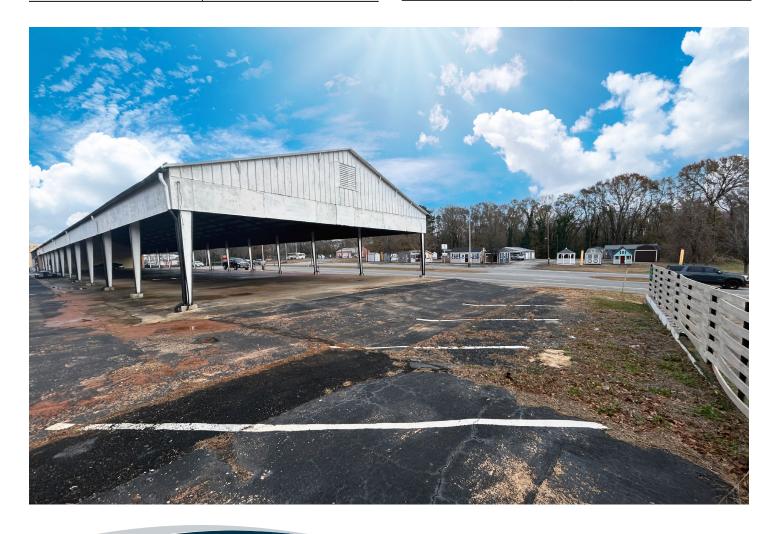

## **PROPERTY OVERVIEW & PHOTOS**

| PROPERTY ADDRESS   | 840 WO Ezell Blvd<br>Spartanburg, SC 29301 |
|--------------------|--------------------------------------------|
| ТҮРЕ               | Flex/Open Air                              |
| TOTAL AVAILABLE SF | ±16,200 SF                                 |
| TOTAL BUILDING SF  | ±16,200 SF                                 |
| TAX MAP #          | 7150400101                                 |
| COUNTY             | Spartanburg                                |
| CITY LIMITS        | Yes                                        |

| ZONING           | None                                |
|------------------|-------------------------------------|
| YEAR BUILT       | 1947                                |
| ROOF             | Metal                               |
| OPEN AIR SF      | Multi use open air<br>±11,662 SF    |
| OFFICE SF        | ±4,067                              |
| CEILING HEIGHT   | 13' Eaves 21' in Center             |
| SPECIAL FEATURES | Open Air Concept,<br>Multi-Use Plan |