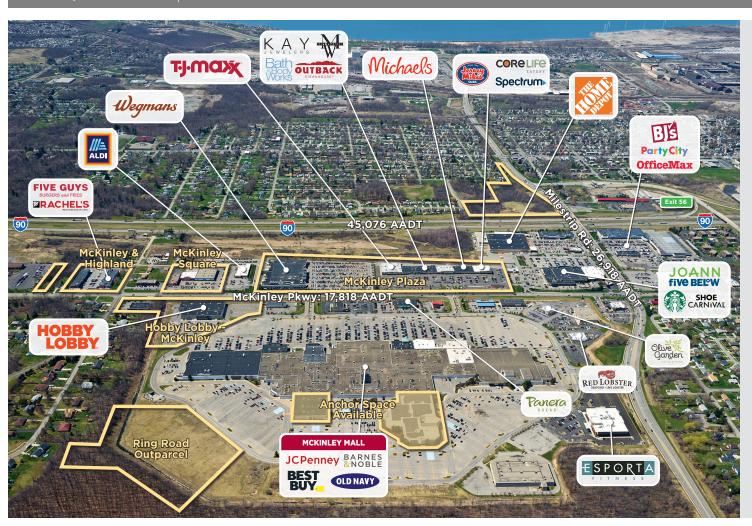

# MCKINLEY PLAZA

HAMBURG:: NEW YORK

BENDERSON DEVELOPMENT

106,700 SQUARE FEET

3670 South McKinley Parkway Hamburg, NY 14219

benderson.com

#### **ABOUT THE CENTER**

- Ideally situated on McKinley Parkway in Hamburg, offering excellent visibility off I-90 Exit 56
- Anchored by top brands T.J. Maxx, Michaels and Outback Steakhouse, the center offers a great mix of shopping and dining for a population of over 143,000 people within five miles
- Centrally located in a thriving retail hub that includes the McKinley Mall directly across the street and Wegmans, The Home Depot and BJ's Wholesale Club