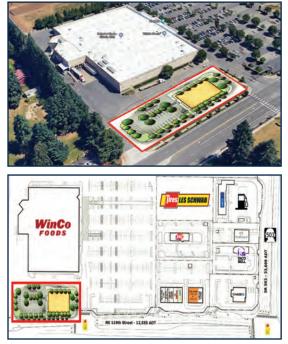

## LAST VACANT WINCO RETAIL PARCEL FOR SALE Parcel 986028134 | Vancouver WA 98662

## .96 Acres \$1,119,000

## **DETAILS:**

.96 Acres of Retail Land located on 119th Street, next door to WinCo on SR503/117th Ave corridor. Ideal location for a 5-6 Tenant Retail Building. Adjacent to tremendous traffic generators, fast food, AM-PM convenience store, and newest Les Schwab Tires location currently under construction. Surrounding area includes Prairie High School, Churches, Storage Centers, Gas Stations, Bank and Retail. This is the last undeveloped parcel on the WinCo retail footprint.