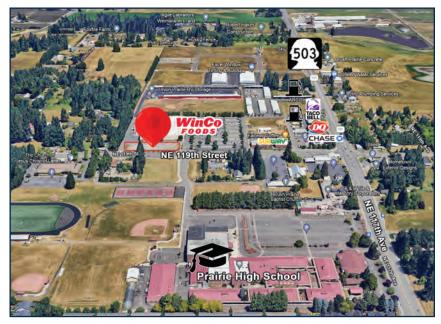

## LAST VACANT WINCO RETAIL PARCEL FOR SALE Parcel 986028134 | Vancouver WA 98662

## **DETAILS:**

.96 Acres of Retail Land located on 119th Street, next door to WinCo on SR503/117th Ave corridor. Ideal location for a 5-6 Tenant Retail Building. Adjacent to tremendous traffic generators, fast food, AM-PM convenience store, and newest Les Schwab Tires location currently under construction. Surrounding area includes Prairie High School, Churches, Storage Centers, Gas Stations, Bank and Retail. This is the last undeveloped parcel on the WinCo retail footprint.