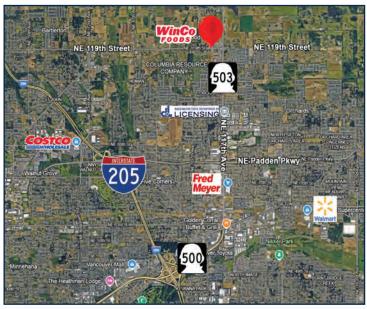

## LAST VACANT WINCO RETAIL PARCEL FOR SALE Parcel 986028134 | Vancouver WA 98662

## **DETAILS:**

.96 Acres of Retail Land located on 119th Street, next door to WinCo on SR503/117th Ave corridor. Ideal location for a 5-6 Tenant Retail Building. Adjacent to tremendous traffic generators, fast food, AM-PM convenience store, and newest Les Schwab Tires location currently under construction. Surrounding area includes Prairie High School, Churches, Storage Centers, Gas Stations, Bank and Retail. This is the last undeveloped parcel on the WinCo retail footprint.