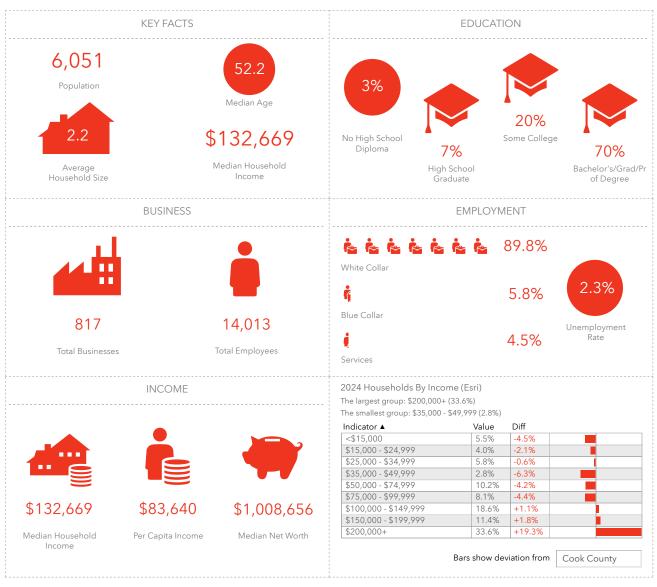

#### **DEMOGRAPHIC INSIGHTS** 2638 PATRIOT BLVD. GLENVIEW, IL

This infographic contains data provided by Esri, Esri-Data Axle. The vintage of the data is 2024, 2029.

© 2024 Esri

AMESON. RGARDELLA VICE PRESIDENT 312.296.9669 RGARDELLA@JAMESON.COM