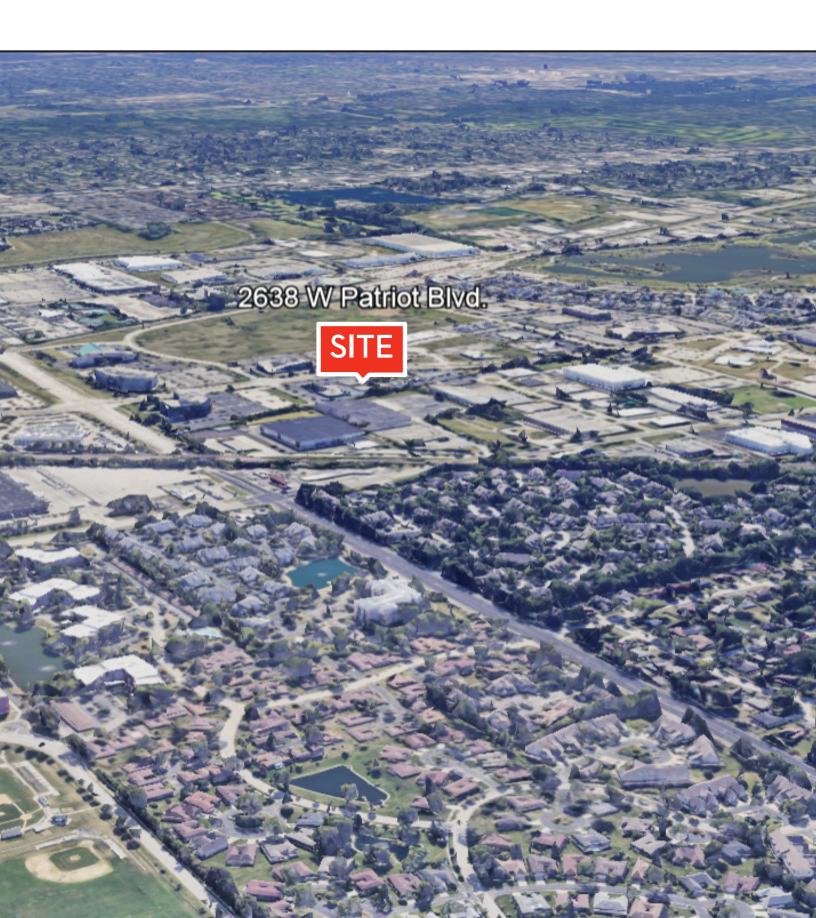

#### AREA & TRANSPORTATION HIGHLIGHTS:

EASY ACCESS TO TO PUBLIC TRANSPORTATION WITH THE FOLLOWING TRANSIT STOPS NEARBY:

NORTH GLENVIEW STATION (MILWAUKEE DISTRICT NORTH LINE - NORTHEAST ILLINOIS) - 4 MINUTE DRIVE NORTHBROOK STATION (MILWAUKEE DISTRICT NORTH LINE - NORTHEAST ILLINOIS) - 6 MINUTE DRIVE

#### **INTERIOR PHOTOS** 2638 PATRIOT BLVD. GLENVIEW, IL

JAMESON.

RICK GARDELLA VICE PRESIDENT 312.296.9669 RGARDELLA@JAMESON.COM **AERIAL MAP** 2638 PATRIOT BLVD. GLENVIEW, IL