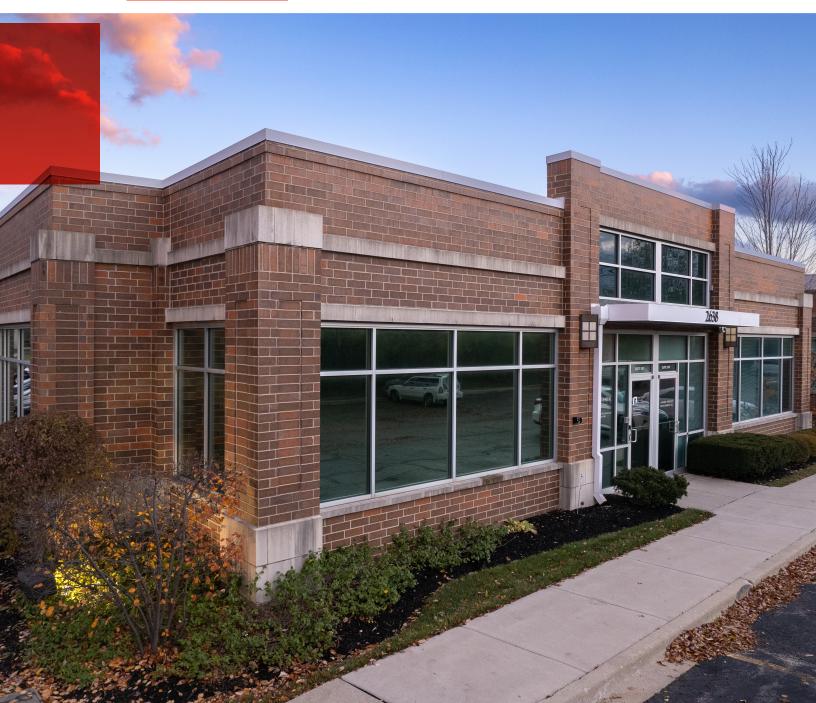

## OFFICE FOR LEASE 2638 PATRIOT BLVD. GLENVIEW, IL 60026

#### **PROPERTY HIGHLIGHTS:**

WELCOME TO YOUR MOVE-IN READY OFFICE CONDO IN GLENVIEW, ILLINOIS, CONVENIENTLY SITUATED ACROSS FROM "THE GLEN" WITH RESTAURANTS, RETAIL, A MOVIE THEATRE, HOTELS, AND MEDICAL FACILITIES AT YOUR DOORSTEP. NESTLED IN AN AESTHETIC FOREST PRESERVE SETTING ON WEST HIGGINS ROAD NEAR BARRINGTON ROAD AND I-90, THIS RECENTLY RENOVATED SPACE BOASTS NATURAL LIGHT, MODERN OFFICE SPACE, A SPACIOUS CONFERENCE ROOM, AMPLE PARKING AND SUPERB LANDSCAPING. SEIZE THE OPPORTUNITY TO ESTABLISH YOUR BUSINESS IN THIS PRIME LOCATION, OFFERING BOTH TRANQUILITY AND CONNECTIVITY!