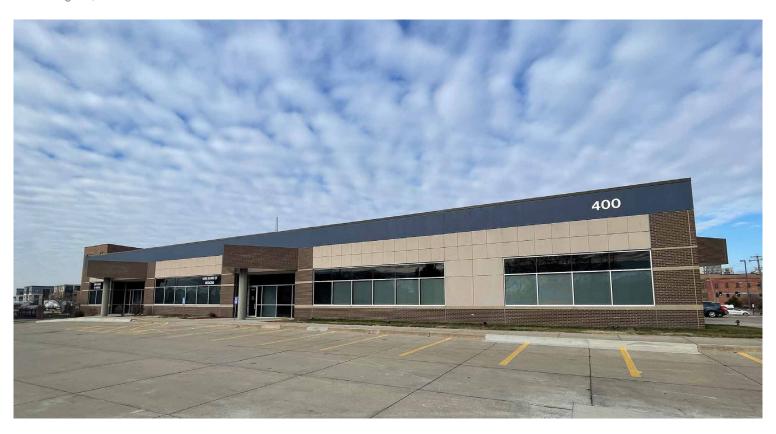

# 400 SW 8th Street

Des Moines, Iowa www.cbre.com/desmoines

### Flex/Office Space

Office space available for lease located in the vibrant Riverpoint Business District, which is just south of Des Moines' Central Business District. The property is currently zoned DX-2 allowing for office or flex users. The building is directly adjacent to a variety of new living and retail amenities as well as multiple public transit routes, which allows for quick and easy access to area activities and businesses.