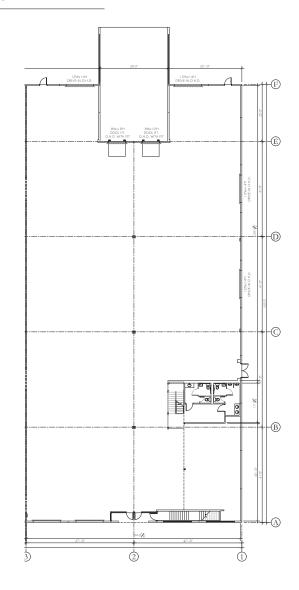

#### **BUILDING SPECIFICATIONS**

- East Suite
- 18,490 SF Available
- 1,500 SF of structured mezzanine
- Built in 1991
- Zoned W1
- Class A Warehouse Building
- 24' clear ceiling height
- 2 dock high doors
- 6 drive in doors
- Fire sprinkler
- Tilt wall construction
- Full NEW HVAC
- Available immediately
- \$4.31 OpEx