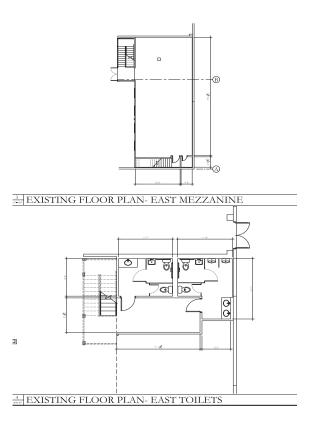

#### **BUILDING SPECIFICATIONS**

- East Suite
- 18,490 SF Available
- 1,500 SF of structured mezzanine
- Built in 1991
- Zoned W1
- Class A Warehouse Building
- 24' clear ceiling height
- 2 dock high doors
- 6 drive in doors
- Fire sprinkler
- Tilt wall construction
- Full NEW HVAC
- Available immediately
- \$4.31 OpEx