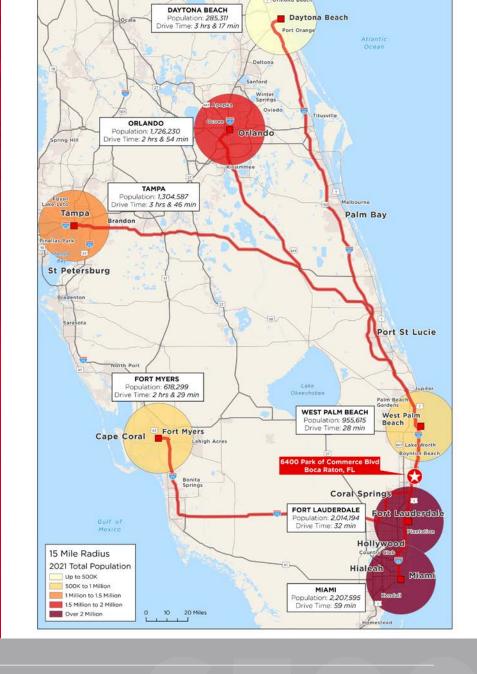

#### **LOCATION HIGHLIGHTS**

 Located in one of the most active submarkets along a major East/West thoroughfare in Palm Beach County

#### DRIVE TIMES:

TriRail Station: 4 Minute Drive
POC Bus Loop: 2 Minute Walk
FL Turnpike: 15 Minute Drive

• I-95: 3 Minute Drive

Palm Beach International Airport: 20 Minute Drive
 Ft Lauderdale International Airport: 30 Minute Drive

#### **DEMOGRAPHICS**

|                                  | 15 MIN.            | 30 MIN.             | 45 MIN.             | 60 MIN.             |
|----------------------------------|--------------------|---------------------|---------------------|---------------------|
| TOTAL POPULATION                 | 344,885            | 1,694,834           | 3,121,975           | 4,471,486           |
| WORKFORCE POTENTIAL (+16)        | 149,137            | 787,740             | 1,489,193           | 2,112,962           |
| HIGH SCHOOL EDUCATION (POP. 25+) | 56,903<br>(20.74%) | 297,314<br>(23.85%) | 522,773<br>(22.91%) | 765,920<br>(23.66%) |
| BLUE COLLAR/SERVICE WORKERS      | 18,995             | 144,780             | 262,861             | 392,888             |