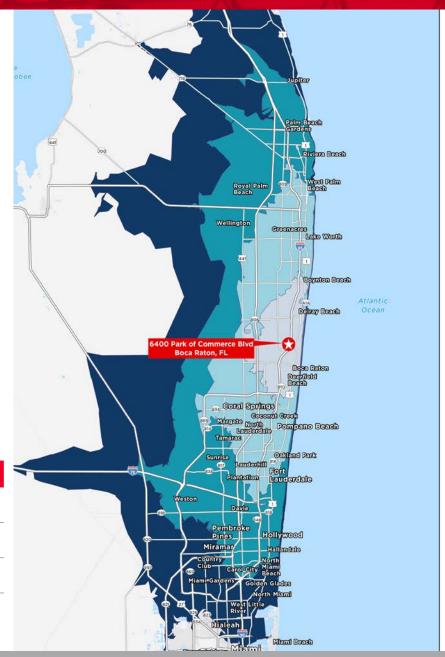

#### **LOCATION HIGHLIGHTS**

 Located in one of the most active submarkets along a major East/West thoroughfare in Palm Beach County

#### DRIVE TIMES:

TriRail Station: 4 Minute Drive
POC Bus Loop: 2 Minute Walk
FL Turnpike: 15 Minute Drive

• I-95: 3 Minute Drive

Palm Beach International Airport: 20 Minute Drive
 Ft Lauderdale International Airport: 30 Minute Drive