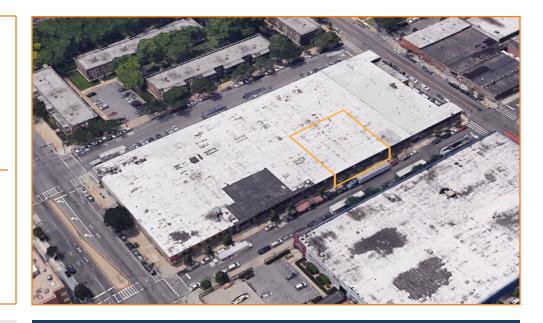

# 8,000 SF HIGH-CEILING WAREHOUSE FOR LEASE

### **FEATURES:**

- 8,000 Sq. Ft. Space
- 21'Ceiling Height
- 1 Drive-In Door
- 1 Row of Columns
- High Power
- Gas Heat

#### **Transportation:**

**New Lots Ave** 

B83 / B84 / Q8 Flatlands Ave / Elton St

**LEASE PRICE:** 

**UPON REQUEST** 

1080 LINWOOD STREET, BROOKLYN, NY

**BLOCK:** 

4427