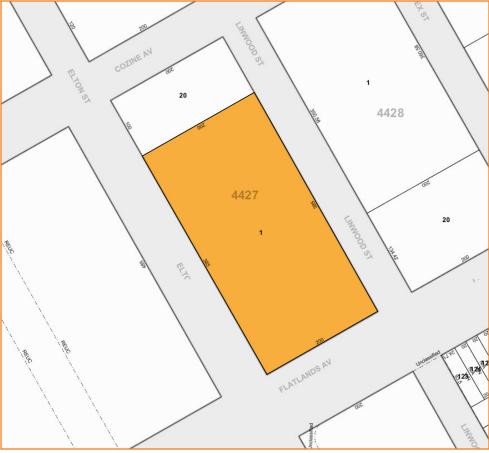

#### **Transportation:**

**New Lots Ave** 

B83 / B84 / Q8 Flatlands Ave / Elton St

**LEASE PRICE:** 

**UPON REQUEST** 

1080 LINWOOD STREET, BROOKLYN, NY

**BLOCK:** 

4427

LOT:

1

ZONING:

M1-1

For Information About This Property
Contact Exclusive Agents:

**Nechama Liberow,** Associate Broker nliberow@pinnaclereny.com 718-778-6006

**David Junik**, Partner djunik@pinnaclereny.com 718-371-6406