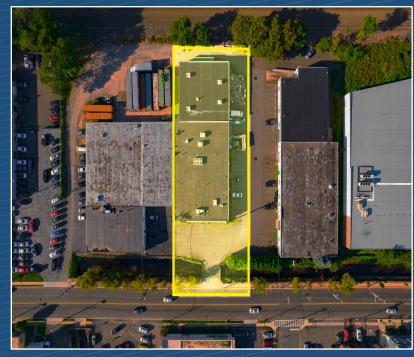

#### **PROPERTY SIZE**

Full Building Size: 16,000 SF

• Plot Size: 0.85 Acres

• Year Built: 1970

Zoning: Light Industrial