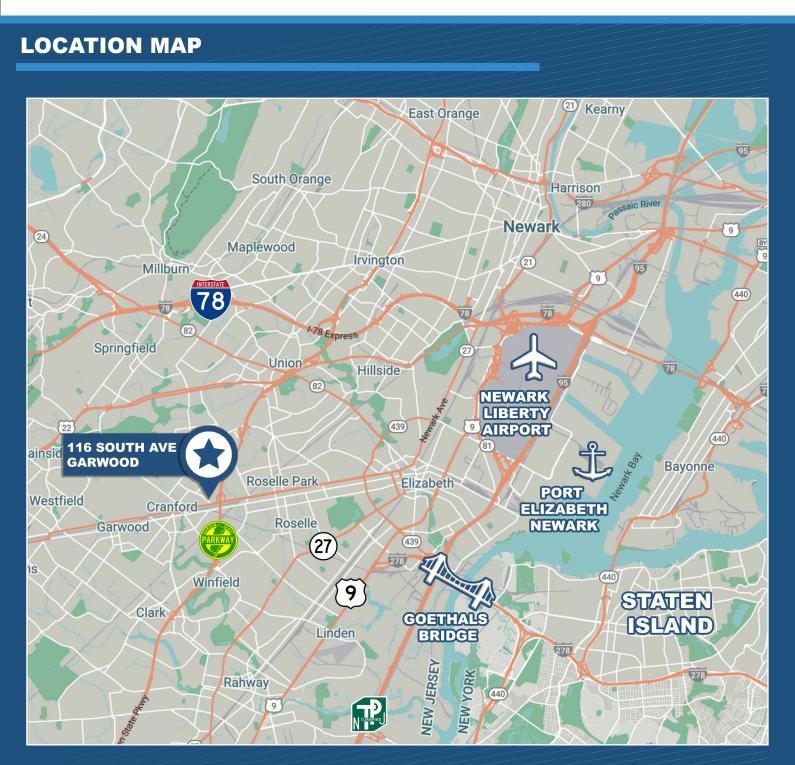

### **LOCATION HIGHLIGHTS**

- Access to Routes 1-9, 22 & 28, I-78
   & Garden State Parkway
- Near Goethals Bridge to Staten Island/Brooklyn