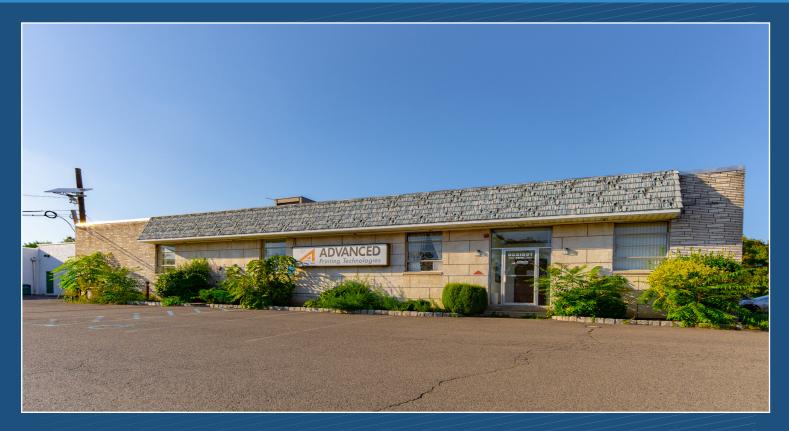

# 116 SOUTH AVENUE, GARWOOD

6,000 - 16,000 SF For Lease

#### **PROPERTY SIZE**

Full Building Size: 16,000 SF

• Plot Size: 0.85 Acres

• Year Built: 1970

Zoning: Light Industrial

### **PROPERTY FEATURES**

- Divsible: 6,000 10,000 SF
- Office Space: 2,000 SF
- Loading: 2 Drive-In Doors
- **Power:** 1,800 Amps
- Ceiling Height: 15' 18'

- Parking: 20 Spaces
- Suggested Use(s): manufacturing, warehousing, distribution
- Efficient HVAC & LED Lighting