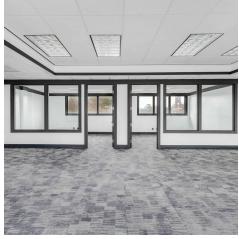

### **Property Description**

+/- 6,258 Rentable Square Feet of Office Space located in Downtown Easley, South Carolina

# **Property Highlights**

- Ample Onsite Parking
- Interior And Exterior Renovations
- 10 Offices
- Restrooms On First And Second Floors
- Downtown Easley
- Includes Conference Rooms