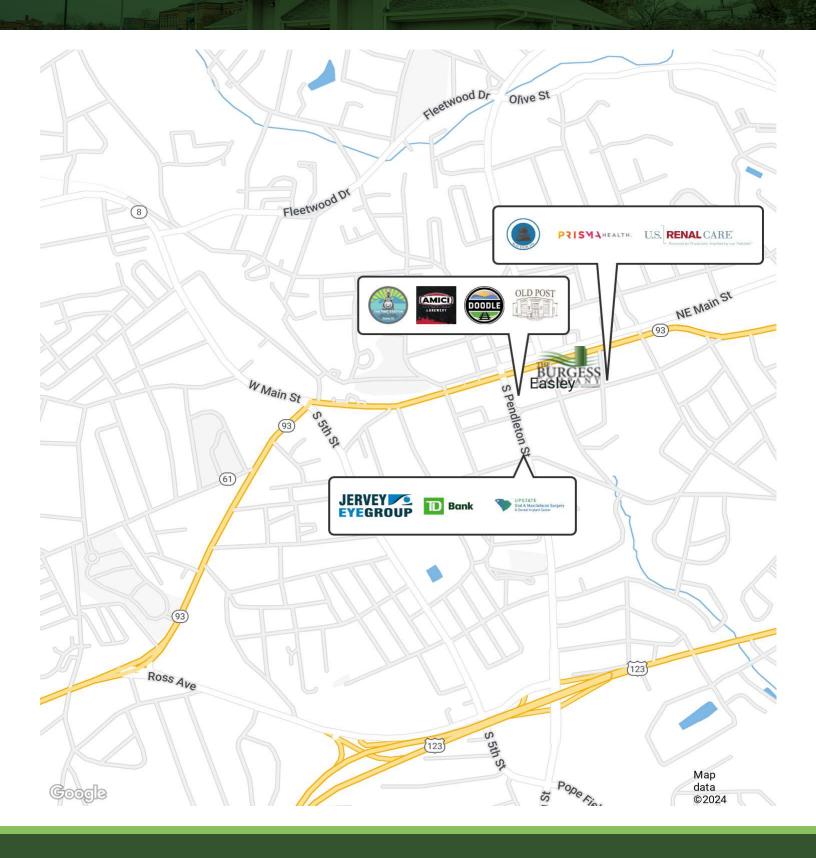

### **Property Description**

+/- 6,258 Rentable Square Feet of Office Space located in Downtown Easley, South Carolina