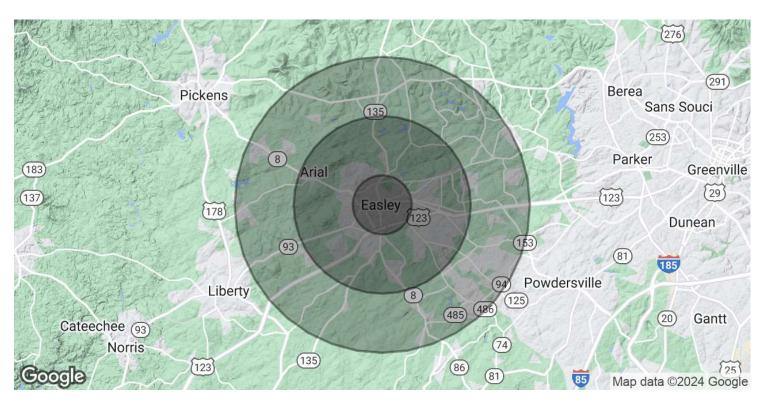

| Demographics            | 1 Mile   | 3 Miles  | 5 Miles  |
|-------------------------|----------|----------|----------|
| Total Households        | 2,306    | 11,440   | 20,621   |
| <b>Total Population</b> | 4,611    | 24,575   | 46,142   |
| Average HH Income       | \$67,104 | \$71,476 | \$72,933 |

#### **Trent Johnson**

Associate Broker 980.939.5541 trent@thccre.com

| Population           | 1 Mile    | 3 Miles   | 5 Miles   |
|----------------------|-----------|-----------|-----------|
| Total Population     | 4,611     | 24,575    | 46,142    |
| Average Age          | 43.3      | 43.3      | 42.8      |
| Average Age (Male)   | 42.3      | 41.1      | 40.4      |
| Average Age (Female) | 43.3      | 44.3      | 45.0      |
| Households & Income  | 1 Mile    | 3 Miles   | 5 Miles   |
| Total Households     | 2,306     | 11,440    | 20,621    |
| # of Persons per HH  | 2.0       | 2.1       | 2.2       |
| Average HH Income    | \$67,104  | \$71,476  | \$72,933  |
| Average House Value  | \$163,277 | \$192,154 | \$186,376 |