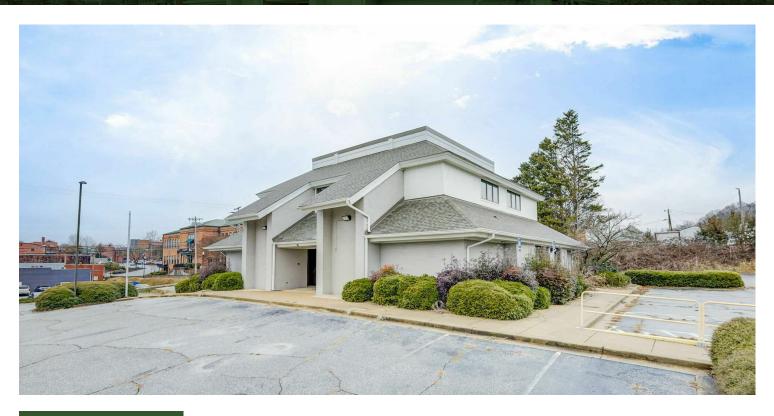

### **Property Description**

+/- 6,258 Rentable Square Feet of Office Space located in Downtown Easley, South Carolina

# **Property Highlights**

- Ample Onsite Parking
- Interior And Exterior Renovations
- 10 Offices
- Restrooms On First And Second Floors
- Downtown Easley
- Includes Conference Rooms