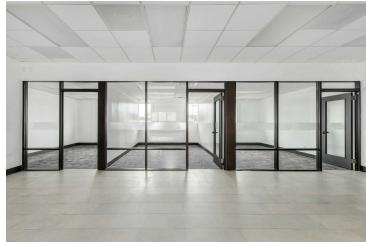

### **Property Description**

+/- 6,258 Rentable Square Feet of Office Space located in Downtown Easley, South Carolina

# **Property Highlights**

- Ample Onsite Parking
- Interior And Exterior Renovations
- 10 Offices
- Restrooms On First And Second Floors
- Downtown Easley
- Includes Conference Rooms