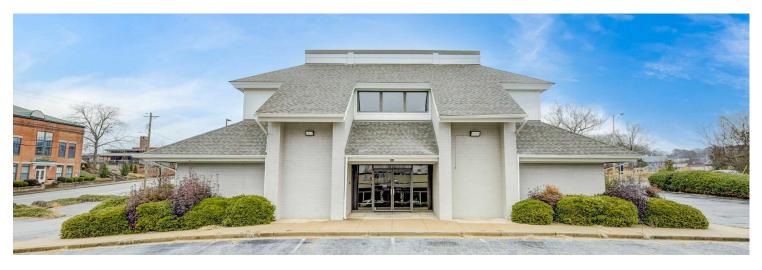

### **Property Description**

+/- 6,258 Rentable Square Feet of Office Space located in Downtown Easley, South Carolina

# **Property Highlights**

- Ample Onsite Parking
- Interior And Exterior Renovations
- 10 Offices
- Restrooms On First And Second Floors
- Downtown Easley
- Includes Conference Rooms