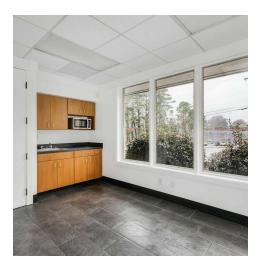

### **Property Description**

+/- 6,258 Rentable Square Feet of Office Space located in Downtown Easley, South Carolina

# **Property Highlights**

- Ample Onsite Parking
- Interior And Exterior Renovations
- 10 Offices
- Restrooms On First And Second Floors
- Downtown Easley
- Includes Conference Rooms