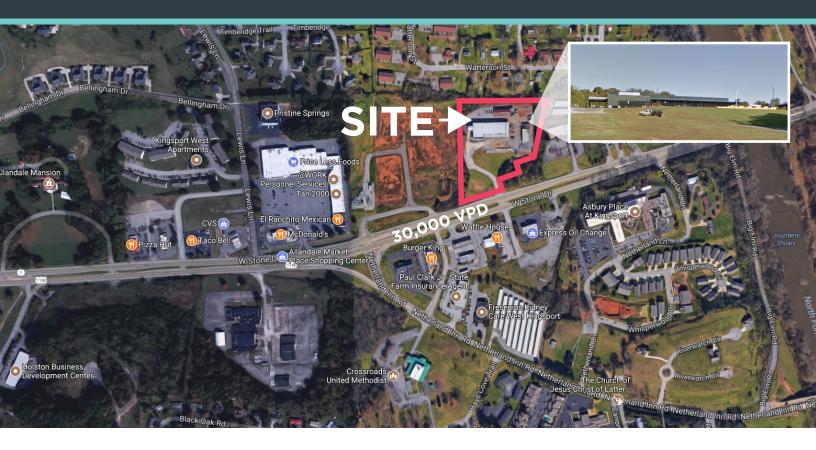

## ▶ 15,246 SF ON ±5.78 ACRES

## FOR SALE // INDUSTRIAL

4216 W Stone Drive // Kingsport, TN 31660

Site is located less than half a mile from Pizza Hut, Wendy's Taco Bell, CVS, McDonalds, Price Less Foods, Burger King, Mobile, Waffle House, and Western Union.

## **PROPERTY DETAILS**

- + ±5.78 acres
- 15,246 SF between the main building and two small out buildings
- + Truck scale
- + Zoning: industrial
- + Sale price: \$1,200,000

W. Dustin Looper Senior Vice President Industrial Services Direct 317.663.6557 Mobile 765.623.2495