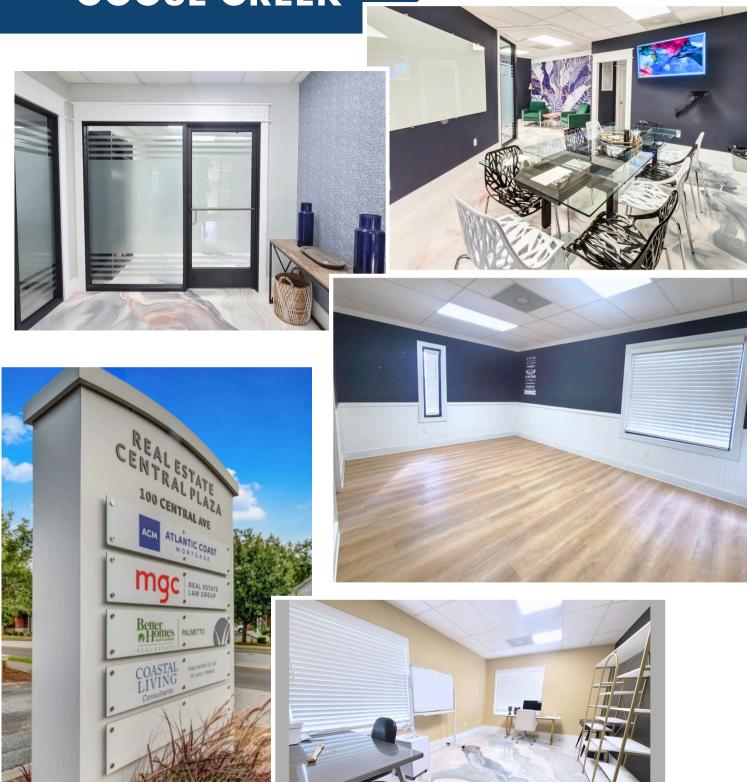

#### Facilities include...

- Parking on site
- WiFi through-out
- Secure electronic keyfob entry and alarm system
- Shared conference room
- Kitchenettes upstairs and downstairs
- Updates include new epoxy floors, paint, LED lighting, 8' glass white-board in conference room

### **Available Offices**

- Suite 103 165sf
- Suite 105 200sf
- Suite 107 580sf
- Suite 204 200sf Jan 2025
- Suite 207 210sf
- Suite 208 200sf
- Suite 209 200sf
- Suite 210 200sf

Lindsey Blackburn