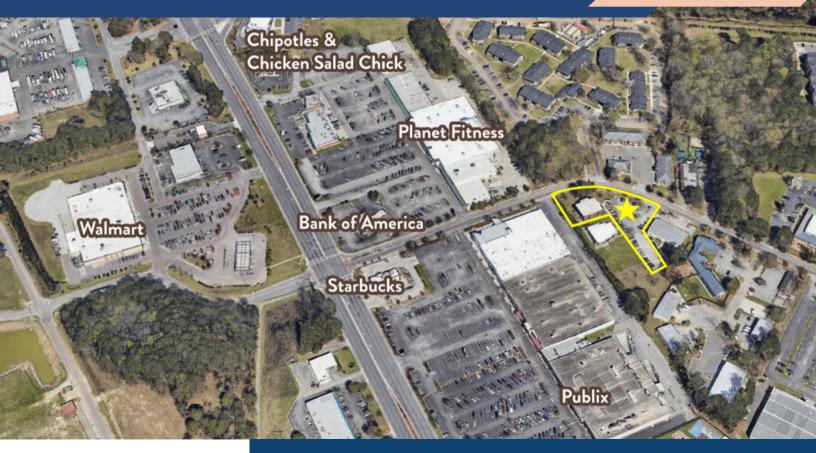

## 100 A Central Avenue

Goose Creek, SC 29445
PRIVATE PROFESSIONAL OFFICE SUITES

Starting under \$600/mth



Lindsey Blackburn

TeamWork Property Management





## **100 A CENTRAL AVE GOOSE CREEK**





#### Facilities include...

- Parking on site
- WiFi through-out
- Secure electronic keyfob entry and alarm system
- Shared conference room
- Kitchenettes upstairs and downstairs
- Updates include new epoxy floors, paint, LED lighting, 8' glass white-board in conference room

### **Available Offices**

- Suite 103 165sf
- Suite 105 200sf
- Suite 107 580sf
- Suite 204 200sf Jan 2025
- Suite 207 210sf
- Suite 208 200sf
- Suite 209 200sf
- Suite 210 200sf









Lindsey Blackburn

# 100 A CENTRAL AVE GOOSE CREEK