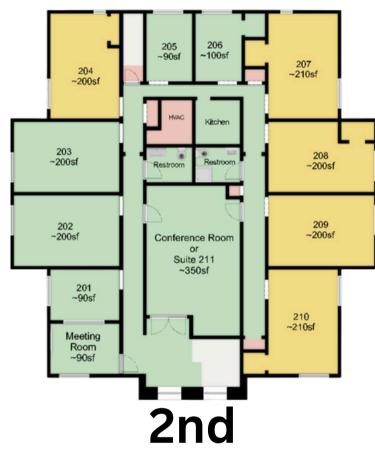

### **Available Offices**

- Suite 103 165sf
- Suite 105 200sf
- Suite 107 580sf
- Suite 204 200sf Jan 2025
- Suite 207 210sf
- Suite 208 200sf
- Suite 209 200sf
- Suite 210 200sf

Lindsey Blackburn