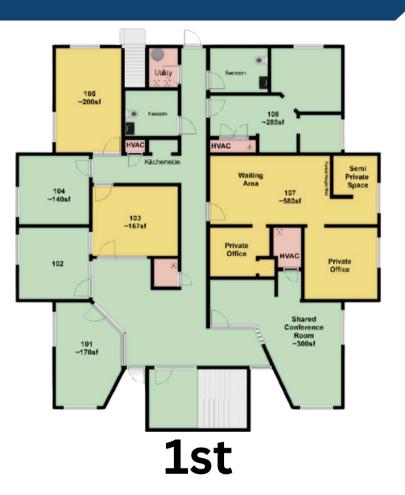

### **Available Offices**

- Suite 103 165sf
- Suite 105 200sf
- Suite 107 580sf
- Suite 204 200sf Jan 2025
- Suite 207 210sf
- Suite 208 200sf
- Suite 209 200sf
- Suite 210 200sf

Lindsey Blackburn