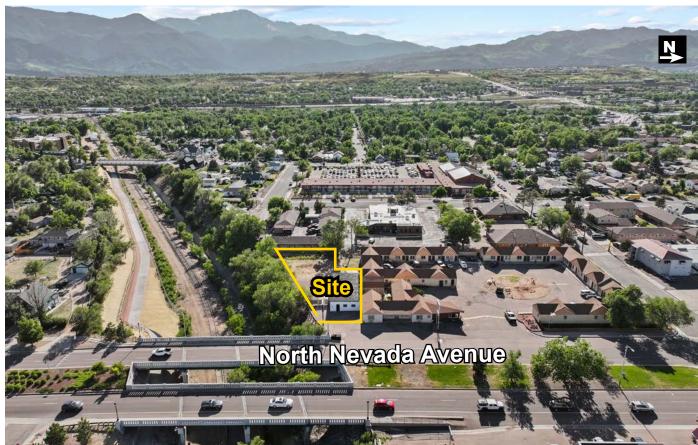

#### **Property Specifications**

Location: Just south of Fillmore Street and on the west side of North Nevada Avenue

Building Size: 1,932 SF Lot Size: +/- 17,135 SF

- Zoning: C-5
- Three (3) drive-in doors
- Fenced yard
- Mostly warehouse

#### **Highlights:**

- Large industrial lot
- · Standalone industrial building
- · Very flexible zoning
- Fenced lot
- Close to I-25
- Central to Colorado Springs
- Monument sign
- · Next to bike path