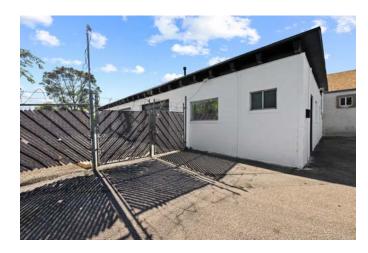

#### **Property Specifications**

Location: Just south of Fillmore Street and on the west side of North Nevada Avenue

Building Size: 1,932 SF Lot Size: +/- 17,135 SF

- Zoning: C-5
- Three (3) drive-in doors
- Fenced yard
- Mostly warehouse

#### **Highlights:**

- Large industrial lot
- · Standalone industrial building
- · Very flexible zoning
- Fenced lot
- Close to I-25
- Central to Colorado Springs
- Monument sign
- · Next to bike path