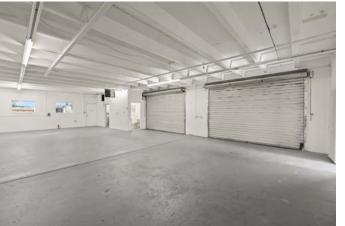

#### **Property Specifications**

Location: Just south of Fillmore Street and on the west side of North Nevada Avenue

Building Size: 1,932 SF Lot Size: +/- 17,135 SF

- Zoning: C-5
- Three (3) drive-in doors
- Fenced yard
- Mostly warehouse

#### **Highlights:**

- Large industrial lot
- · Standalone industrial building
- · Very flexible zoning
- Fenced lot
- Close to I-25
- Central to Colorado Springs
- Monument sign
- · Next to bike path