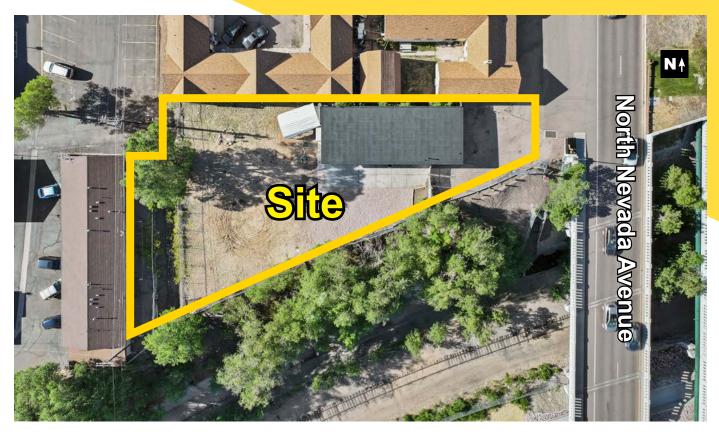

#### **Property Specifications**

Location: Just south of Fillmore Street and on the west side of North Nevada Avenue

Building Size: 1,932 SF Lot Size: +/- 17,135 SF

- Zoning: C-5
- Three (3) drive-in doors
- Fenced yard
- Mostly warehouse

#### **Highlights:**

- Large industrial lot
- · Standalone industrial building
- · Very flexible zoning
- Fenced lot
- Close to I-25
- Central to Colorado Springs
- Monument sign
- · Next to bike path