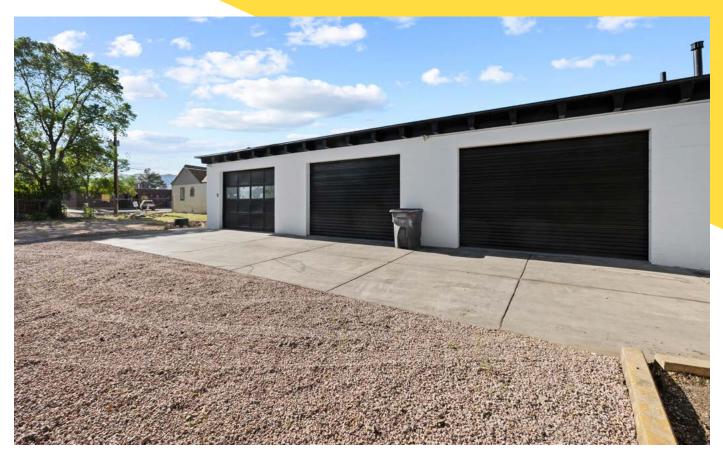

#### **Property Specifications**

Location: Just south of Fillmore Street and on the west side of North Nevada Avenue

Building Size: 1,932 SF Lot Size: +/- 17,135 SF

- Zoning: C-5
- Three (3) drive-in doors
- Fenced yard
- Mostly warehouse

#### **Highlights:**

- Large industrial lot
- · Standalone industrial building
- · Very flexible zoning
- Fenced lot
- Close to I-25
- Central to Colorado Springs
- Monument sign
- · Next to bike path