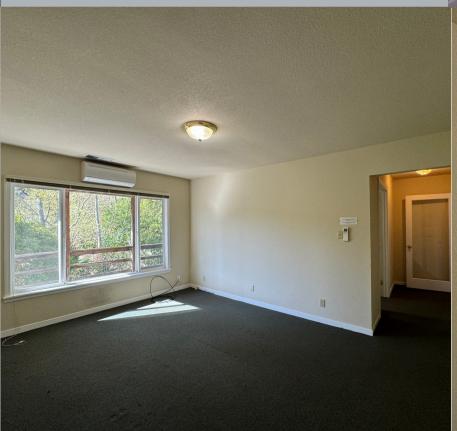

# COMMERCIAL PROPERTY FOR RENT 16203 1ST ST. #C GUERNEVILLE

658 Square Foot River Front Upper level Offices
Available NOW

\$790 base monthly rent + pass through cost of \$227.83 per month which includes: yearly water and sewer charge, garbage and janitorial. Security Deposit \$1,500.00 Total move in cost \$2,517.83

658 Square foot riverfront upper-level Office space next to Guerneville Plaza

Three office spaces, and private 1/2 bath all included.
All

Rooms are carpeted, with mini split heating and air, Natural light throughout

Office spaces are located at Hernandez Realty Co. office building, upper level.

High Visibility in the heart of downtown Guerneville Other businesses included in the area are The Russian River Chamber of Commerce,

### **AMMENITIES INCLUDE:**

- Three office Office Suties
- Private 1/2 bath

• small kitchen

- Mini Split heating
- Next to walking historical bridge Hi Visibility