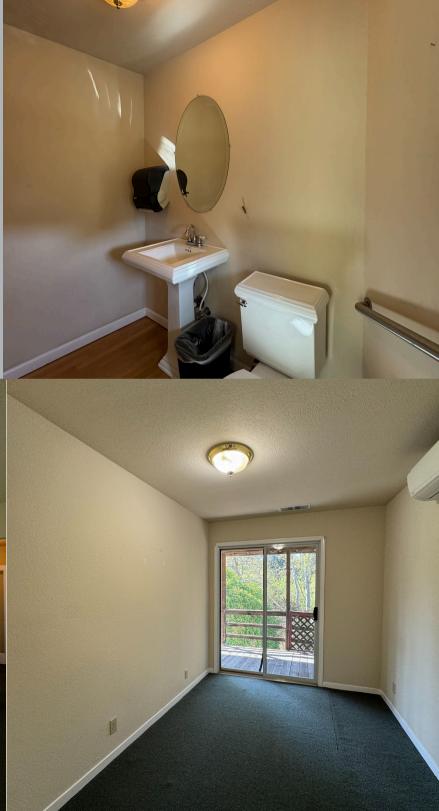

658 Square foot riverfront upper-level Office space next to Guerneville Plaza

Three office spaces, and private 1/2 bath all included.
All

Rooms are carpeted, with mini split heating and air, Natural light throughout

### **AMMENITIES INCLUDE:**

- Three office Office Suties
- Private 1/2 bath

• small kitchen

- Mini Split heating
- Next to walking historical bridge Hi Visibility