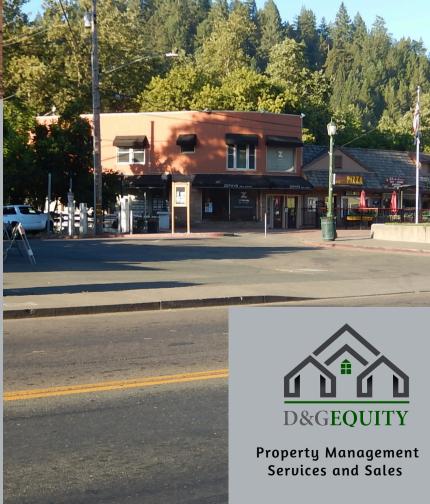

Office spaces are located at Hernandez Realty Co. office building, upper level.

High Visibility in the heart of downtown Guerneville Other businesses included in the area are The Russian River Chamber of Commerce,

Hernandez Realty Co., Smart Pizza, wine bar and office located is next to the historical Guerneville walking bridge.

Throughout the summer there are several events held in the plaza