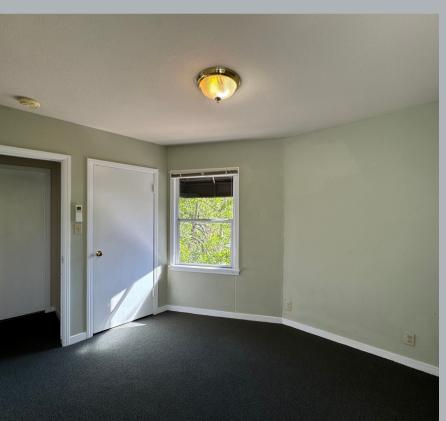

658 Square foot riverfront upper-level Office space next to Guerneville Plaza

Three office spaces, and private 1/2 bath all included.
All

Rooms are carpeted, with mini split heating and air, Natural light throughout

### **AMMENITIES INCLUDE:**

- Three office Office Suties
- Private 1/2 bath

• small kitchen

- Mini Split heating
- Next to walking historical bridge Hi Visibility