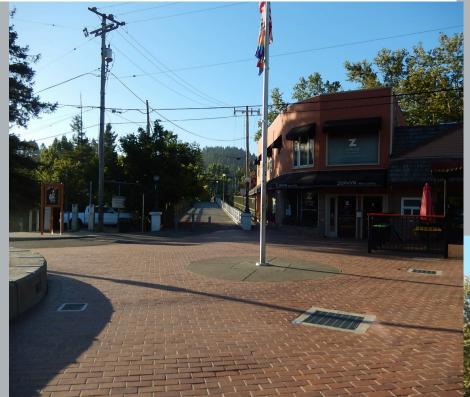

Office spaces are located at Hernandez Realty Co. office building, upper level.

High Visibility in the heart of downtown Guerneville Other businesses included in the area are The Russian River Chamber of Commerce,

Hernandez Realty Co., Smart Pizza, wine bar and office located is next to the historical Guerneville walking bridge.

Throughout the summer there are several events held in the plaza