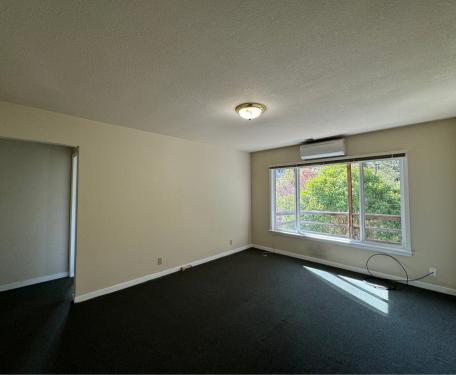

658 Square foot riverfront upper-level Office space next to Guerneville Plaza

Three office spaces, and private 1/2 bath all included.
All

Rooms are carpeted, with mini split heating and air, Natural light throughout

### **AMMENITIES INCLUDE:**

- Three office Office Suties
- Private 1/2 bath

• small kitchen

- Mini Split heating
- Next to walking historical bridge Hi Visibility