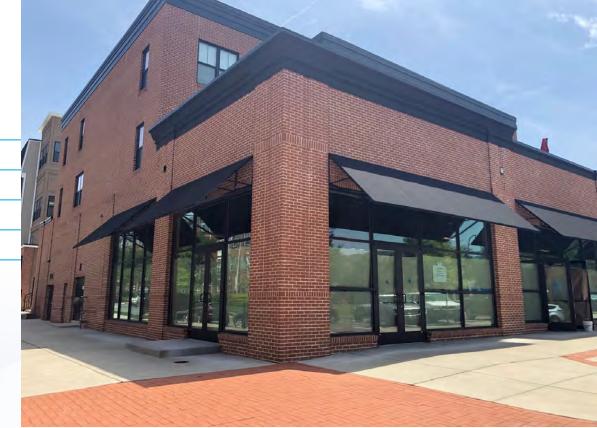

#### Highlights

- Located within Lansdowne Town Center, a unique lifestyle shopping center featuring over 35 sensational restaurants, services, specialty stores and apartment complexes.
- Well-established tenant mix including Panera, Starbucks, CVS, Harris Teeter, Ford's Fish Oyster Bar and Chick-fil-a. (drive-thru).
- Ample surface and street parking nearby
- Ready for immediate occupancy
- Unit AB 3,200 SF End Cap For Sale and For Lease
- Unit D 1,696 SF Has back door rear access to parking area and is For Sale and For Lease
- Unit H 1,750 SF 2nd Gen Restaurant Space for Lease