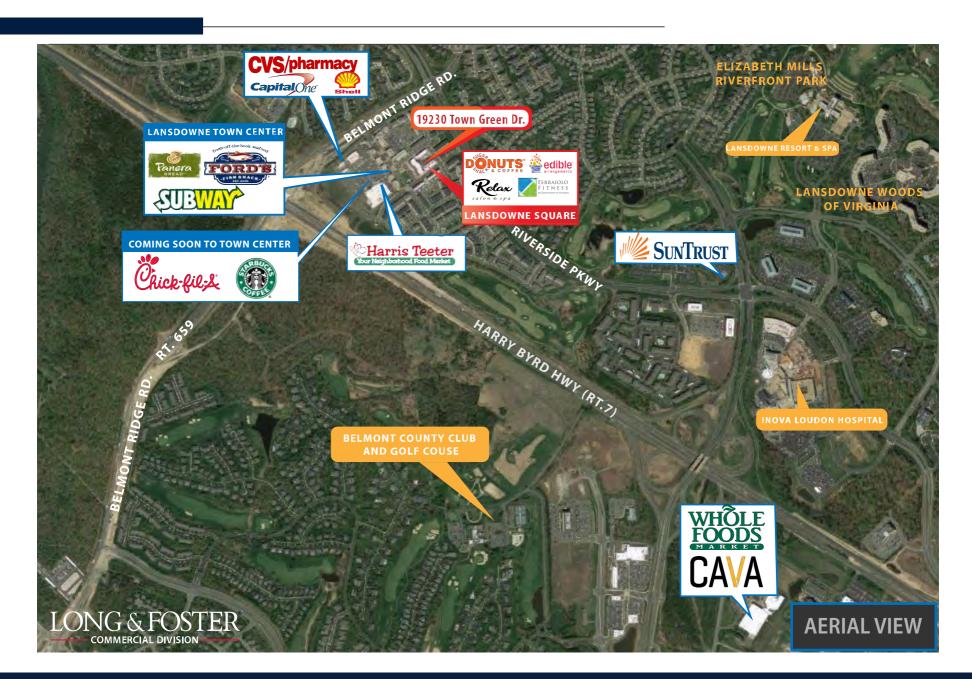

Population: 65,781
- Households: 22,240
- Median HH Income: \$140,780
- Daytime Employees: 24,342
- ► Walk Score: 71 (very walkable)





# LONG & FOSTER

Erik Ulsaker 703.861.0373 <u>eu@lnf.com</u> Matthew Garcia 703.873.5760 mgarcia@lnf.com Deen Zamani 202.258.8808 dzamani@gmail.com







This information has been secured from sources we believe to be reliable, but we make no representations or warranties, expressed or implied, as to the accuracy of the information. References to square footage or age are approximate. Buyer must verify the information and bears all risk for any inaccuracies. Any projections, opinions, assumptions or estimates used herein are for example purposes only and do not represent the current or future performance of the property.











#### **RETAIL MAP**