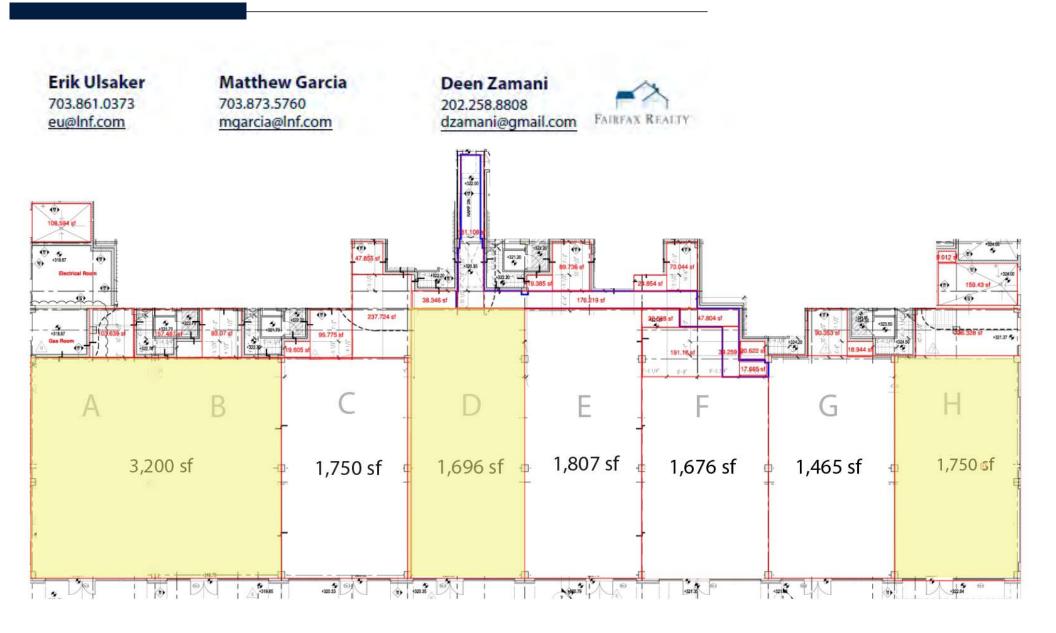

#### **RETAIL MAP**

#### Highlights

- Located within Lansdowne Town Center, a unique lifestyle shopping center featuring over 35 sensational restaurants, services, specialty stores and apartment complexes.
- Well-established tenant mix including Panera, Starbucks, CVS, Harris Teeter, Ford's Fish Oyster Bar and Chick-fil-a. (drive-thru).
- Ample surface and street parking nearby
- Ready for immediate occupancy
- Unit AB 3,200 SF End Cap For Sale and For Lease
- Unit D 1,696 SF Has back door rear access to parking area and is For Sale and For Lease
- Unit H 1,750 SF 2nd Gen Restaurant Space for Lease