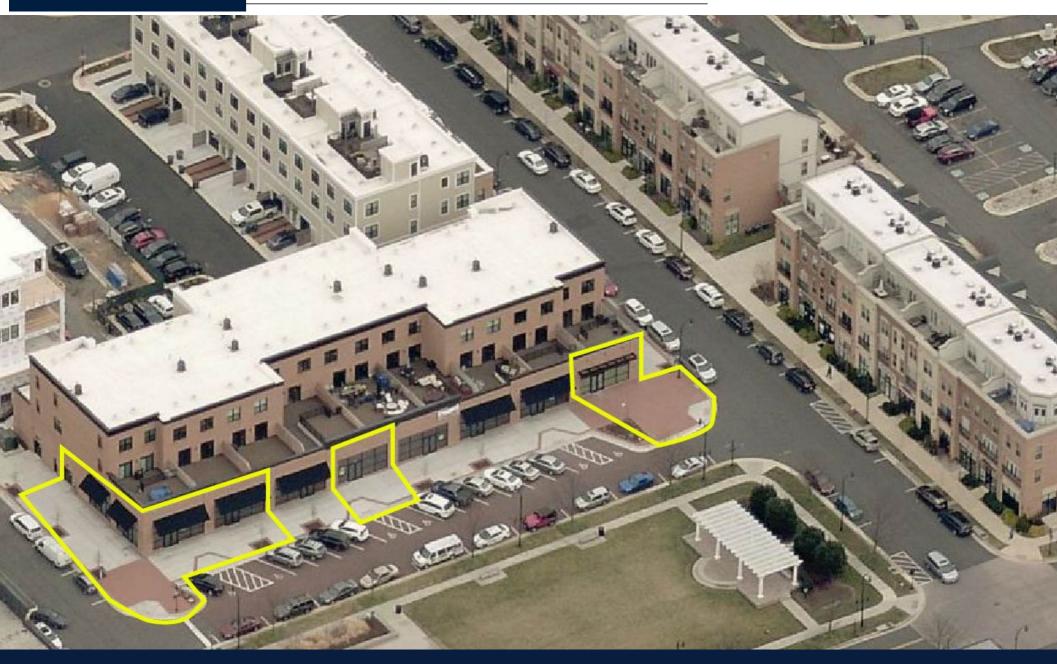

## **Retail Condos For Sale or Lease**

Address 19320 Town Green Dr. Leesburg, VA 20176

Rate For Lease:\$38-45 PSF NNN / For Sale: \$480 PSF

Size 1,696-3,200 SF

Year Built 2017

Zoning PDTC

#### Highlights

- Located within Lansdowne Town Center, a unique lifestyle shopping center featuring over 35 sensational restaurants, services, specialty stores and apartment complexes.
- Well-established tenant mix including Panera, Starbucks, CVS, Harris Teeter, Ford's Fish Oyster Bar and Chick-fil-a. (drive-thru).
- Ample surface and street parking nearby
- Ready for immediate occupancy
- Unit AB 3,200 SF End Cap For Sale and For Lease
- Unit D 1,696 SF Has back door rear access to parking area and is For Sale and For Lease
- Unit H 1,750 SF 2nd Gen Restaurant Space for Lease