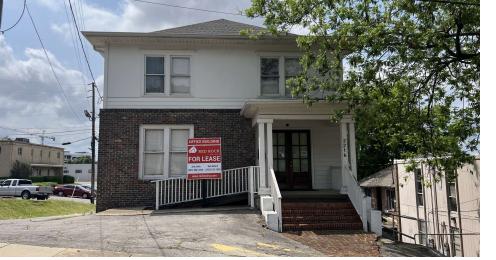

#### **PROPERTY DESCRIPTION**

Historic freestanding office building in Southside boasting Bessemer grey brick aside a covered entry. Property was tastefully renovated in 2018. High ceilings and plenty of natural light adorn the refinished hardwood floors. Off-street parking is ample and the property is 2 blocks from the Hwy 280 S/Hwy 31 S on-ramp. Walking distance to many nearby restaurants and banking institutions.

#### **PROPERTY HIGHLIGHTS**

- Renovated historic building
- Ample natural light and refinished hardwood floors
- 6 private offices & 1 Conference
- Easy interstate access and nearby amenities