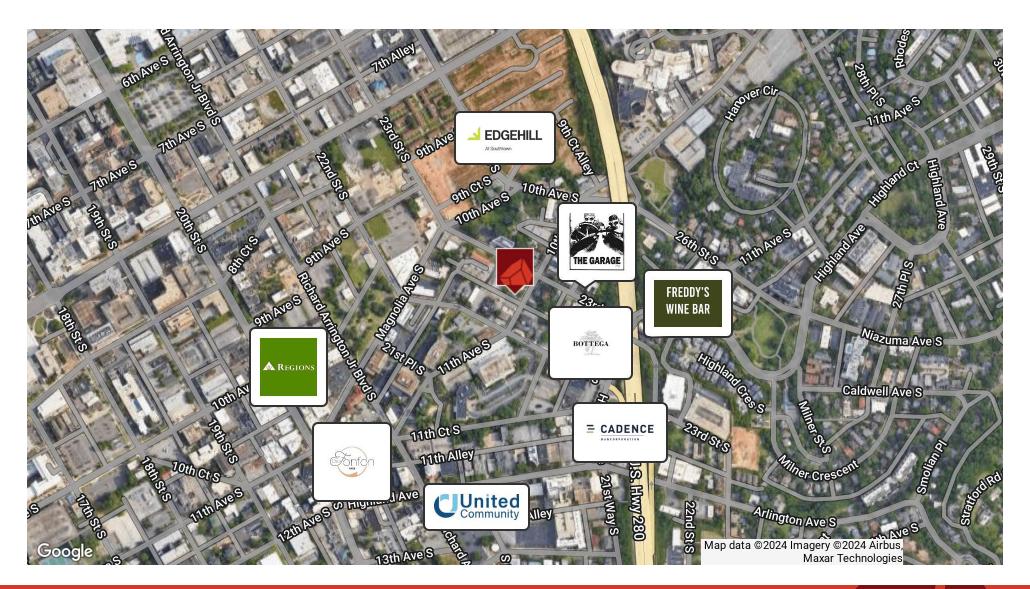

#### **PROPERTY DESCRIPTION**

Historic freestanding office building in Southside boasting Bessemer grey brick aside a covered entry. Property was tastefully renovated in 2018. High ceilings and plenty of natural light adorn the refinished hardwood floors. Off-street parking is ample and the property is 2 blocks from the Hwy 280 S/Hwy 31 S on-ramp. Walking distance to many nearby restaurants and banking institutions.