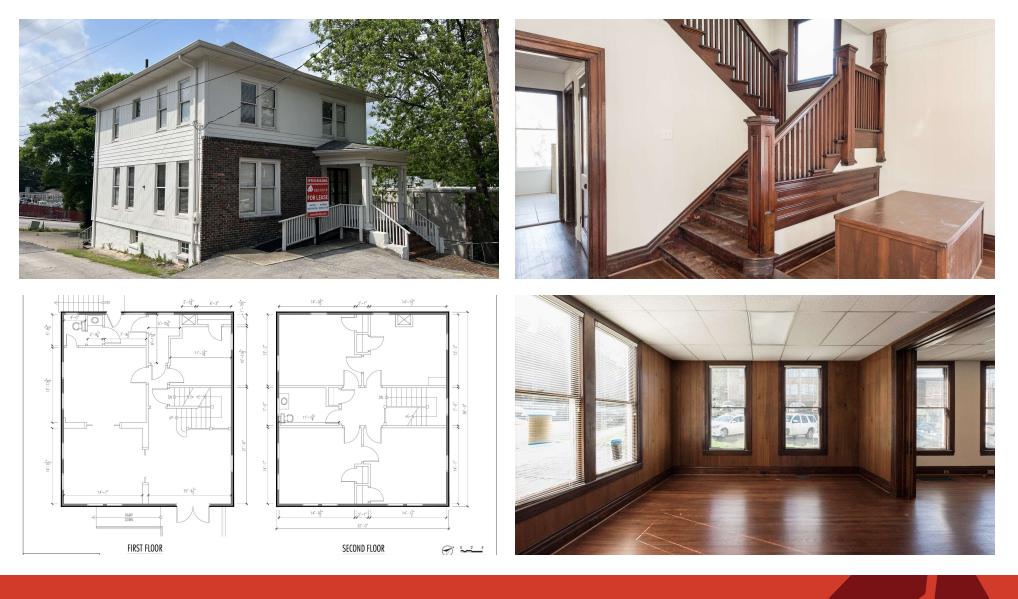

#### **PROPERTY DESCRIPTION**

Historic freestanding office building in Southside boasting Bessemer grey brick aside a covered entry. Property was tastefully renovated in 2018. High ceilings and plenty of natural light adorn the refinished hardwood floors. Off-street parking is ample and the property is 2 blocks from the Hwy 280 S/Hwy 31 S on-ramp. Walking distance to many nearby restaurants and banking institutions.

#### **PROPERTY HIGHLIGHTS**

- Renovated historic building
- Ample natural light and refinished hardwood floors
- 6 private offices & 1 Conference
- Easy interstate access and nearby amenities