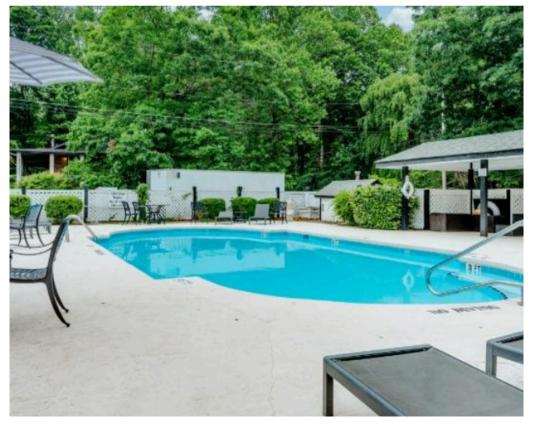

## I N C L U D E D F E A T U R E S

Eight Acre Resort Community

Large Heated Pool

Tennis Courts

Beautiful Lake with Canoes & Fishing

Laundry Facilities

Fitness Center

Outdoor Grill

Short-Term Rentals Welcome

HOA Fee Includes Most Utilities

Mill House Lodge is an all-inclusive eight-acre residential resort community. The historic 1920s mill sits in the heart of the property on the lake with a waterfall adjacent. The property features a large heated pool, fitness center, tennis, outdoor grill, and laundry facilities. This lifestyle community provides the joy of no vard maintenance, the opportunity to take a canoe out on the lake, and a serene environment for living full-time or as an investment property. STRs allowed. HOA fee also includes natural gas, electricity, cable, internet, and exterior maintenance.