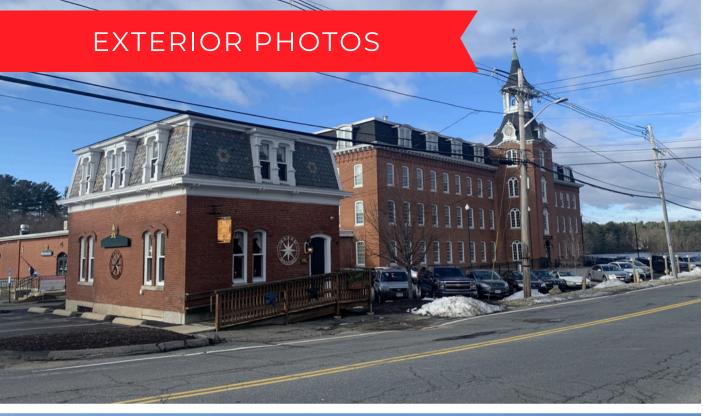

#### PROPERTY DESCRIPTION

Two Spaces for Lease at Linwood Mill

We have two unique spaces available for lease at Linwood Mill, each offering excellent visibility and versatile options for various business needs:

- 1,400 sq. ft. stand-alone building: Perfect for retail or office use, this high-visibility space is situated right at the front/center of the Linwood Mill site, offering convenience and exposure.
- 3,000 sq. ft. space: Located directly above
  Murder Hill Brewing, this upper-level area is
  ideal for a makerspace, event space, or other
  creative uses. The space is serviced by one 8x8
  drive in door, a loft space for future expansion,
  and its own 8 space parking lot.