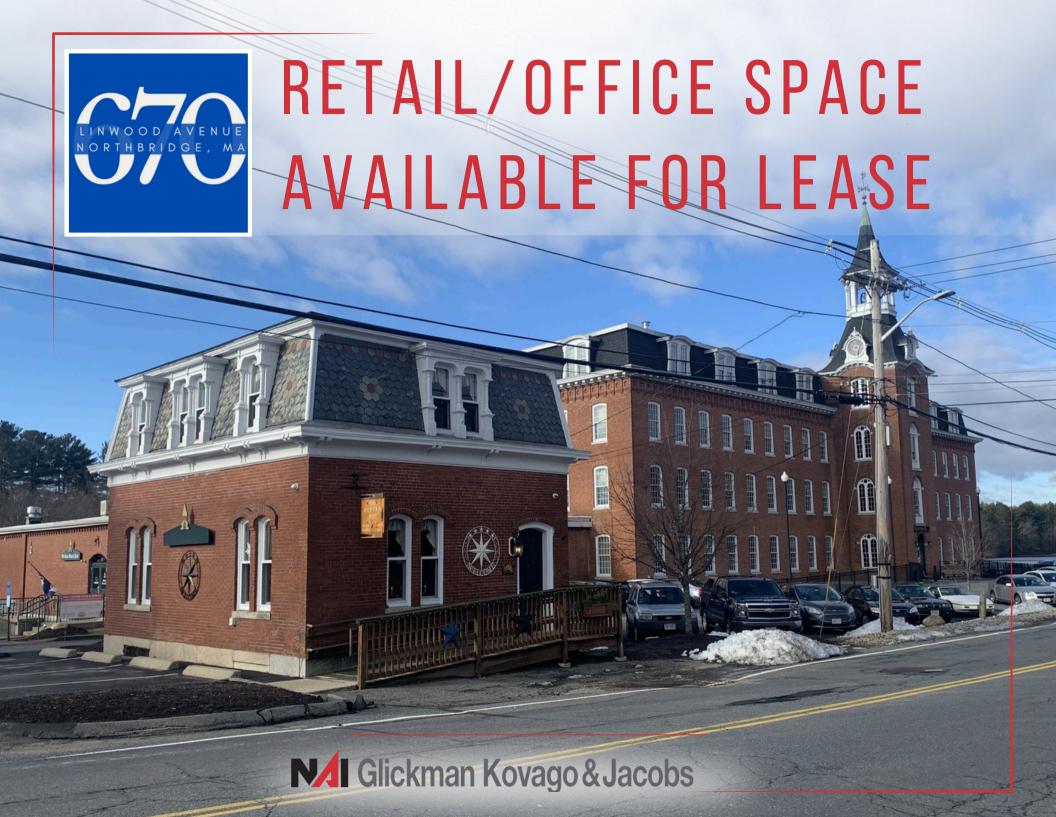

### OFFERING SUMMARY

#### PROPERTY DESCRIPTION

Two Spaces for Lease at Linwood Mill

We have two unique spaces available for lease at Linwood Mill, each offering excellent visibility and versatile options for various business needs:

- 1,400 sq. ft. stand-alone building: Perfect for retail or office use, this high-visibility space is situated right at the front/center of the Linwood Mill site, offering convenience and exposure.
- 3,000 sq. ft. space: Located directly above
  Murder Hill Brewing, this upper-level area is
  ideal for a makerspace, event space, or other
  creative uses. The space is serviced by one 8x8
  drive in door, a loft space for future expansion,
  and its own 8 space parking lot.