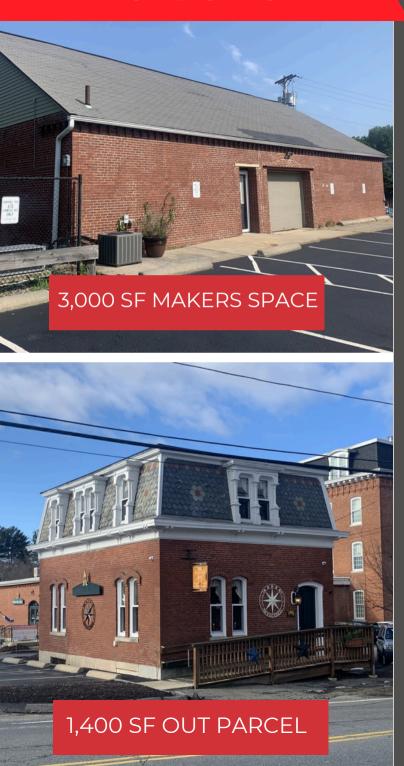

## **Property Summary**

| TOTAL BUILDING SIZE:           | 4,444 SF |
|--------------------------------|----------|
| STANDALONE OUT PARCEL ON-SITE: | 1,400 SF |
| EVENT/MAKERS SPACE:            | 3,000 SF |
| FLOORS:                        | TWO (2)  |
| PARKING SPACES:                | 150+     |
| ZONING:                        | n        |
| ASKING RENT:                   | \$15 psf |
| LEASE TYPE                     | NNN      |
|                                |          |

- 1,400 sq. ft. stand-alone building: Perfect for retail or office use, this high-visibility space is situated right at the front/center of the Linwood Mill site, offering convenience and exposure.
- 3,000 sq. ft. space: Located directly above
  Murder Hill Brewing, this upper-level area is
  ideal for a makerspace, event space, or other
  creative uses. The space is serviced by one 8x8
  drive in door, a loft space for future expansion,
  and its own 8 space parking lot.

#### TWO AVAILABLE SPACES:

- 1,400 SQ FT STANDALONE OUTPARCEL
- 3,000 SQ FT EVENT/MAKER SPACE
   LOCATED DIRECTLY ABOVE MURDER
   HILL BREWING

IDEAL FOR RETAIL OR OFFICE USERS
LOOKING FOR HIGH VISIBILITY LOCATION
IN THE CENTER.