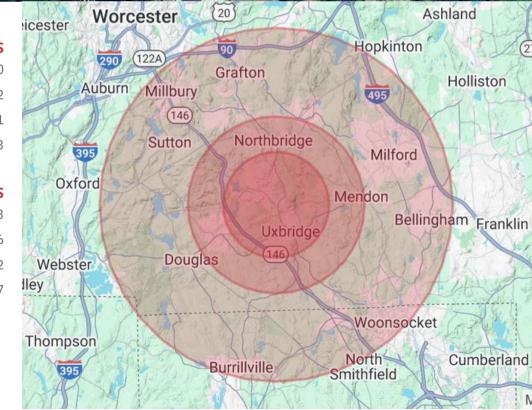

UNIQUE SETTING IN HISTORIC LINWOOD MILL PROPERTY.

AMPLE PARKING: 150+ SURFACE PARKING

| POPULATION Total Population    | <b>3 MILES</b> 22,594 | <b>5 MILES</b> 43,736 | <b>10 MILES</b> 213,320 |
|--------------------------------|-----------------------|-----------------------|-------------------------|
| Average Age                    | 43                    | 43                    | 42                      |
| Average Age (Male)             | 42                    | 42                    | 41                      |
| Average Age (Female)           | 44                    | 44                    | 43                      |
|                                |                       |                       |                         |
| <b>HOUSEHOLDS &amp; INCOME</b> | 3 MILES               | 5 MILES               | 10 MILES                |
| Total Households               |                       |                       |                         |
| Total Households               | 9,001                 | 16,869                | 83,453                  |
| # of Persons per HH            | 9,001<br>2.5          | 16,869<br>2.6         | 83,453<br>2.6           |
|                                | ,                     | ,                     | •                       |
| # of Persons per HH            | 2.5                   | 2.6                   | 2.6                     |

Demographics data derived from AlphaMap