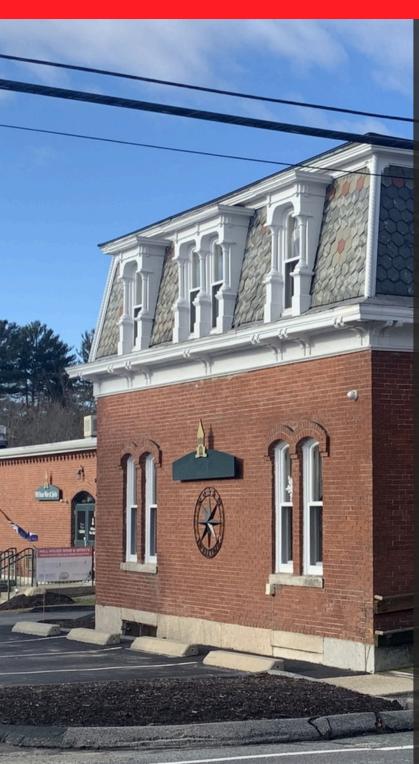

- 1,400 sq. ft. stand-alone building: Perfect for retail or office use, this high-visibility space is situated right at the front/center of the Linwood Mill site, offering convenience and exposure.
- 3,000 sq. ft. space: Located directly above
  Murder Hill Brewing, this upper-level area is
  ideal for a makerspace, event space, or other
  creative uses. The space is serviced by one 8x8
  drive in door, a loft space for future expansion,
  and its own 8 space parking lot.