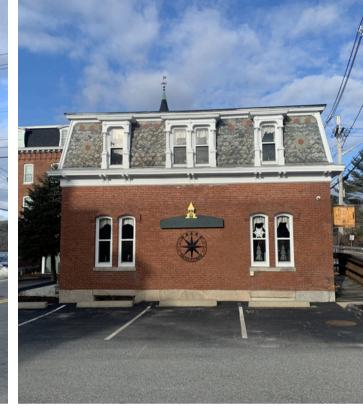

#### PROPERTY DESCRIPTION

Two Spaces for Lease at Linwood Mill

We have two unique spaces available for lease at Linwood Mill, each offering excellent visibility and versatile options for various business needs:

- 1,400 sq. ft. stand-alone building: Perfect for retail or office use, this high-visibility space is situated right at the front/center of the Linwood Mill site, offering convenience and exposure.
- 3,000 sq. ft. space: Located directly above
  Murder Hill Brewing, this upper-level area is
  ideal for a makerspace, event space, or other
  creative uses. The space is serviced by one 8x8
  drive in door, a loft space for future expansion,
  and its own 8 space parking lot.