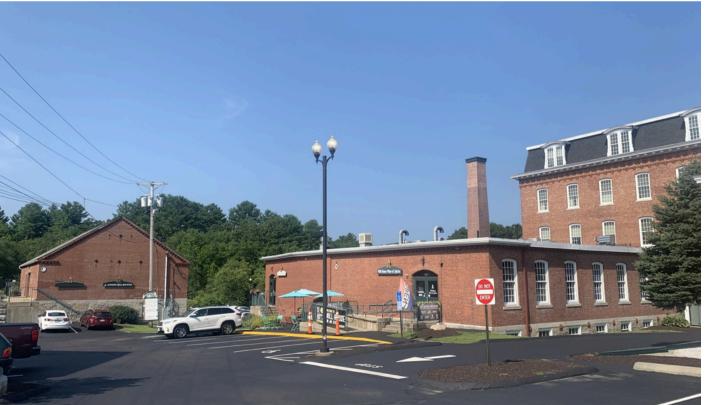

#### PROPERTY DESCRIPTION

Two Spaces for Lease at Linwood Mill

We have two unique spaces available for lease at Linwood Mill, each offering excellent visibility and versatile options for various business needs:

- 1,400 sq. ft. stand-alone building: Perfect for retail or office use, this high-visibility space is situated right at the front/center of the Linwood Mill site, offering convenience and exposure.
- 3,000 sq. ft. space: Located directly above
  Murder Hill Brewing, this upper-level area is
  ideal for a makerspace, event space, or other
  creative uses. The space is serviced by one 8x8
  drive in door, a loft space for future expansion,
  and its own 8 space parking lot.