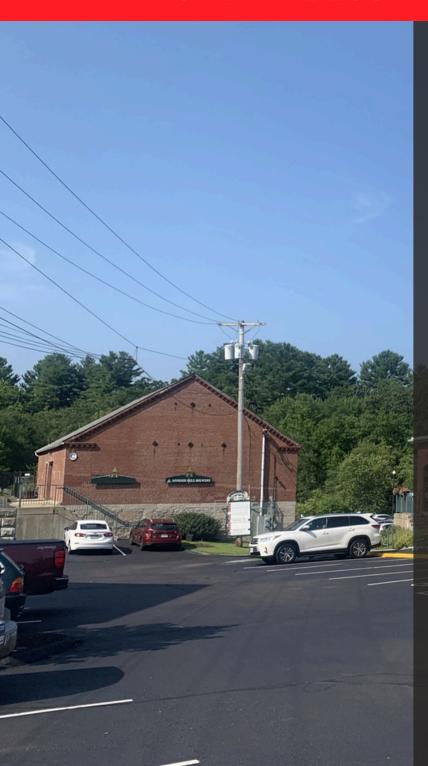

- 1,400 sq. ft. stand-alone building: Perfect for retail or office use, this high-visibility space is situated right at the front/center of the Linwood Mill site, offering convenience and exposure.
- 3,000 sq. ft. space: Located directly above
  Murder Hill Brewing, this upper-level area is
  ideal for a makerspace, event space, or other
  creative uses. The space is serviced by one 8x8
  drive in door, a loft space for future expansion,
  and its own 8 space parking lot.