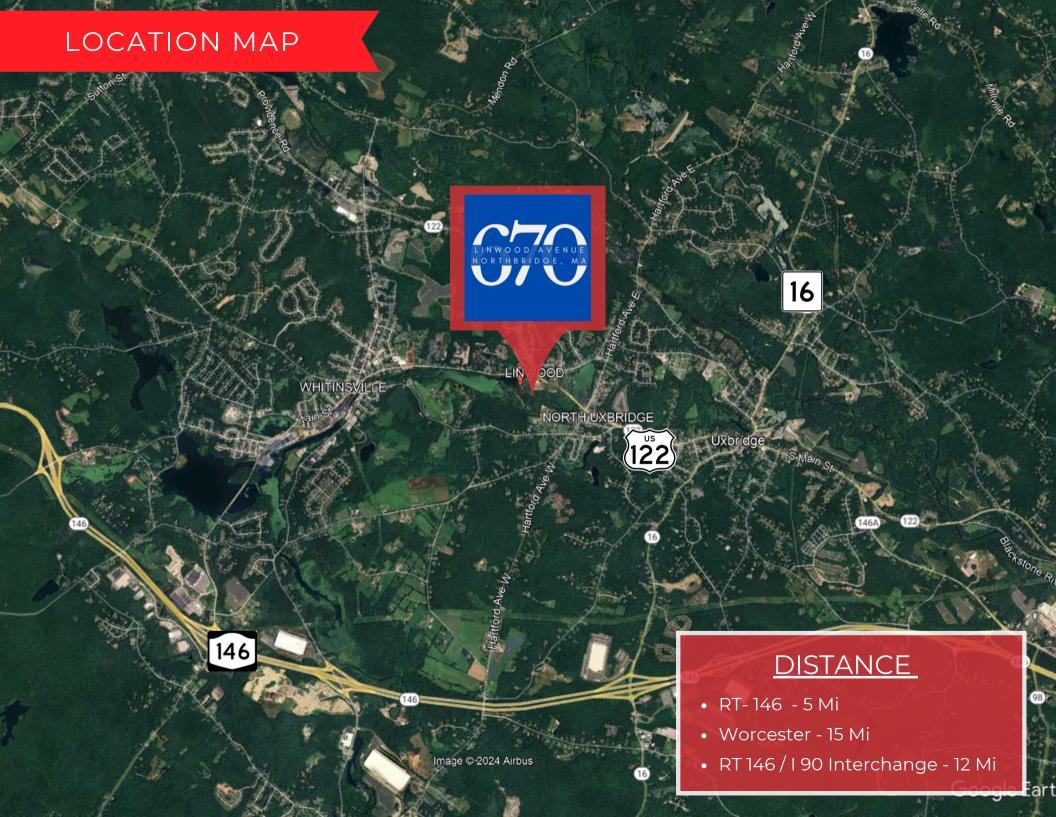

### OFFERING SUMMARY

#### PROPERTY DESCRIPTION

Two Spaces for Lease at Linwood Mill

We have two unique spaces available for lease at Linwood Mill, each offering excellent visibility and versatile options for various business needs:

- 1,400 sq. ft. stand-alone building: Perfect for retail or office use, this high-visibility space is situated right at the front/center of the Linwood Mill site, offering convenience and exposure.
- 3,000 sq. ft. space: Located directly above
  Murder Hill Brewing, this upper-level area is
  ideal for a makerspace, event space, or other
  creative uses. The space is serviced by one 8x8
  drive in door, a loft space for future expansion,
  and its own 8 space parking lot.

The property includes ample parking with over 150 surface spaces available for tenants and visitors.