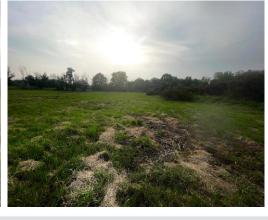

## **Property Highlights**

There is 5.45 acres of vacant land that is zoned B-3 "General Business" located on Munson St. NW off Whipple Ave. NW in the busy Belden Village Mall area. The property is behind Planet Fitness and Pat Catan's Crafts. Great area for an office or retail space.

## **Additional Photos**

MIKE BOYLAN

REALTOR®

330.704.5945 MBoylan@Cutlerci.com MikeBoylanSells.com