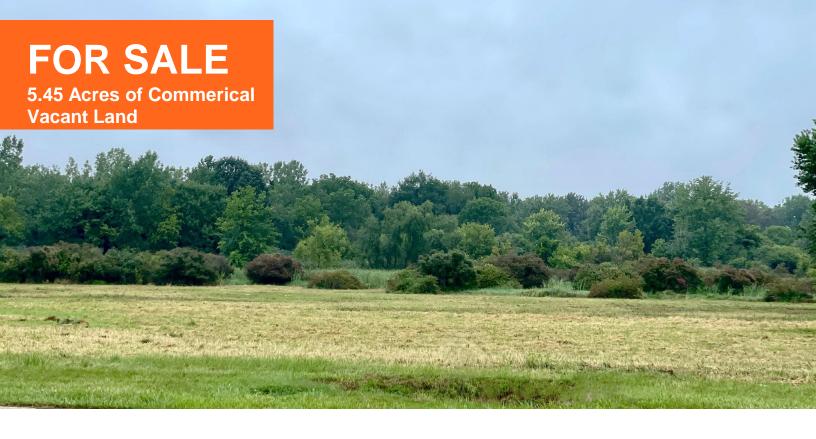

## **Property Highlights**

There is 5.45 acres of vacant land that is zoned B-3 "General Business" located on Munson St. NW off Whipple Ave. NW in the busy Belden Village Mall area. The property is behind Planet Fitness and Pat Catan's Crafts. Great area for an office or retail space.

Directions: Whipple Ave. NW to Munson St. NW. Property is behind Planet Fitness and Pat Catan's Crafts.

| OFFERING SUMMARY |                           |
|------------------|---------------------------|
| Sale Price       | \$895,000                 |
| Lot Size         | 5.45 Acres                |
| Parcel           | 10013616                  |
| Zoning           | B-3 "General<br>Business" |
|                  |                           |
|                  |                           |
|                  |                           |
|                  |                           |