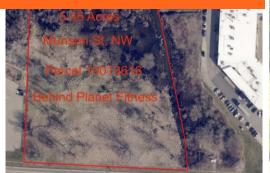

## **Property Highlights**

There is 5.45 acres of vacant land that is zoned B-3 "General Business" located on Munson St. NW off Whipple Ave. NW in the busy Belden Village Mall area. The property is behind Planet Fitness and Pat Catan's Crafts. Great area for an office or retail space.

Directions: Whipple Ave. NW to Munson St. NW. Property is behind Planet Fitness and Pat Catan's Crafts.

| OFFERING SUMMARY |                           |
|------------------|---------------------------|
| Sale Price       | \$895,000                 |
| Lot Size         | 5.45 Acres                |
| Parcel           | 10013616                  |
| Zoning           | B-3 "General<br>Business" |
|                  |                           |
|                  |                           |
|                  |                           |
|                  |                           |