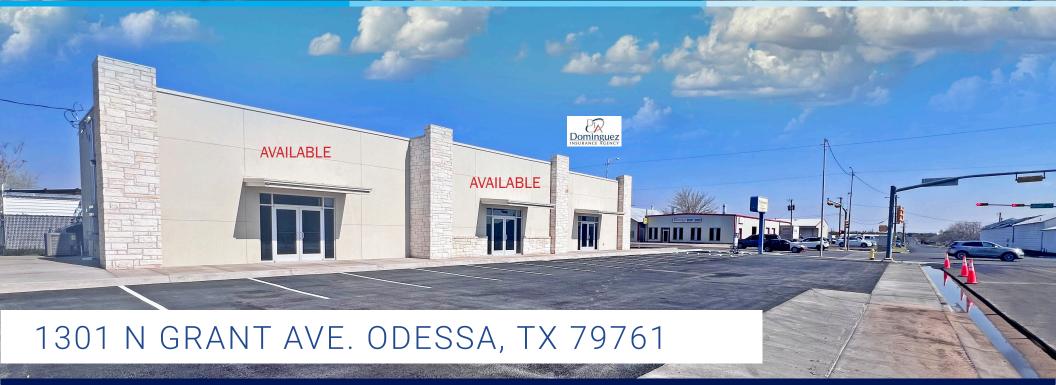

# RETAIL / OFFICE SPACE AVAILABLE FOR LEASE

### PROPERTY INFORMATION

SPACE 1: ±1,000 SQ. FT.

SPACE 2: ±1,100 SQ. FT.

LEASE RATE: \$26.00 PER SQ. FT.

LEASE TYPE: NNN

### PROPERTY HIGHLIGHTS

NEW CONSTRUCTION

WHITE-BOX CONDITION (Delivery Approx 90 Days after Lease Execution)

13 PARKING SPACES

LOCATED NEAR DOWNTOWN ODESSA

NW CORNER OF 13TH & GRANT AVE

LIGHT COMMERCIAL DISTRICT ZONING