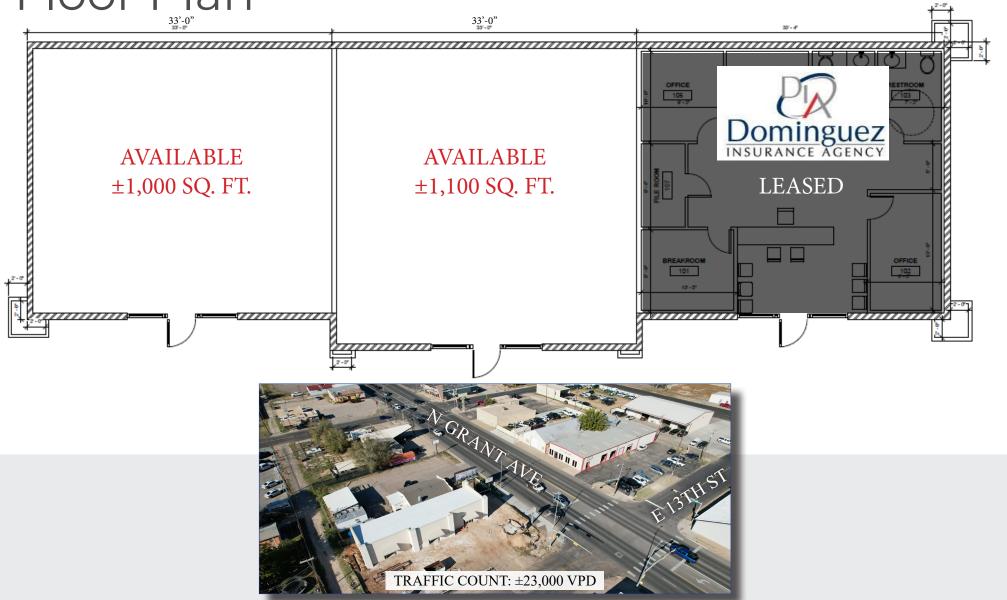

# Floor Plan

Anthony Ibarra Broker Associate 432-438-8578 Anthony.Ibarra@havensgroup.net

### PROPERTY INFORMATION

SPACE 1: ±1,000 SQ. FT.

SPACE 2: ±1,100 SQ. FT.

LEASE RATE: \$26.00 PER SQ. FT.

LEASE TYPE: NNN