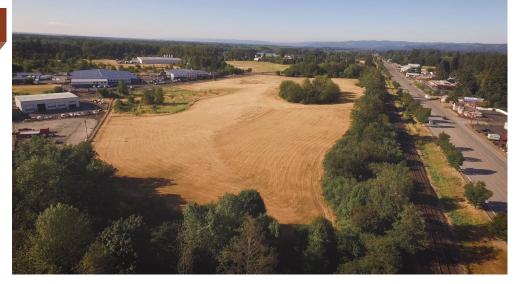

## MCNULTY CREEK INDUSTRIAL PARK

## **SPECIFICATIONS**

- Certified site by the State of Oregon & permitted by the City of St. Helens
- Utilities: power, natural gas, water, sewer, and telecommunications
- Adjacent to U.S. Hwy 30, 20 miles to Portland, OR
- Rail served by Portland & Western Railroad connecting with BNSF
- 23 miles to BNSF Intermodal, 31 miles to UP Intermodal
- Possible build-to-suit opportunity
- Located in the South Columbia County Enterprise Zone
- Bond financing may be available
- Potential State of Oregon development incentives