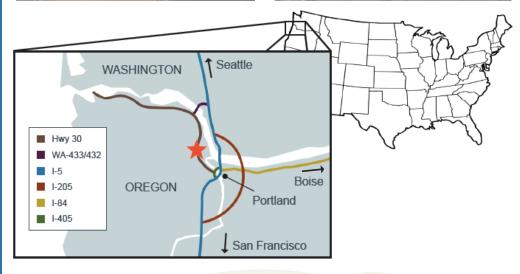

## **SPECIFICATIONS**

- Certified site by the State of Oregon & permitted by the City of St. Helens
- Utilities: power, natural gas, water, sewer, and telecommunications
- Adjacent to U.S. Hwy 30, 20 miles to Portland, OR
- Rail served by Portland & Western Railroad connecting with BNSF
- 23 miles to BNSF Intermodal, 31 miles to UP Intermodal
- Possible build-to-suit opportunity
- Located in the South Columbia County Enterprise Zone
- Bond financing may be available
- Potential State of Oregon development incentives