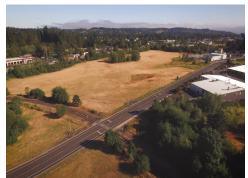

## MCNULTY CREEK INDUSTRIAL PARK

## **SPECIFICATIONS**

- Certified site by the State of Oregon & permitted by the City of St. Helens
- Utilities: power, natural gas, water, sewer, and telecommunications
- Adjacent to U.S. Hwy 30, 20 miles to Portland, OR
- Rail served by Portland & Western Railroad connecting with BNSF
- 23 miles to BNSF Intermodal, 31 miles to UP Intermodal
- Possible build-to-suit opportunity
- Located in the South Columbia County Enterprise Zone
- Bond financing may be available
- Potential State of Oregon development incentives