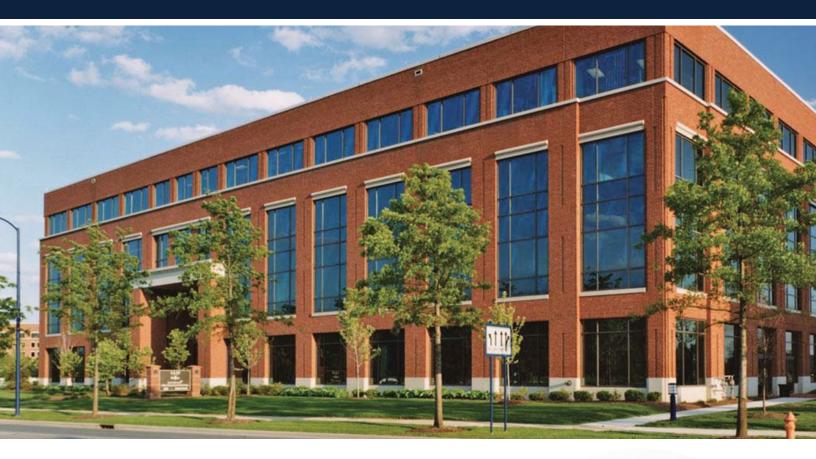

# EASTON WAY ONE

4449 Easton Way, Columbus, OH 43219

PROPERTY DETAILS

### Up to 8,349 SF Contiguous \$15.85 SF Net

- Four-story office building located on the southwest corner of Easton Way and Stelzer Road.
- 110,614 rentable SF
- 27,654 SF average floor plate
- Parking ratio of 4 spaces per 1,000 SF
- · Features a single story lobby with 12' high ceilings, granite tile flooring and wood accents
- Dining, shopping, lodging, banking and other amenities at Easton Town Center and elsewhere around the expansive region
- Easy access to John Glenn Airport and I-270