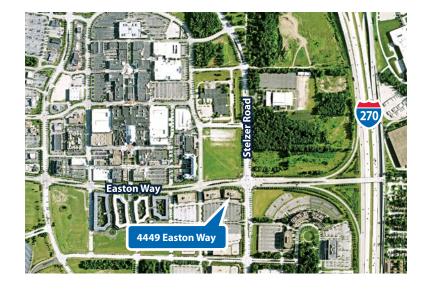

# EASTON WAY ONE

4449 Easton Way, Columbus, OH 43219

PROPERTY DETAILS

### Up to 8,349 SF Contiguous \$15.85 SF Net

- Four-story office building located on the southwest corner of Easton Way and Stelzer Road.
- 110,614 rentable SF
- 27,654 SF average floor plate
- Parking ratio of 4 spaces per 1,000 SF
- · Features a single story lobby with 12' high ceilings, granite tile flooring and wood accents
- Dining, shopping, lodging, banking and other amenities at Easton Town Center and elsewhere around the expansive region
- Easy access to John Glenn Airport and I-270