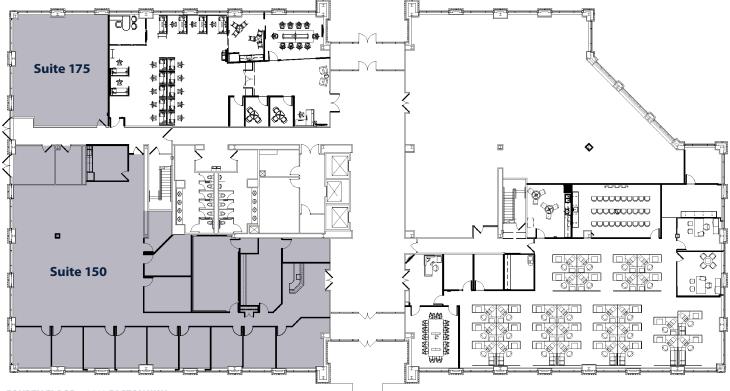

# EASTON WAY ONE

4449 Easton Way, Columbus, OH 43219

FOURTH FLOOR - 4449 EASTON WAY

#### Suite 150 - 6,919 SF Suite 175 - 1,430 SF

Total Available 8,349 SF

PROPERTY DETAILS

- Excellent infrastructure to I-270 through two interchanges, Easton Way and Morse Road
- Less than five-minute commute to John Glenn International Airport
- Retail at Easton Town Center includes more than 24 restaurants, 35 movie screens, Nordstrom and Macy's