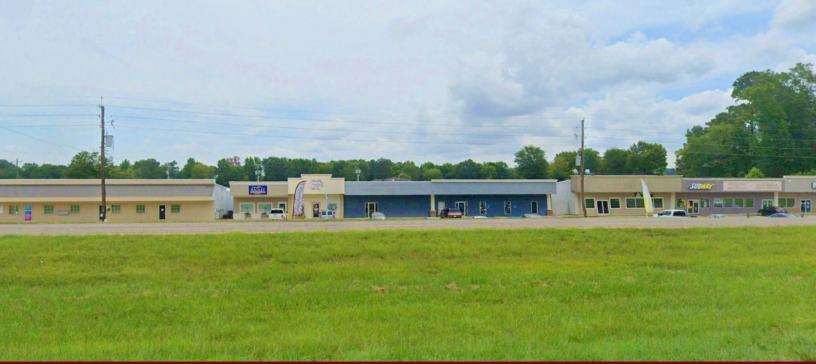

# STONEWALL OFFICE/RETAIL FOR LEASE 671 HIGHWAY 171, STONEWALL, LA 71078

- 1,000 square foot space available
- Tenants include Subway, Little School Child Development Center, & Law Office
- Less than 10 minutes from Shreveport and I-49
- Great location for retail, office, and medical