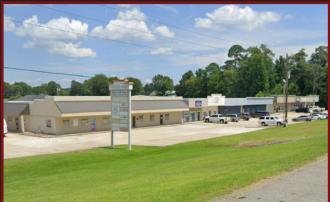

# STONEWALL OFFICE/RETAIL FOR LEASE 671 HIGHWAY 171, STONEWALL, LA 71078

- 1,000 square foot space available
- Tenants include Subway, Little School Child Development Center, & Law Office
- Less than 10 minutes from Shreveport and I-49
- Great location for retail, office, and medical