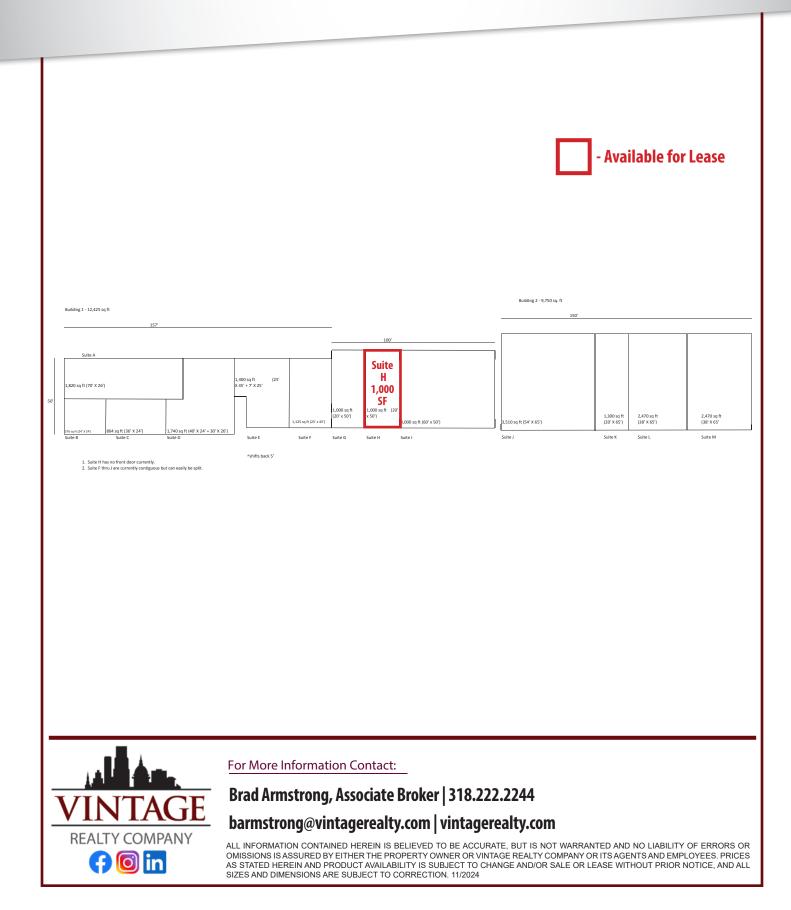

# STONEWALL OFFICE/RETAIL FOR LEASE 671 HIGHWAY 171, STONEWALL, LA 71078

- 1,000 square foot space available
- Tenants include Subway, Little School Child Development Center, & Law Office
- Less than 10 minutes from Shreveport and I-49
- Great location for retail, office, and medical

## STONEWALL OFFICE/RETAIL FOR LEASE

#### 671 HIGHWAY 171 STONEWALL, LA 71078

For More Information Contact: