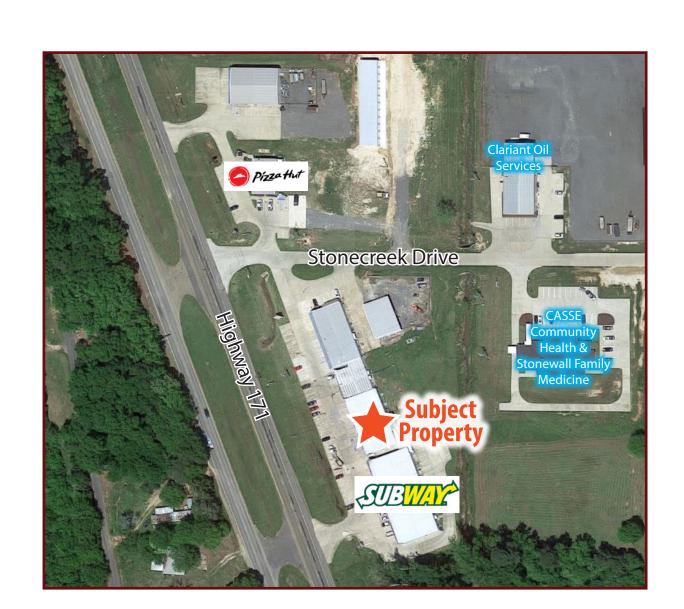

# STONEWALL OFFICE/RETAIL FOR LEASE 671 HIGHWAY 171, STONEWALL, LA 71078

- 1,000 square foot space available
- Tenants include Subway, Little School Child Development Center, & Law Office
- Less than 10 minutes from Shreveport and I-49
- Great location for retail, office, and medical