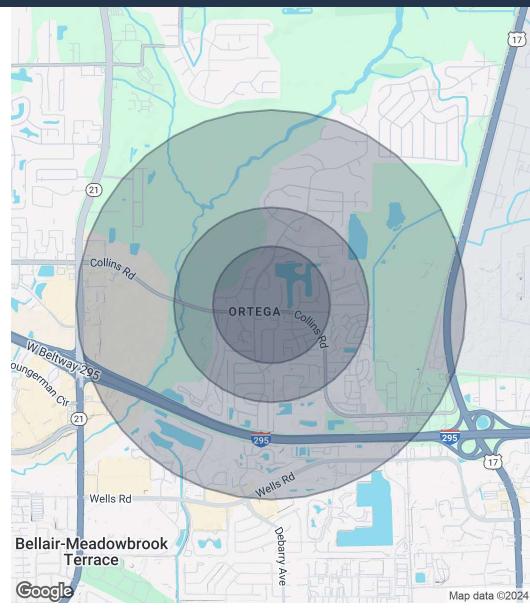

#### **OFFERING SUMMARY**

| Sale Price:       |           |           | \$250,000  |
|-------------------|-----------|-----------|------------|
| Lot Size:         |           |           | 2.48 Acres |
|                   |           |           |            |
| DEMOGRAPHICS      | 0.3 MILES | 0.5 MILES | 1 MILE     |
| Total Households  | 290       | 1,330     | 3,516      |
| Total Population  | 648       | 3,249     | 8,665      |
| Average HH Income | \$54,892  | \$54,281  | \$57,727   |
|                   |           |           |            |

### SETH LANE

Executive Vice President of Real Estate + Development 352.363.0136 seth@conceptcompanies.net

8161 Ortega Bluff Parkway, Jacksonville, FL 32244

LAND FOR SALE

| POPULATION           | 0.3 MILES | 0.5 MILES | 1 MILE |
|----------------------|-----------|-----------|--------|
| Total Population     | 648       | 3,249     | 8,665  |
| Average Age          | 39        | 37        | 37     |
| Average Age (Male)   | 37        | 35        | 35     |
| Average Age (Female) | 40        | 38        | 39     |

| HOUSEHOLDS & INCOME | 0.3 MILES | 0.5 MILES | 1 MILE    |
|---------------------|-----------|-----------|-----------|
| Total Households    | 290       | 1,330     | 3,516     |
| # of Persons per HH | 2.2       | 2.4       | 2.5       |
| Average HH Income   | \$54,892  | \$54,281  | \$57,727  |
| Average House Value | \$187,694 | \$158,478 | \$173,662 |

Demographics data derived from AlphaMap