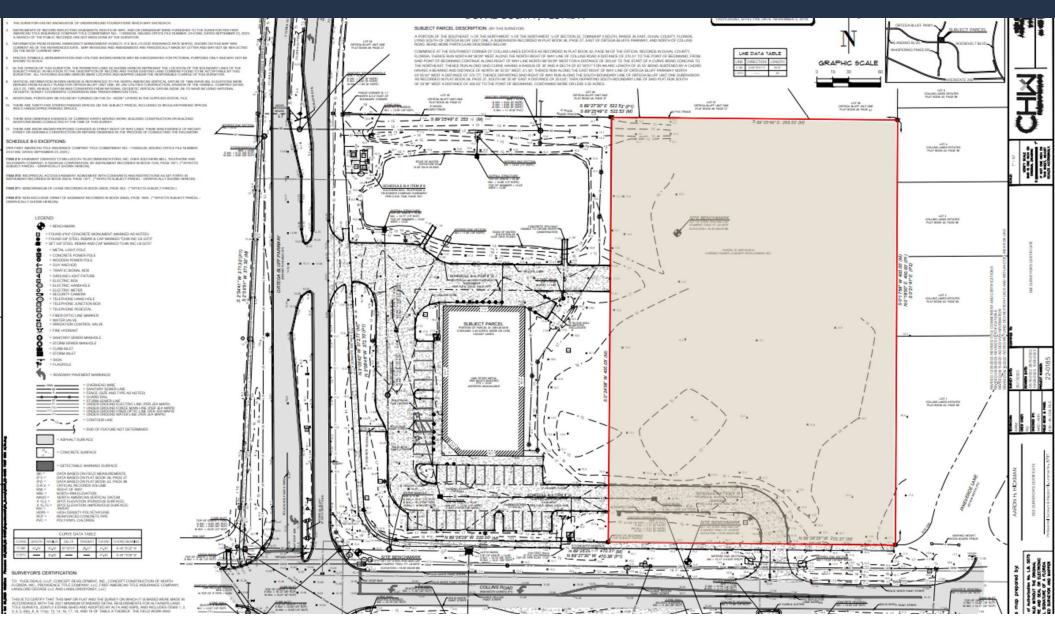

#### **PROPERTY HIGHLIGHTS**

- This 2.48 acre improved, pad-ready site is now available for sale, located directly on Collins Road in Jacksonville.
- Ideal uses for this site include gas, quick serve restaurant, specialty eatery, storage facility, automotive, and more. This site currently zoned PUD, with CN proposed zoning, and can accommodate up to an estimated 35 parking spaces.
- This site is directly adjacent to Dollar General, and across the street from Gate Gas Station and Family Dollar, with convenient access to Interstate 295 and US Highway 17.

#### **OFFERING SUMMARY**

| Sale Price:       |           |           | \$250,000  |
|-------------------|-----------|-----------|------------|
| Lot Size:         |           |           | 2.48 Acres |
|                   |           |           |            |
| DEMOGRAPHICS      | 0.3 MILES | 0.5 MILES | 1 MILE     |
| Total Households  | 290       | 1,330     | 3,516      |
| Total Population  | 648       | 3,249     | 8,665      |
| Average HH Income | \$54,892  | \$54,281  | \$57,727   |
|                   |           |           |            |