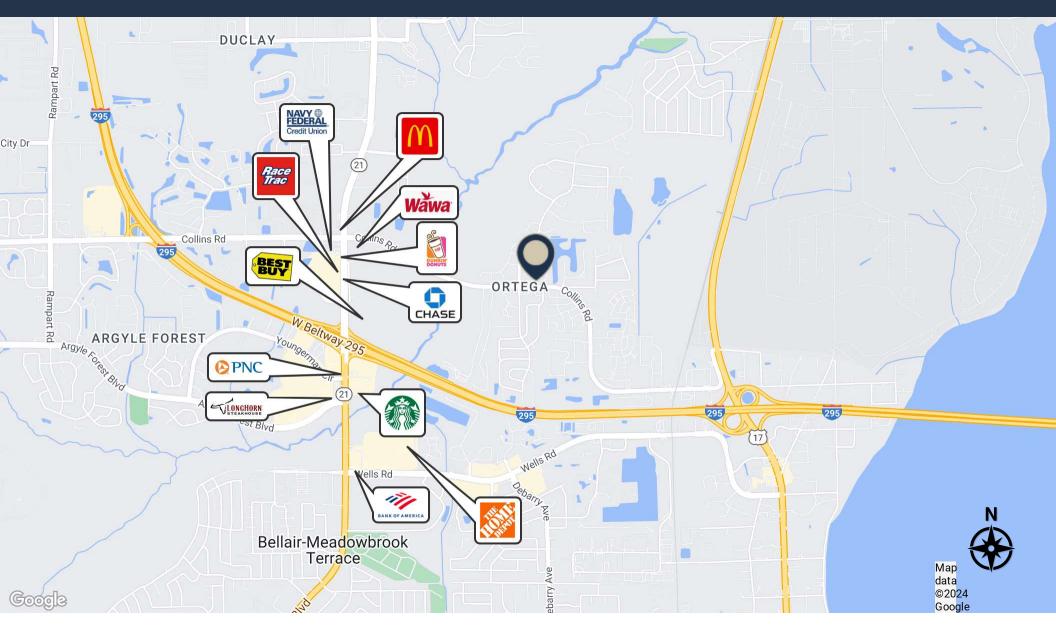

#### **PROPERTY HIGHLIGHTS**

- This 2.48 acre improved, pad-ready site is now available for sale, located directly on Collins Road in Jacksonville.
- Ideal uses for this site include gas, quick serve restaurant, specialty eatery, storage facility, automotive, and more. This site currently zoned PUD, with CN proposed zoning, and can accommodate up to an estimated 35 parking spaces.
- This site is directly adjacent to Dollar General, and across the street from Gate Gas Station and Family Dollar, with convenient access to Interstate 295 and US Highway 17.