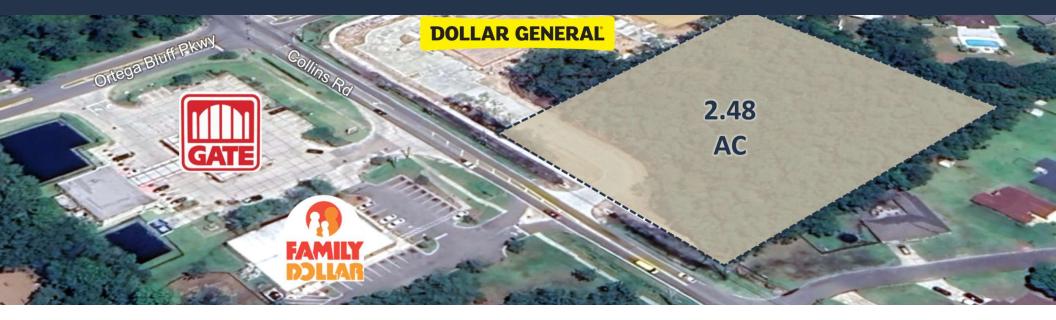

#### **PROPERTY DESCRIPTION**

Improved Pad-Ready Site Available For Sale

#### **PROPERTY HIGHLIGHTS**

- This 2.48 acre improved, pad-ready site is now available for sale, located directly on Collins Road in Jacksonville.
- Ideal uses for this site include gas, quick serve restaurant, specialty eatery, storage facility, automotive, and more. This site currently zoned PUD, with CN proposed zoning, and can accommodate up to an estimated 35 parking spaces.
- This site is directly adjacent to Dollar General, and across the street from Gate Gas Station and Family Dollar, with convenient access to Interstate 295 and US Highway 17.

#### **OFFERING SUMMARY**

| Sale Price:       |           |           | \$250,000  |
|-------------------|-----------|-----------|------------|
| Lot Size:         |           |           | 2.48 Acres |
|                   |           |           |            |
| DEMOGRAPHICS      | 0.3 MILES | 0.5 MILES | 1 MILE     |
| Total Households  | 290       | 1,330     | 3,516      |
| Total Population  | 648       | 3,249     | 8,665      |
| Average HH Income | \$54,892  | \$54,281  | \$57,727   |
|                   |           |           |            |