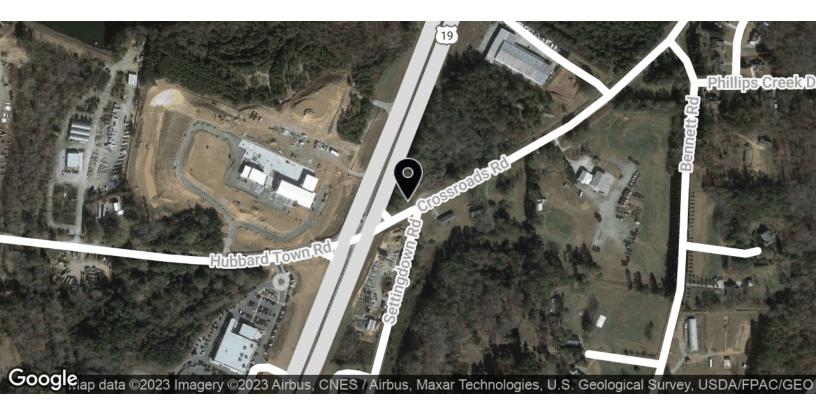

## Land For Sale

Georgia 400 Development Sites 6010 Cross Roads Road Cumming, GA 30041

#### **Offering Summary**

| Sale Price: | Price Varies By Tract |
|-------------|-----------------------|
| Lot Size:   | 19.45 Acres           |
| Zoning:     | A1                    |

- Two Tracts Prime For Development Available
- Just off GA 400
- Great Exposure in high traffic area
- Rapid Growth Along the 400 Corridor
- All Utilities to Site
- Highest and Best Use: Retail, Office, Industrial, Residential

#### Will White

Senior Vice President D 770 532 9911 will.white@avisonyoung.com

| Lot # | Address              | Size    | Price/Acre | Description                                          |
|-------|----------------------|---------|------------|------------------------------------------------------|
| 2     | 6010 Cross Roads Rd  | 8 Acres | \$295,000  | 8 acres at corner of Setting Down and Cross Roads Rd |
| 3     | 5422 Setting Down Rd | 11.45   | \$100,000  | 11.45 acres on Setting Down Road                     |