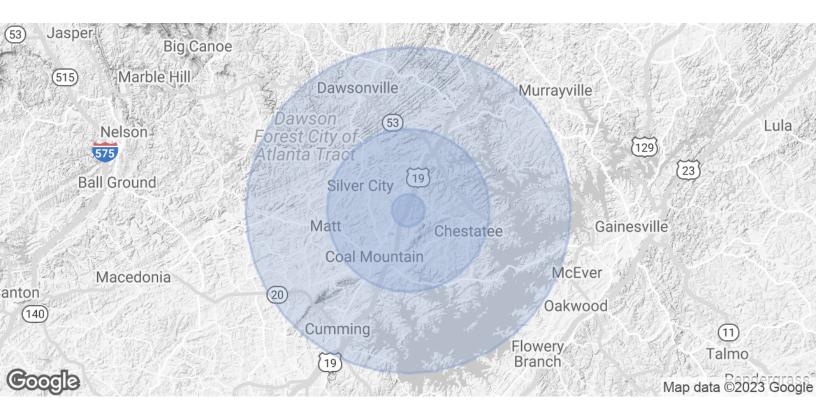

| Population           | 1 Mile    | 5 Miles   | 10 Miles  |
|----------------------|-----------|-----------|-----------|
| Total Population     | 1,394     | 27,234    | 106,187   |
| Average Age          | 36.2      | 37.6      | 37.6      |
| Average Age (Male)   | 35.5      | 37.3      | 36.8      |
| Average Age (Female) | 36.7      | 38.0      | 38.4      |
| Households & Income  | 1 Mile    | 5 Miles   | 10 Miles  |
| Total Households     | 500       | 9,691     | 37,742    |
| # of Persons per HH  | 2.8       | 2.8       | 2.8       |
| Average HH Income    | \$87,277  | \$82,815  | \$81,301  |
| Average House Value  | \$275,003 | \$264,480 | \$275,944 |
|                      |           |           |           |

 $<sup>\</sup>star$  Demographic data derived from 2020 ACS - US Census

Will White
Senior Vice President
D 770 532 9911
will.white@avisonyoung.com