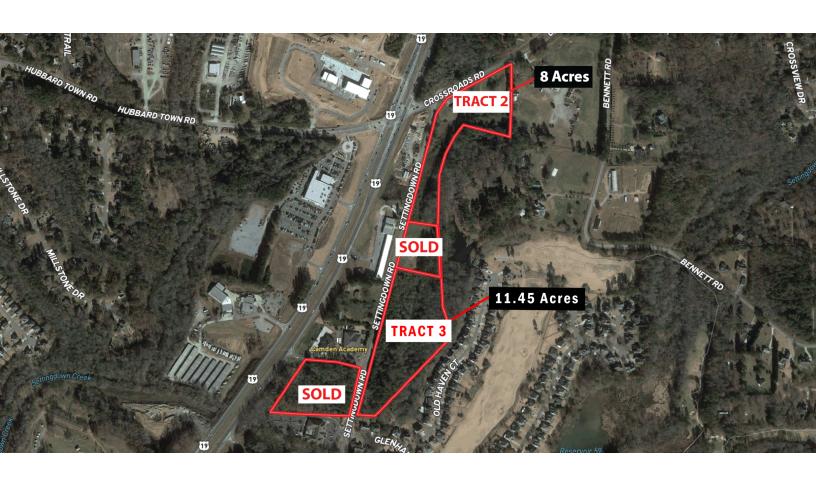

#### **Offering Summary**

| Sale Price: | Price Varies By Tract |
|-------------|-----------------------|
| Lot Size:   | 19.45 Acres           |
| Zoning:     | A1                    |

- Two Tracts Prime For Development Available
- Just off GA 400
- Great Exposure in high traffic area
- Rapid Growth Along the 400 Corridor
- All Utilities to Site
- Highest and Best Use: Retail, Office, Industrial, Residential

#### Will White

Senior Vice President D 770 532 9911 will.white@avisonyoung.com

| Lot # | Address              | Size    | Price/Acre | Description                                          |
|-------|----------------------|---------|------------|------------------------------------------------------|
| 2     | 6010 Cross Roads Rd  | 8 Acres | \$295,000  | 8 acres at corner of Setting Down and Cross Roads Rd |
| 3     | 5422 Setting Down Rd | 11.45   | \$100,000  | 11.45 acres on Setting Down Road                     |