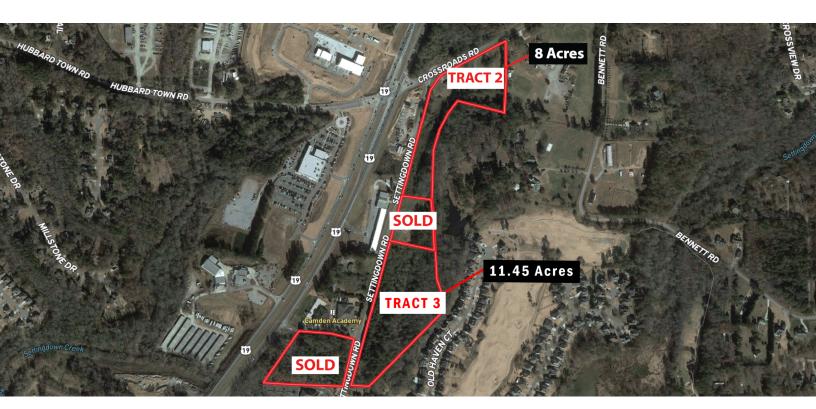

#### **Offering Summary**

| Sale Price: | Price Varies By Tract |
|-------------|-----------------------|
| Lot Size:   | 19.45 Acres           |
| Zoning:     | A1                    |

- Two Tracts Prime For Development Available
- Just off GA 400
- Great Exposure in high traffic area
- Rapid Growth Along the 400 Corridor
- All Utilities to Site
- Highest and Best Use: Retail, Office, Industrial, Residential

#### Will White

Senior Vice President D 770 532 9911 will.white@avisonyoung.com

| Lot # | Address              | Size    | Price/Acre | Description                                          |
|-------|----------------------|---------|------------|------------------------------------------------------|
| 2     | 6010 Cross Roads Rd  | 8 Acres | \$295,000  | 8 acres at corner of Setting Down and Cross Roads Rd |
| 3     | 5422 Setting Down Rd | 11.45   | \$100,000  | 11.45 acres on Setting Down Road                     |