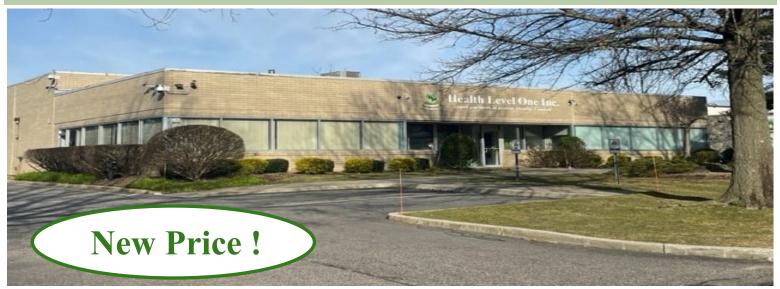

## For Lease ~ Industrial / Warehouse 180 Adams Avenue

Hauppauge, NY 11788

### HAUPPAUGE INDUSTRIAL PARK

| Unit Size:        | 8,400 square feet        |
|-------------------|--------------------------|
| Offices:          | 800 square feet          |
| Warehouse Height: | 16' clear                |
| Loading:          | 1 dock / 1 drive-in door |
| Sprinklered:      | Fully                    |
| Heat:             | Gas                      |
| Features:         | Clean, wide-open space   |
| Occupancy:        | Arranged                 |