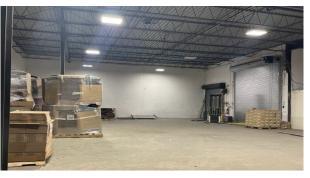

### HAUPPAUGE INDUSTRIAL PARK

| Unit Size:        | 8,400 square feet        |
|-------------------|--------------------------|
| Offices:          | 800 square feet          |
| Warehouse Height: | 16' clear                |
| Loading:          | 1 dock / 1 drive-in door |
| Sprinklered:      | Fully                    |
| Heat:             | Gas                      |
| Features:         | Clean, wide-open space   |
| Occupancy:        | Arranged                 |