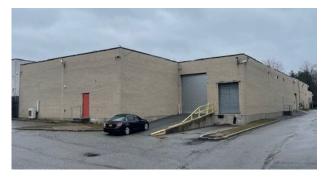

### HAUPPAUGE INDUSTRIAL PARK

| Unit Size:        | 8,400 square feet        |
|-------------------|--------------------------|
| Offices:          | 800 square feet          |
| Warehouse Height: | 16' clear                |
| Loading:          | 1 dock / 1 drive-in door |
| Sprinklered:      | Fully                    |
| Heat:             | Gas                      |
| Features:         | Clean, wide-open space   |
| Occupancy:        | Arranged                 |