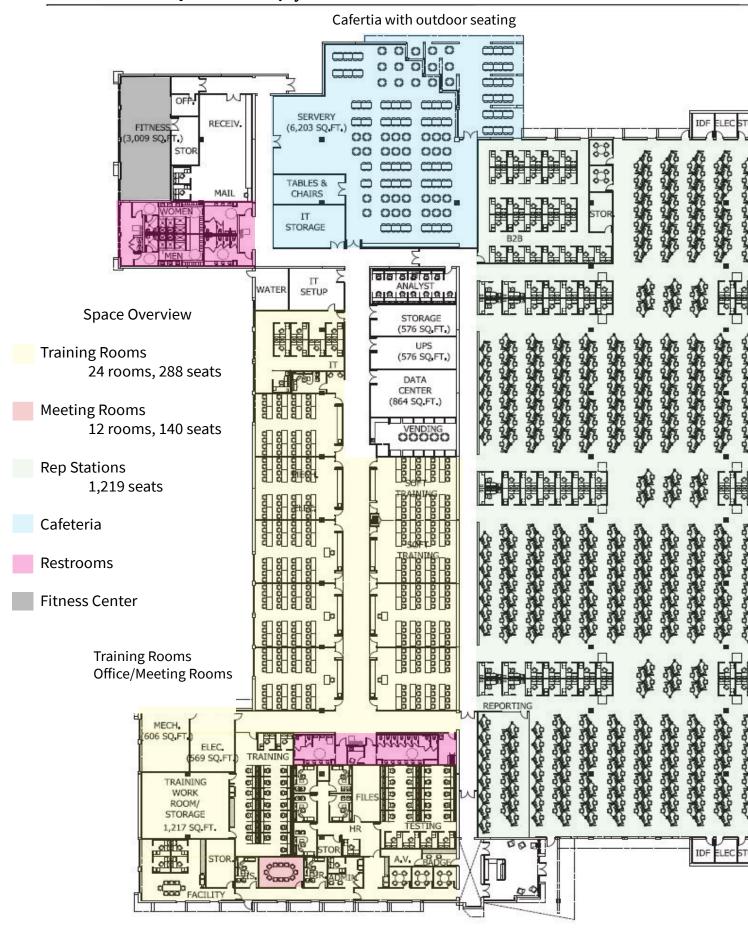

in, SC 29045

- 146,483 SF former call center for lease
- Available immediately, fully furnished
- "Plug and Play"
- On-site parking at 8.80/1,000 SF
- Direct access to I-20 via Spears Creek Church Rd

For more information, contact:

BRIAN CONNOLLY Managing Director brian.connolly@am.jll.com +1 843 805 5114

LEE ALLEN Executive Managing Director lee.allen@am.jll.com +1 843 805 5111

JLL Charleston 701 East Bay Street, Suite 308 Charleston, SC 29403

## The property





| Lease Rate  | \$14.00/SF NNN | Parking    | 8.80/1,000 SF<br>On-site parking lot |
|-------------|----------------|------------|--------------------------------------|
| Building SF | 146,483        | Year built | 2010                                 |













### Floor plan











COLUMBIA CALL CENTER TEST FIT







# Thank you

### **BRIAN CONNOLLY**

Managing Director
JLL Charleston
brian.connolly@am.jll.com
+1 843 805 5114

### **LEE ALLEN**

Executive Managing Director JLL Charleston lee.allen@am.jll.com +1 843 805 5111

### JLL CHARLESTON

701 East Bay Street Suite 308 Charleston, SC 29403 +1 843 805 5110 ill.com/charleston

Although information has been obtained from sources deemed reliable, JLL does not make any guarantees, warranties or representations, express or implied, as to the completeness or accuracy as to the information contained herein. Any projections, opinions, assumptions or estimates used are for example only. There may be differences between projected and actual results, and those differences may be material. JLL does not accept any liability for any loss or damage suffere