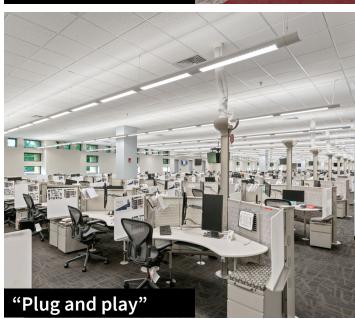

## 565 Spears Creek Church Rd Elgin, SC 29045

- 146,483 SF former call center for lease
- Available immediately, fully furnished
- "Plug and Play"
- On-site parking at 8.80/1,000 SF
- Direct access to I-20 via Spears Creek Church Rd