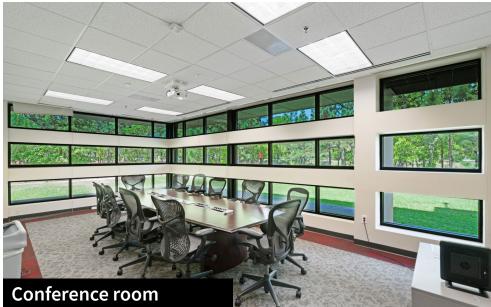

## 565 Spears Creek Church Rd Elgin, SC 29045

- 146,483 SF former call center for lease
- Available immediately, fully furnished
- "Plug and Play"
- On-site parking at 8.80/1,000 SF
- Direct access to I-20 via Spears Creek Church Rd