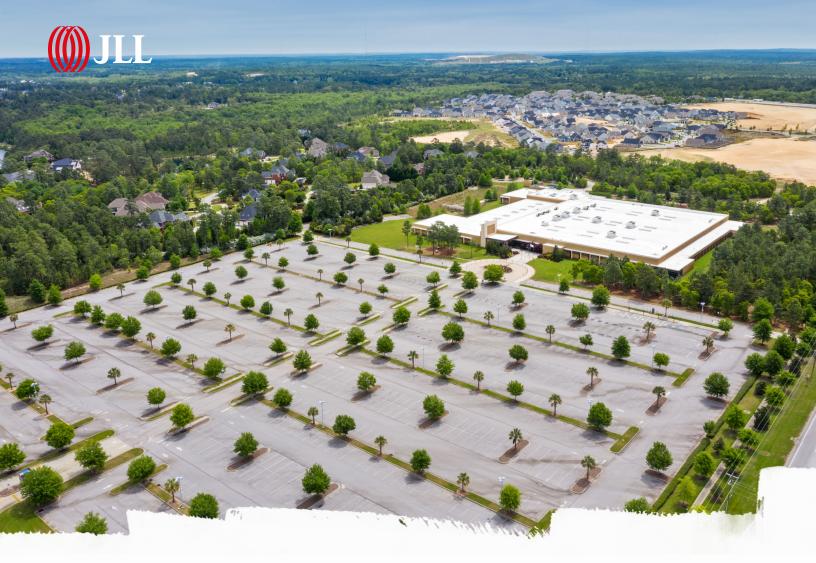

## 565 Spears Creek Church Rd Elgin, SC 29045

- 146,483 SF former call center for lease
- Available immediately, fully furnished
- "Plug and Play"
- On-site parking at 8.80/1,000 SF
- Direct access to I-20 via Spears Creek Church Rd

## The property

| Lease Rate  | \$14.00/SF NNN | Parking    | 8.80/1,000 SF<br>On-site parking lot |
|-------------|----------------|------------|--------------------------------------|
| Building SF | 146,483        | Year built | 2010                                 |