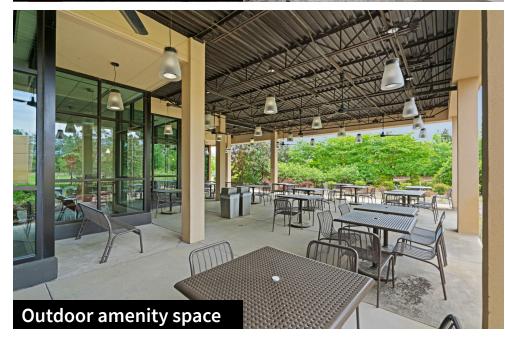

## 565 Spears Creek Church Rd Elgin, SC 29045

- 146,483 SF former call center for lease
- Available immediately, fully furnished
- "Plug and Play"
- On-site parking at 8.80/1,000 SF
- Direct access to I-20 via Spears Creek Church Rd