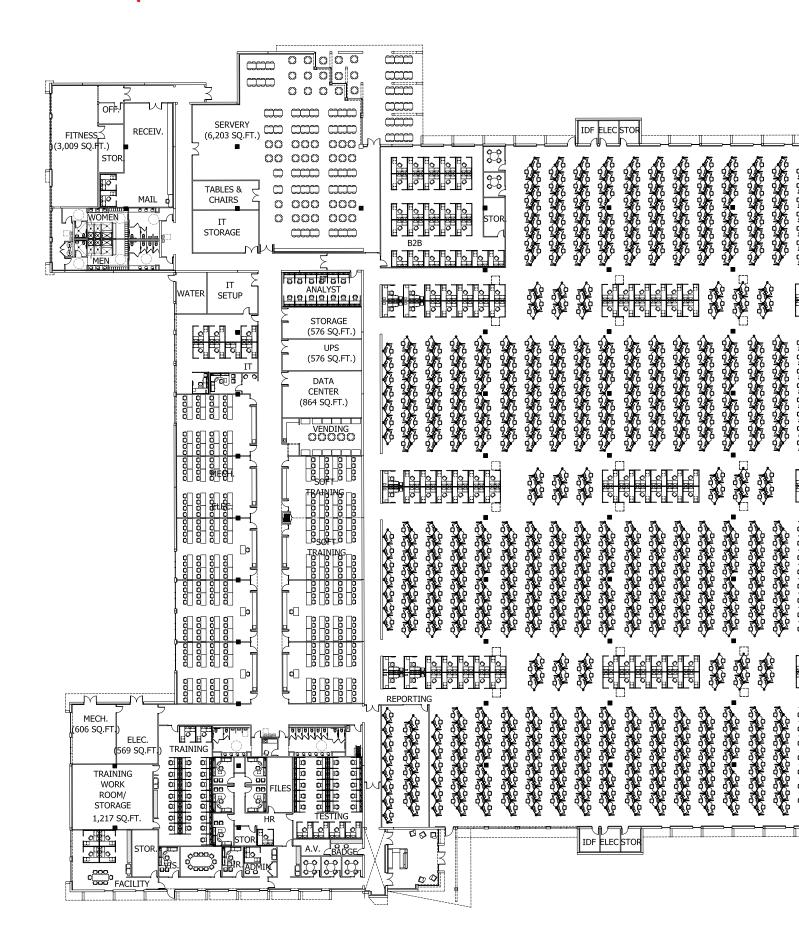

Lease

## 565 Spears Creek Church Rd Elgin, SC 29045

- 146,483 SF former call center for lease
- Available immediately, fully furnished
- "Plug and Play"
- On-site parking at 8.80/1,000 SF
- Direct access to I-20 via Spears Creek Church Rd

For more information, contact:

BRIAN CONNOLLY Managing Director brian.connolly@am.jll.com +1 843 805 5114

LEE ALLEN Executive Managing Director lee.allen@am.jll.com +1 843 805 5111

JLL Charleston 701 East Bay Street, Suite 308 Charleston, SC 29403

## The property





| Lease Rate  | \$14.00/SF NNN | Parking    | 8.80/1,000 SF<br>On-site parking lot |
|-------------|----------------|------------|--------------------------------------|
| Building SF | 146,483        | Year built | 2010                                 |













### Floor plan











COLUMBIA CALL CENTER TEST FIT







# Thank you

### **BRIAN CONNOLLY**

Managing Director
JLL Charleston
brian.connolly@am.jll.com
+1 843 805 5114

### **LEE ALLEN**

Executive Managing Director JLL Charleston lee.allen@am.jll.com +1 843 805 5111

### JLL CHARLESTON

701 East Bay Street Suite 308 Charleston, SC 29403 +1 843 805 5110 ill.com/charleston

Although information has been obtained from sources deemed reliable, JLL does not make any guarantees, warranties or representations, express or implied, as to the completeness or accuracy as to the information contained herein. Any projections, opinions, assumptions or estimates used are for example only. There may be differences between projected and actual results, and those differences may be material. JLL does not accept any