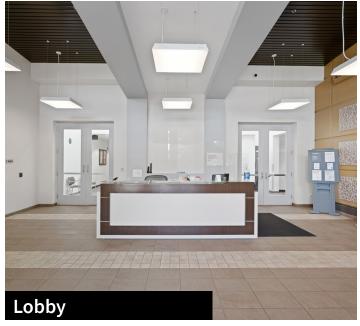

## 565 Spears Creek Church Rd Elgin, SC 29045

- 146,483 SF former call center for lease
- Available immediately, fully furnished
- "Plug and Play"
- On-site parking at 8.80/1,000 SF
- Direct access to I-20 via Spears Creek Church Rd

## The property

| Lease Rate  | \$14.00/SF NNN | Parking    | 8.80/1,000 SF<br>On-site parking lot |
|-------------|----------------|------------|--------------------------------------|
| Building SF | 146,483        | Year built | 2010                                 |