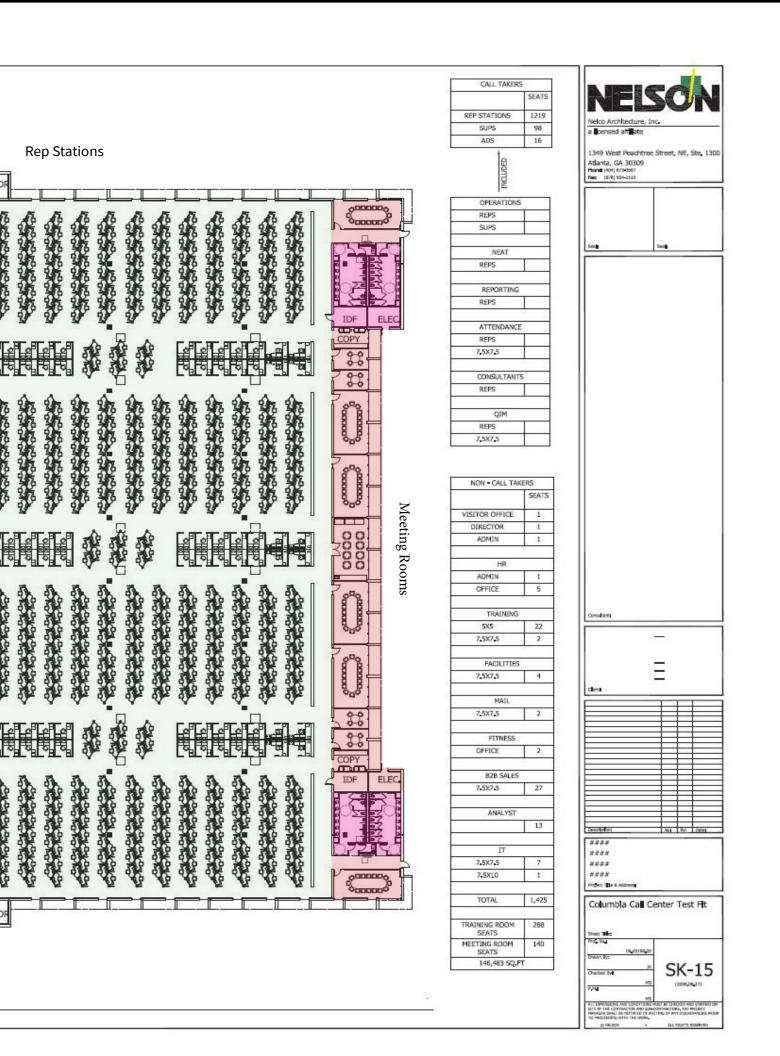

, SC 29045

- 146,483 SF former call center for lease
- Available immediately, fully furnished
- "Plug and Play"
- On-site parking at 8.80/1,000 SF
- Direct access to I-20 via Spears Creek Church Rd

For more information, contact:

BRIAN CONNOLLY Managing Director brian.connolly@am.jll.com +1 843 805 5114

LEE ALLEN Executive Managing Director lee.allen@am.jll.com +1 843 805 5111

JLL Charleston 701 East Bay Street, Suite 308 Charleston, SC 29403

## The property





| Lease Rate  | \$14.00/SF NNN | Parking    | 8.80/1,000 SF<br>On-site parking lot |
|-------------|----------------|------------|--------------------------------------|
| Building SF | 146,483        | Year built | 2010                                 |













### Floor plan











COLUMBIA CALL CENTER TEST FIT







# Thank you

### **BRIAN CONNOLLY**

Managing Director
JLL Charleston
brian.connolly@am.jll.com
+1 843 805 5114

### **LEE ALLEN**

Executive Managing Director JLL Charleston lee.allen@am.jll.com +1 843 805 5111

### JLL CHARLESTON

701 East Bay Street Suite 308 Charleston, SC 29403 +1 843 805 5110 ill.com/charleston

Although information has been obtained from sources deemed reliable, JLL does not make any guarantees, warranties or representations, express or implied, as to the completeness or accuracy as to the information contained herein. Any projections, opinions, assumptions or estimates used are for example only. There may be differences between projected and actual results, and those differences may be material. JLL does not accept any liability for any loss or damage suffered