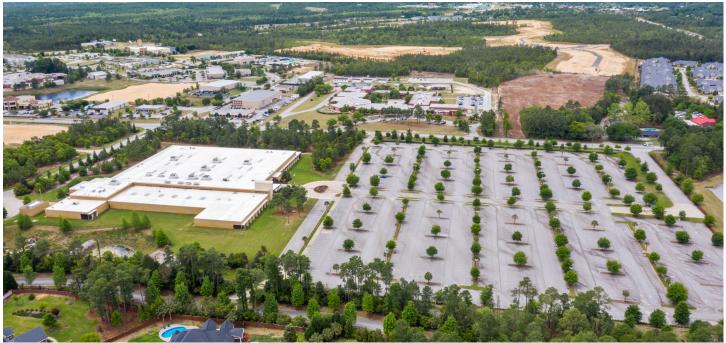

## 565 Spears Creek Church Rd Elgin, SC 29045

- 146,483 SF former call center for lease
- Available immediately, fully furnished
- "Plug and Play"
- On-site parking at 8.80/1,000 SF
- Direct access to I-20 via Spears Creek Church Rd

## The property

| Lease Rate  | \$14.00/SF NNN | Parking    | 8.80/1,000 SF<br>On-site parking lot |
|-------------|----------------|------------|--------------------------------------|
| Building SF | 146,483        | Year built | 2010                                 |