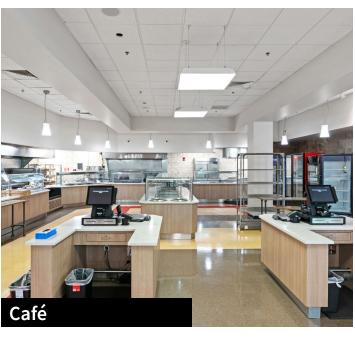

## 565 Spears Creek Church Rd Elgin, SC 29045

- 146,483 SF former call center for lease
- Available immediately, fully furnished
- "Plug and Play"
- On-site parking at 8.80/1,000 SF
- Direct access to I-20 via Spears Creek Church Rd