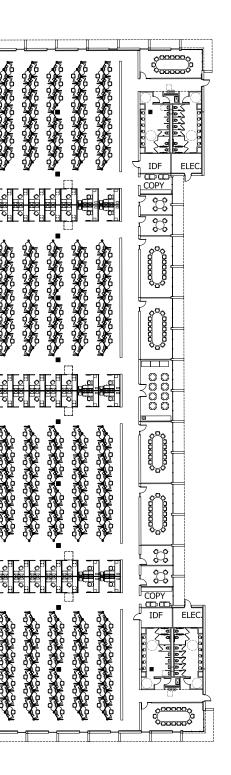

ease

## 565 Spears Creek Church Rd Elgin, SC 29045

- 146,483 SF former call center for lease
- Available immediately, fully furnished
- "Plug and Play"
- On-site parking at 8.80/1,000 SF
- Direct access to I-20 via Spears Creek Church Rd

For more information, contact:

BRIAN CONNOLLY Managing Director brian.connolly@am.jll.com +1 843 805 5114

LEE ALLEN Executive Managing Director lee.allen@am.jll.com +1 843 805 5111

JLL Charleston 701 East Bay Street, Suite 308 Charleston, SC 29403

## The property





| Lease Rate  | \$14.00/SF NNN | Parking    | 8.80/1,000 SF<br>On-site parking lot |
|-------------|----------------|------------|--------------------------------------|
| Building SF | 146,483        | Year built | 2010                                 |













### Floor plan











COLUMBIA CALL CENTER TEST FIT







# Thank you

### **BRIAN CONNOLLY**

Managing Director
JLL Charleston
brian.connolly@am.jll.com
+1 843 805 5114

### **LEE ALLEN**

Executive Managing Director JLL Charleston lee.allen@am.jll.com +1 843 805 5111

### JLL CHARLESTON

701 East Bay Street Suite 308 Charleston, SC 29403 +1 843 805 5110 ill.com/charleston

Although information has been obtained from sources deemed reliable, JLL does not make any guarantees, warranties or representations, express or implied, as to the completeness or accuracy as to the information contained herein. Any projections, opinions, assumptions or estimates used are for example only. There may be differences between projected and actual results, and those differences may be material. JLL does not accept any l