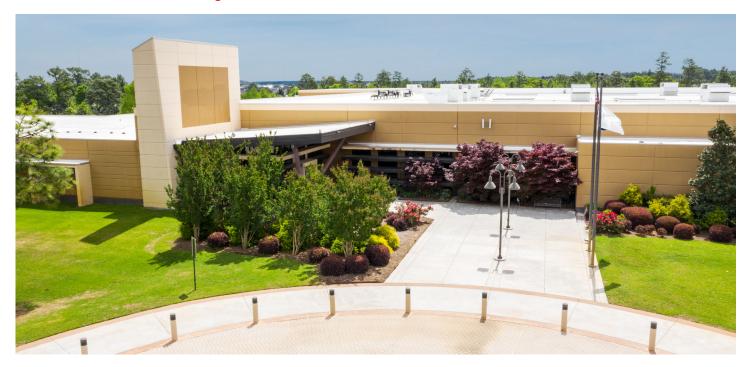

## 565 Spears Creek Church Rd Elgin, SC 29045

- 146,483 SF former call center for lease
- Available immediately, fully furnished
- "Plug and Play"
- On-site parking at 8.80/1,000 SF
- Direct access to I-20 via Spears Creek Church Rd

## The property

| Lease Rate  | \$14.00/SF NNN | Parking    | 8.80/1,000 SF<br>On-site parking lot |
|-------------|----------------|------------|--------------------------------------|
| Building SF | 146,483        | Year built | 2010                                 |