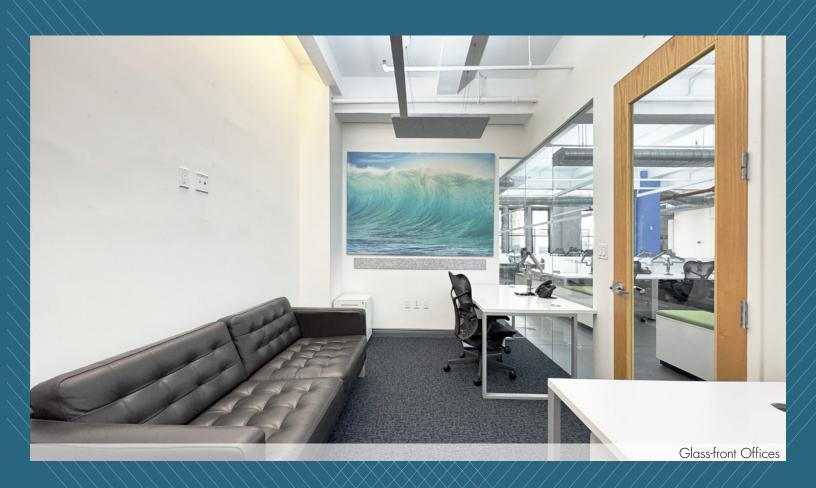

## Comments:

- Glass-front workspaces (1) windowed conference room, and (2) interior two-person offices
- (1) Windowed corner office, (1) windowed two-person office, (1) small interior office, (1) phone room.
- Large open area with 28 workstations, full wet pantry with seating area
- Exposed ceiling, north and south exposures provide good natural light
- Private men's and women's restrooms ADA accessibility
- Attended lobby with (2) passenger elevators plus (1) freight elevator, submetered electric
- Convenient Midtown location offering fantastic transportation access within walking distance to Grand Central Terminal, Grand Central Madison LIRR concourse, Herald Square, Bryant Park subway and rail lines 7 N Q R W S B D F M 4 5 6 MIN Metro-North Railroad Long Island Rail Road
- Proximity to Penn Station's 123AGE trains