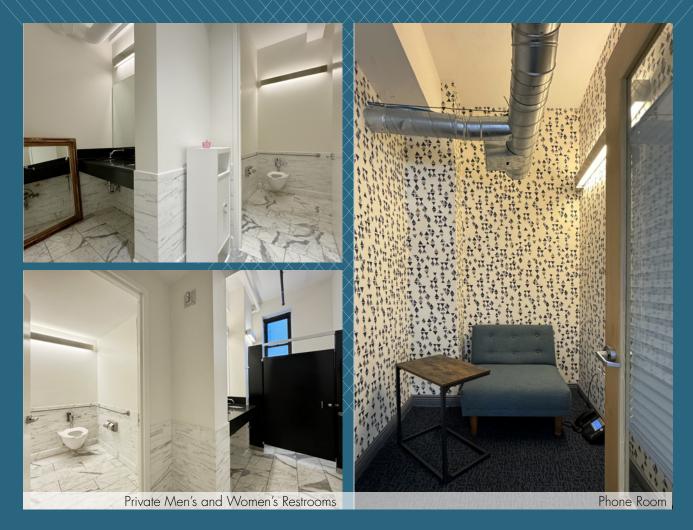

## Comments:

- Glass-front workspaces (1) windowed conference room, and (2) interior two-person offices
- (1) Windowed corner office, (1) windowed two-person office, (1) small interior office, (1) phone room.
- Large open area with 28 workstations, full wet pantry with seating area
- Exposed ceiling, north and south exposures provide good natural light
- Private men's and women's restrooms ADA accessibility
- Attended lobby with (2) passenger elevators plus (1) freight elevator, submetered electric
- Convenient Midtown location offering fantastic transportation access within walking distance to Grand Central Terminal, Grand Central Madison LIRR concourse, Herald Square, Bryant Park subway and rail lines 7 N Q R W S B D F M 4 5 6 MIN Metro-North Railroad Long Island Rail Road
- Proximity to Penn Station's 123AGE trains