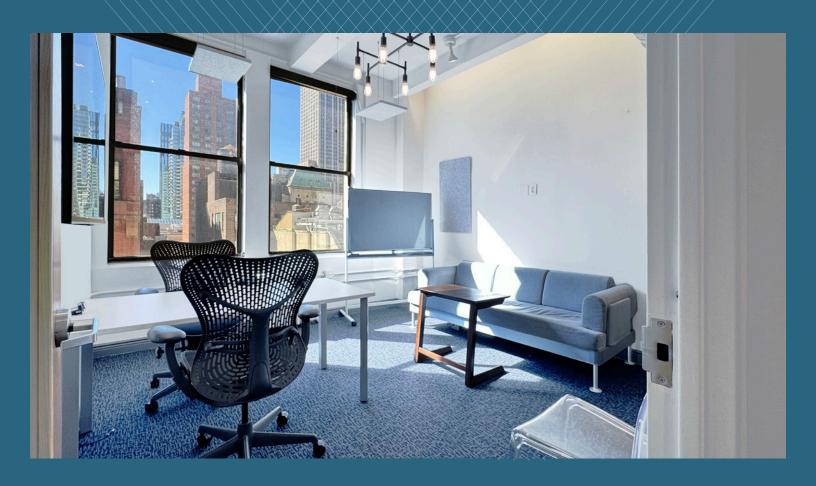

## Comments:

- Glass-front workspaces (1) windowed conference room, and (2) interior two-person offices
- (1) Windowed corner office, (1) windowed two-person office, (1) small interior office, (1) phone room.
- Large open area with 28 workstations, full wet pantry with seating area
- Exposed ceiling, north and south exposures provide good natural light
- Private men's and women's restrooms ADA accessibility
- Attended lobby with (2) passenger elevators plus (1) freight elevator, submetered electric
- Convenient Midtown location offering fantastic transportation access within walking distance to Grand Central Terminal, Grand Central Madison LIRR concourse, Herald Square, Bryant Park subway and rail lines 7 N Q R W S B D F M 4 5 6 MIN Metro-North Railroad Long Island Rail Road
- Proximity to Penn Station's 123AGE trains