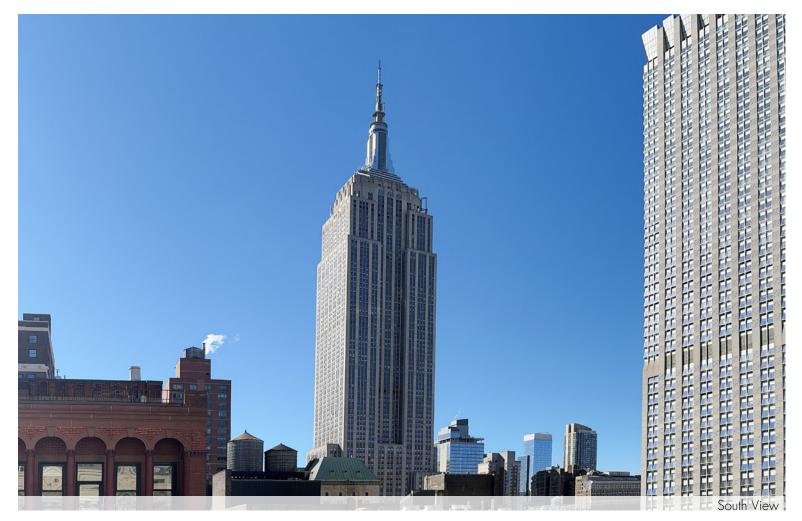

Rent: Call or email for details

At 54 feet, the floors at 9 East 37th Street are slightly wider than other buildings of similar size, allowing for a much more expansive feel; better office flow; longer window lines; and a brighter environment with views of The Empire State building.