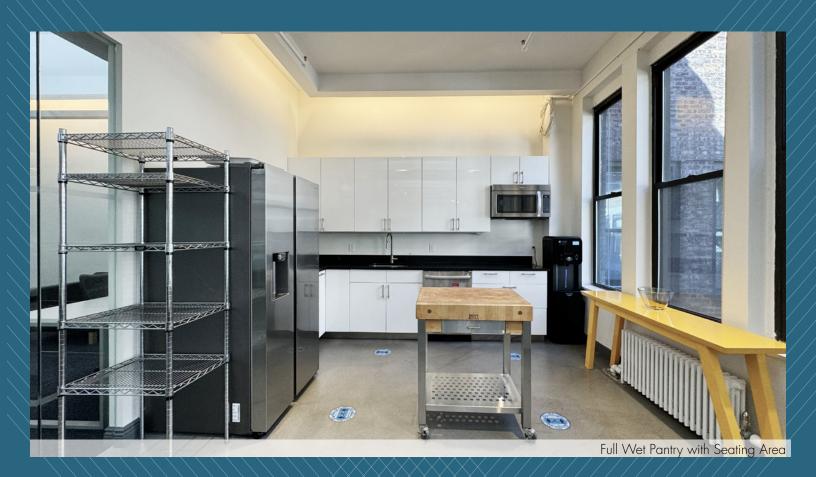

## Comments:

- Glass-front workspaces (1) windowed conference room, and (2) interior two-person offices
- (1) Windowed corner office, (1) windowed two-person office, (1) small interior office, (1) phone room.
- Large open area with 28 workstations, full wet pantry with seating area
- Exposed ceiling, north and south exposures provide good natural light
- Private men's and women's restrooms ADA accessibility
- Attended lobby with (2) passenger elevators plus (1) freight elevator, submetered electric
- Convenient Midtown location offering fantastic transportation access within walking distance to Grand Central Terminal, Grand Central Madison LIRR concourse, Herald Square, Bryant Park subway and rail lines 7 N Q R W S B D F M 4 5 6 MIN Metro-North Railroad Long Island Rail Road
- Proximity to Penn Station's 123AGE trains