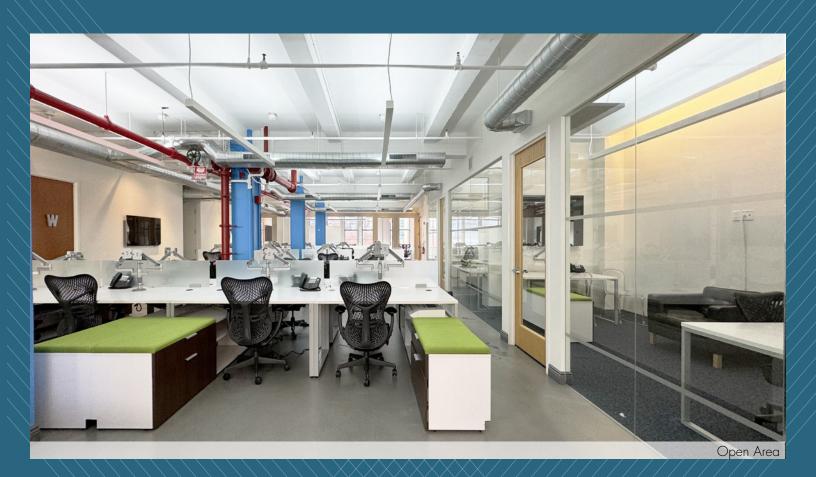

## Comments:

- Glass-front workspaces (1) windowed conference room, and (2) interior two-person offices
- (1) Windowed corner office, (1) windowed two-person office, (1) small interior office, (1) phone room.
- Large open area with 28 workstations, full wet pantry with seating area
- Exposed ceiling, north and south exposures provide good natural light
- Private men's and women's restrooms ADA accessibility
- Attended lobby with (2) passenger elevators plus (1) freight elevator, submetered electric
- Convenient Midtown location offering fantastic transportation access within walking distance to Grand Central Terminal, Grand Central Madison LIRR concourse, Herald Square, Bryant Park subway and rail lines 7 N Q R W S B D F M 4 5 6 MIN Metro-North Railroad Long Island Rail Road
- Proximity to Penn Station's 123AGE trains