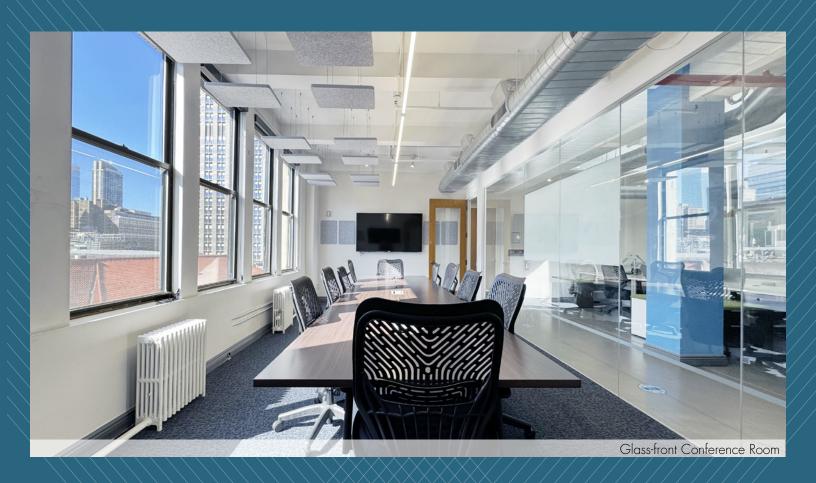

## Comments:

- Glass-front workspaces (1) windowed conference room, and (2) interior two-person offices
- (1) Windowed corner office, (1) windowed two-person office, (1) small interior office, (1) phone room.
- Large open area with 28 workstations, full wet pantry with seating area
- Exposed ceiling, north and south exposures provide good natural light
- Private men's and women's restrooms ADA accessibility
- Attended lobby with (2) passenger elevators plus (1) freight elevator, submetered electric
- Convenient Midtown location offering fantastic transportation access within walking distance to Grand Central Terminal, Grand Central Madison LIRR concourse, Herald Square, Bryant Park subway and rail lines 7 N Q R W S B D F M 4 5 6 MIN Metro-North Railroad Long Island Rail Road
- Proximity to Penn Station's 123AGE trains