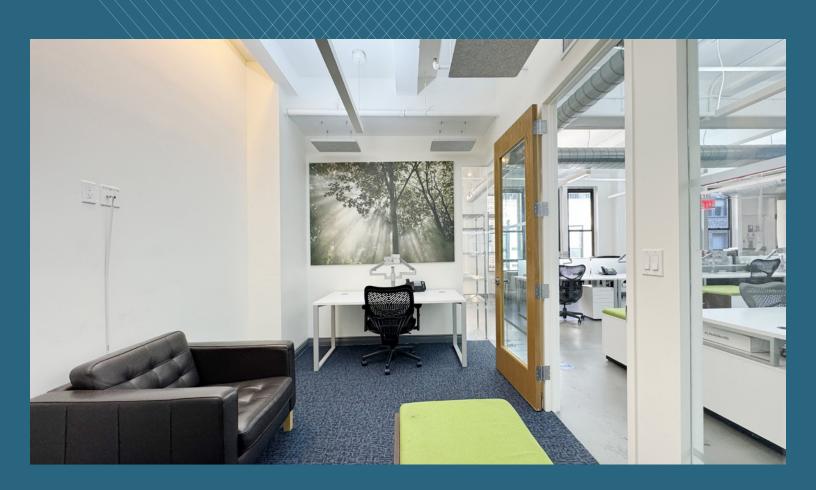

## Comments:

- Glass-front workspaces (1) windowed conference room, and (2) interior two-person offices
- (1) Windowed corner office, (1) windowed two-person office, (1) small interior office, (1) phone room.
- Large open area with 28 workstations, full wet pantry with seating area
- Exposed ceiling, north and south exposures provide good natural light
- Private men's and women's restrooms ADA accessibility
- Attended lobby with (2) passenger elevators plus (1) freight elevator, submetered electric
- Convenient Midtown location offering fantastic transportation access within walking distance to Grand Central Terminal, Grand Central Madison LIRR concourse, Herald Square, Bryant Park subway and rail lines 7 N Q R W S B D F M 4 5 6 MIN Metro-North Railroad Long Island Rail Road
- Proximity to Penn Station's 123AGE trains