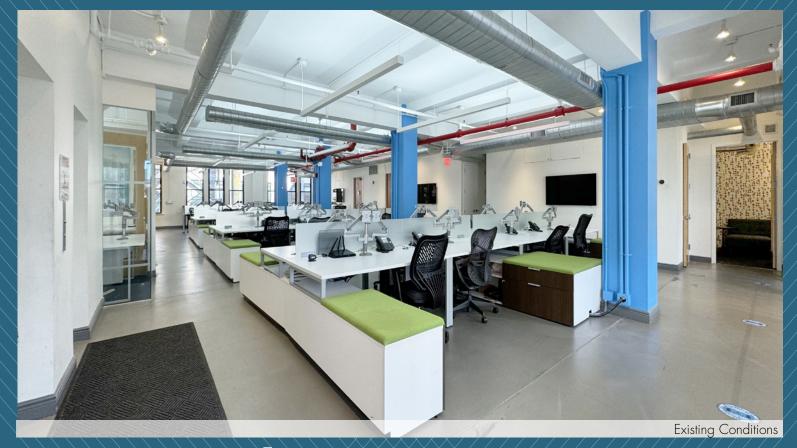

Rent: Call or email for details

At 54 feet, the floors at 9 East 37th Street are slightly wider than other buildings of similar size, allowing for a much more expansive feel; better office flow; longer window lines; and a brighter environment with views of The Empire State building.

## Comments:

- Glass-front workspaces (1) windowed conference room, and (2) interior two-person offices
- (1) Windowed corner office, (1) windowed two-person office, (1) small interior office, (1) phone room.
- Large open area with 28 workstations, full wet pantry with seating area
- Exposed ceiling, north and south exposures provide good natural light
- Private men's and women's restrooms ADA accessibility
- Attended lobby with (2) passenger elevators plus (1) freight elevator, submetered electric
- Convenient Midtown location offering fantastic transportation access within walking distance to Grand Central Terminal, Grand Central Madison LIRR concourse, Herald Square, Bryant Park subway and rail lines 7 N Q R W S B D F M 4 5 6 MIN Metro-North Railroad Long Island Rail Road
- Proximity to Penn Station's 123AGE trains