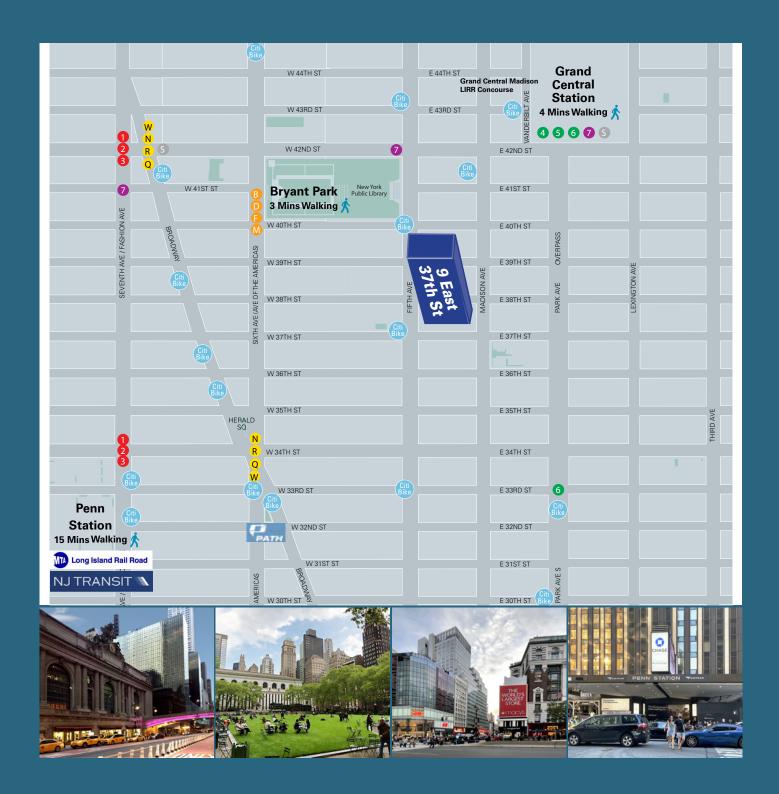

## 9 East 37th Street

Between 5th & Madison Avenues

Turnkey, Fully Furnished 5,132 RSF Sublease Convenient to the Midtown Area's Variety of Transportation, Restaurants, Retail & Services

Short walk to Grand Central Terminal, Herald Square, Grand Central Madison LIRR Concourse, Bryant Park transportation hubs' BDFM4567NQRWS subway lines and Madison Lines and

## Comments:

- Glass-front workspaces (1) windowed conference room, and (2) interior two-person offices
- (1) Windowed corner office, (1) windowed two-person office, (1) small interior office, (1) phone room.
- Large open area with 28 workstations, full wet pantry with seating area
- Exposed ceiling, north and south exposures provide good natural light
- Private men's and women's restrooms ADA accessibility
- Attended lobby with (2) passenger elevators plus (1) freight elevator, submetered electric
- Convenient Midtown location offering fantastic transportation access within walking distance to Grand Central Terminal, Grand Central Madison LIRR concourse, Herald Square, Bryant Park subway and rail lines 7 N Q R W S B D F M 4 5 6 MIN Metro-North Railroad Long Island Rail Road
- Proximity to Penn Station's 123AGE trains