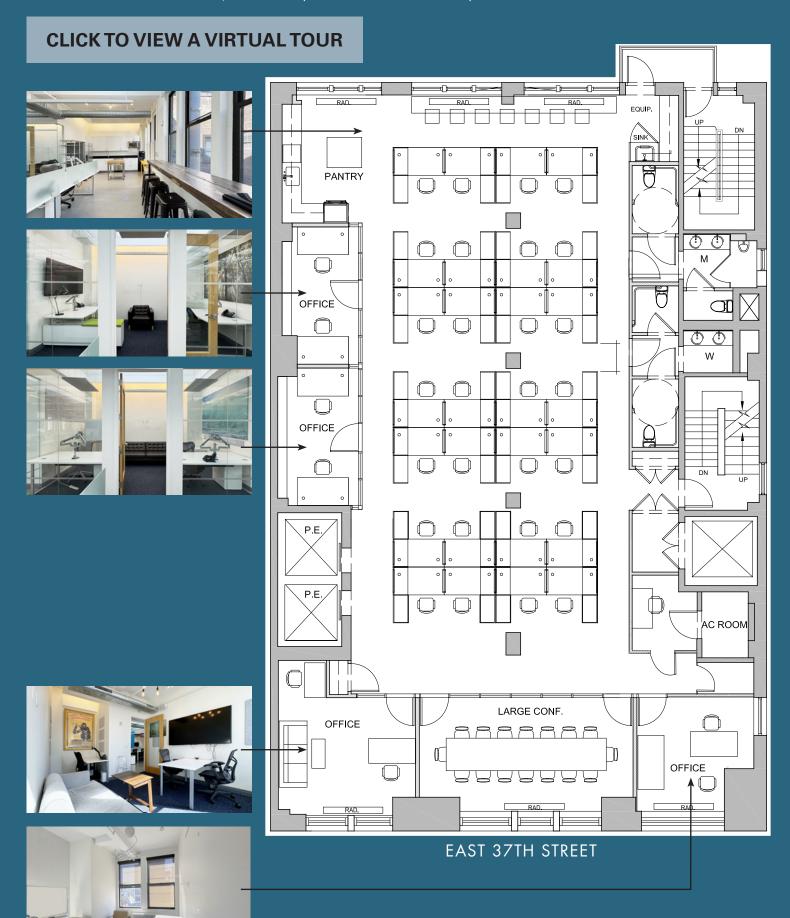

## Comments:

- Glass-front workspaces (1) windowed conference room, and (2) interior two-person offices
- (1) Windowed corner office, (1) windowed two-person office, (1) small interior office, (1) phone room.
- Large open area with 28 workstations, full wet pantry with seating area
- Exposed ceiling, north and south exposures provide good natural light
- Private men's and women's restrooms ADA accessibility
- Attended lobby with (2) passenger elevators plus (1) freight elevator, submetered electric
- Convenient Midtown location offering fantastic transportation access within walking distance to Grand Central Terminal, Grand Central Madison LIRR concourse, Herald Square, Bryant Park subway and rail lines 7 N Q R W S B D F M 4 5 6 MIN Metro-North Railroad Long Island Rail Road
- Proximity to Penn Station's 123AGE trains