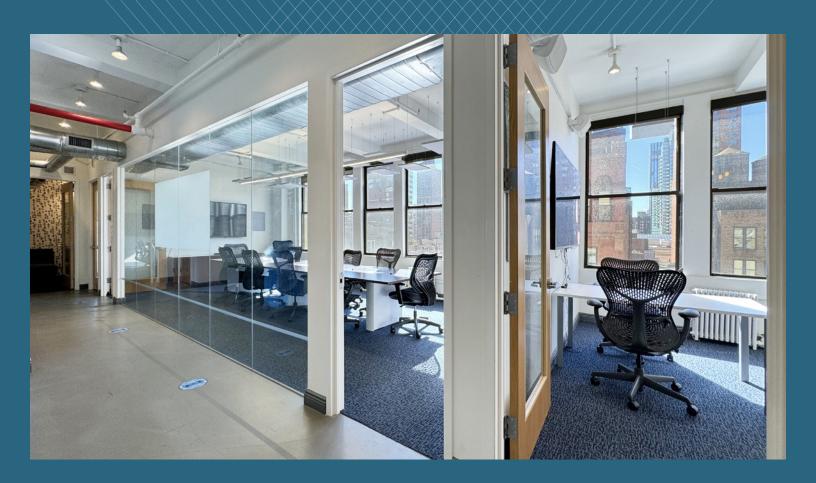

## Comments:

- Glass-front workspaces (1) windowed conference room, and (2) interior two-person offices
- (1) Windowed corner office, (1) windowed two-person office, (1) small interior office, (1) phone room.
- Large open area with 28 workstations, full wet pantry with seating area
- Exposed ceiling, north and south exposures provide good natural light
- Private men's and women's restrooms ADA accessibility
- Attended lobby with (2) passenger elevators plus (1) freight elevator, submetered electric
- Convenient Midtown location offering fantastic transportation access within walking distance to Grand Central Terminal, Grand Central Madison LIRR concourse, Herald Square, Bryant Park subway and rail lines 7 N Q R W S B D F M 4 5 6 MIN Metro-North Railroad Long Island Rail Road
- Proximity to Penn Station's 123AGE trains