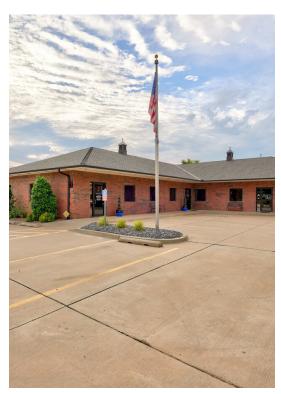

# 3636 NW 63rd St

\$15.50 /SF/YR

This single-story office building is very well maintained. The recently updated landscaping makes for a nice curb-appeal for clients visiting your office. The building has an extended roof eave which allows for staff and clients to be covered from the elements while entering or exiting the building. The location of the property is hard to beat while being just 1/8-mile West of Hefner Parkway, along the south side of 63rd Street. This makes for easy access from all over the metro....

### 3636 NW 63rd St, Oklahoma City, OK 73116

This single-story office building is very well maintained. The recently updated landscaping makes for a nice curb-appeal for clients visiting your office. The building has an extended roof eave which allows for staff and clients to be covered from the elements while entering or exiting the building. The location of the property is hard to beat while being just 1/8-mile West of Hefner Parkway, along the south side of 63rd Street. This makes for easy access from all over the metro.