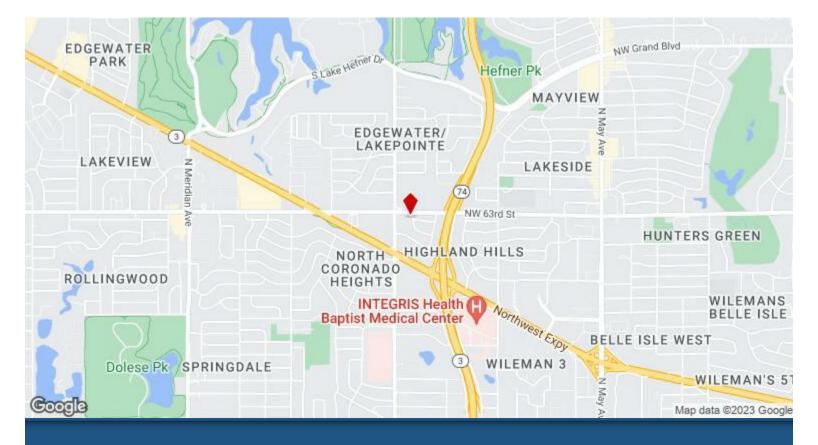

### **3636 NW 63rd St** 3636 NW 63rd St, Oklahoma City, OK 73116

Alex Snoddy Snoddy Properties, Inc. 4127 NW 122nd St, Suite F,Oklahoma City, OK 73120 <u>alex@snoddyproperties.com</u> (405) 748-3383

| Rental Rate:            | \$15.50 /SF/YR         |
|-------------------------|------------------------|
| Property Type:          | Office                 |
| Property Subtype:       | Medical                |
| Building Class:         | В                      |
| Rentable Building Area: | 4,375 SF               |
| Year Built:             | 2005                   |
| Walk Score ®:           | 53 (Somewhat Walkable) |
| Transit Score ®:        | 35 (Some Transit)      |
| Rental Rate Mo:         | \$1.29 /SF/MO          |

# 3636 NW 63rd St

\$15.50 /SF/YR

This single-story office building is very well maintained. The recently updated landscaping makes for a nice curb-appeal for clients visiting your office. The building has an extended roof eave which allows for staff and clients to be covered from the elements while entering or exiting the building. The location of the property is hard to beat while being just 1/8-mile West of Hefner Parkway, along the south side of 63rd Street. This makes for easy access from all over the metro....

### 3636 NW 63rd St, Oklahoma City, OK 73116

This single-story office building is very well maintained. The recently updated landscaping makes for a nice curb-appeal for clients visiting your office. The building has an extended roof eave which allows for staff and clients to be covered from the elements while entering or exiting the building. The location of the property is hard to beat while being just 1/8-mile West of Hefner Parkway, along the south side of 63rd Street. This makes for easy access from all over the metro.