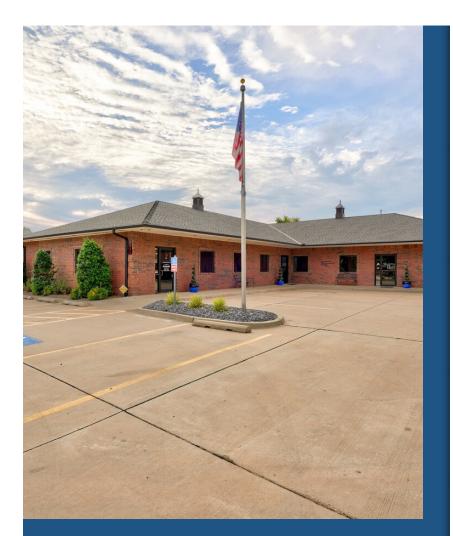

# 3636 NW 63rd St

\$15.50 /SF/YR

This single-story office building is very well maintained. The recently updated landscaping makes for a nice curb-appeal for clients visiting your office. The building has an extended roof eave which allows for staff and clients to be covered from the elements while entering or exiting the building. The location of the property is hard to beat while being just 1/8-mile West of Hefner Parkway, along the south side of 63rd Street. This makes for easy access from all over the metro....

### 3636 NW 63rd St, Oklahoma City, OK 73116

This single-story office building is very well maintained. The recently updated landscaping makes for a nice curb-appeal for clients visiting your office. The building has an extended roof eave which allows for staff and clients to be covered from the elements while entering or exiting the building. The location of the property is hard to beat while being just 1/8-mile West of Hefner Parkway, along the south side of 63rd Street. This makes for easy access from all over the metro.