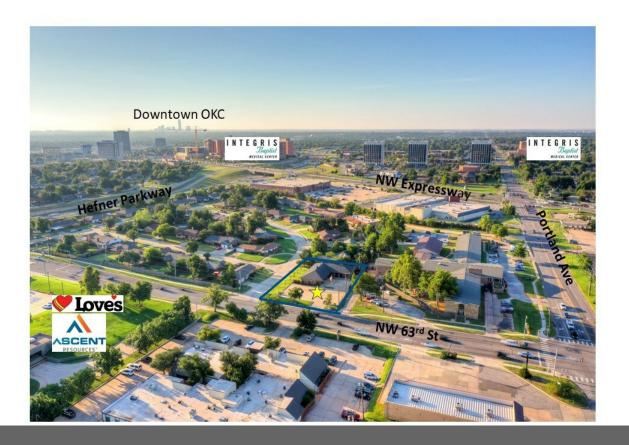

# 3636 NW 63rd St

\$15.50 /SF/YR

This single-story office building is very well maintained. The recently updated landscaping makes for a nice curb-appeal for clients visiting your office. The building has an extended roof eave which allows for staff and clients to be covered from the elements while entering or exiting the building. The location of the property is hard to beat while being just 1/8-mile West of Hefner Parkway, along the south side of 63rd Street. This makes for easy access from all over the metro....

### 3636 NW 63rd St, Oklahoma City, OK 73116

This single-story office building is very well maintained. The recently updated landscaping makes for a nice curb-appeal for clients visiting your office. The building has an extended roof eave which allows for staff and clients to be covered from the elements while entering or exiting the building. The location of the property is hard to beat while being just 1/8-mile West of Hefner Parkway, along the south side of 63rd Street. This makes for easy access from all over the metro.

## **Property Photos**

aerial jpg