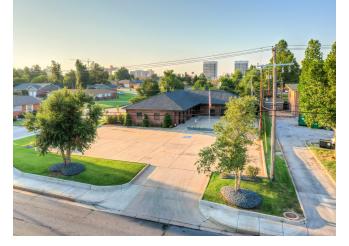

Score ®:           | 53 (Somewhat Walkable) |
| Transit Score ®:        | 35 (Some Transit)      |
| Rental Rate Mo:         | \$1.29 /SF/MO          |

# 3636 NW 63rd St

\$15.50 /SF/YR

This single-story office building is very well maintained. The recently updated landscaping makes for a nice curb-appeal for clients visiting your office. The building has an extended roof eave which allows for staff and clients to be covered from the elements while entering or exiting the building. The location of the property is hard to beat while being just 1/8-mile West of Hefner Parkway, along the south side of 63rd Street. This makes for easy access from all over the metro....

- Easily accessible
- Great parking ratio of 5.26/1,000
- Backup generator
- Signage along NW 63rd St
- High visibility





#### 1st Floor Ste c

| 1,800 SF         | This 1,800 SF space has so much to offer. With a mostly<br>open floor plan, this space is very versatile. The suite<br>currently has a small waiting area, multiple private offices<br>surrounding an open "bullpen", as well as a break room,<br>workstation, and ADA restroom. The space is well suited<br>for a chiropractor, physical therapist, infusion clinic,<br>laboratory, insurance company and many other types of<br>businesses. The abundance of natural lighting and update<br>flooring and paint will surely make a statement to your<br>patients and clients. |
|------------------|------------------------------------------------------------------------------------------------------------------------------------------------------------------------------