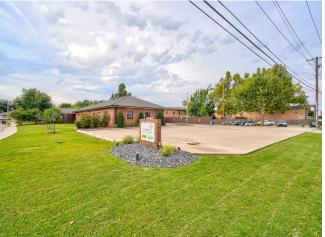

k Score ®:           | 53 (Somewhat Walkable) |
| Transit Score ®:        | 35 (Some Transit)      |
| Rental Rate Mo:         | \$1.29 /SF/MO          |

# 3636 NW 63rd St

\$15.50 /SF/YR

This single-story office building is very well maintained. The recently updated landscaping makes for a nice curb-appeal for clients visiting your office. The building has an extended roof eave which allows for staff and clients to be covered from the elements while entering or exiting the building. The location of the property is hard to beat while being just 1/8-mile West of Hefner Parkway, along the south side of 63rd Street. This makes for easy access from all over the metro....

- Easily accessible
- Great parking ratio of 5.26/1,000
- Backup generator
- Signage along NW 63rd St
- High visibility





#### 1st Floor Ste c

| 1,800 SF         | This 1,800 SF space has so much to offer. With a mostly<br>open floor plan, this space is very versatile. The suite<br>currently has a small waiting area, multiple private offices<br>surrounding an open "bullpen", as well as a break room,<br>workstation, and ADA restroom. The space is well suited<br>for a chiropractor, physical therapist, infusion clinic,<br>laboratory, insurance company and many other types of<br>businesses. The abundance of natural lighting and update<br>flooring and paint will surely make a statement to your<br>patients and clients. |
|------------------|----------------------------------------------------------------------------------------------------------------------------------------------------------------------------