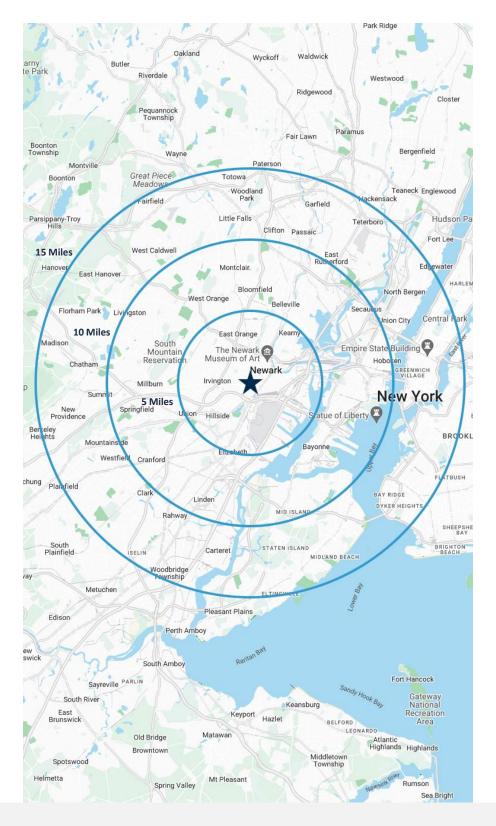

#### **5 MILES**

Total Population: 841,284

• Households: 310,987

Median Household Income: \$71,549

Average Household Size: 2.6

Transportation to Work: 407,146

Labor Force: 669,875

# 10 MILES

Total Population: 2.67M

Households: 1.06M

Median Household Income: \$107,890

• Average Household Size: 2.5

Transportation to Work: 1.38M

Labor Force: 2.17M

# 15 MILES

Total Population: 7.82M

Households: 3.17M

Median Household Income: \$104,806

Average Household Size: 2.4

Transportation to Work: 4.04M

Labor Force: 6.42M

For additional property information or to arrange an inspection, please contact the exclusive broker: