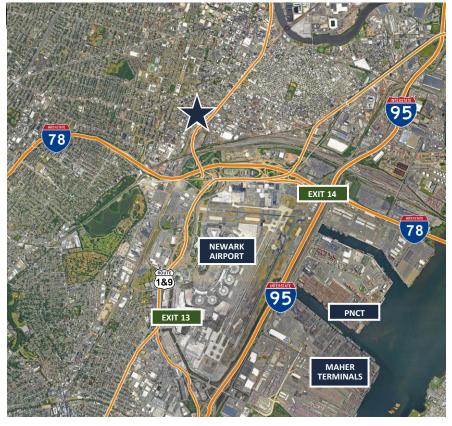

# Property Specifications

±700 SF
TOTAL BUILDING SPACE

Ideal Use Includes Retail Store, Office, Beauty / Nail Salon, Coffee Shop, Deli / Sandwich, Smoke Shop, Restaurant, Pet Care

- 1 Block to NJ Transit Bus 24, 62, 67 PUBLIC TRANSPORTATION
- 0.8 Miles to I-78
- 1.1 Miles to US Hwy 1 & 9
- 1.4 Miles to Penn Station
- 3.9 Miles to Newark Airport ACCESSIBILITY