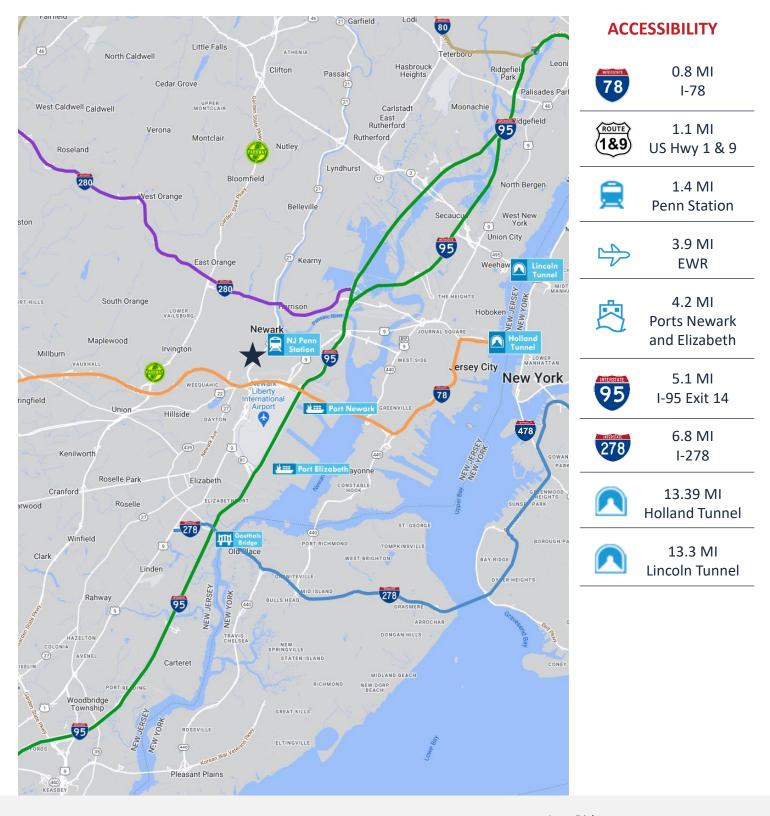

# Property Specifications

±700 SF
TOTAL BUILDING SPACE

Ideal Use Includes Retail Store, Office, Beauty / Nail Salon, Coffee Shop, Deli / Sandwich, Smoke Shop, Restaurant, Pet Care

- 1 Block to NJ Transit Bus 24, 62, 67 PUBLIC TRANSPORTATION
- 0.8 Miles to I-78
- 1.1 Miles to US Hwy 1 & 9
- 1.4 Miles to Penn Station
- 3.9 Miles to Newark Airport ACCESSIBILITY