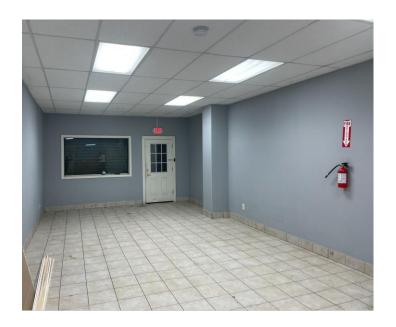

# Property Specifications

±700 SF
TOTAL BUILDING SPACE

Ideal Use Includes Retail Store, Office, Beauty / Nail Salon, Coffee Shop, Deli / Sandwich, Smoke Shop, Restaurant, Pet Care

- 1 Block to NJ Transit Bus 24, 62, 67 PUBLIC TRANSPORTATION
- 0.8 Miles to I-78
- 1.1 Miles to US Hwy 1 & 9
- 1.4 Miles to Penn Station
- 3.9 Miles to Newark Airport ACCESSIBILITY