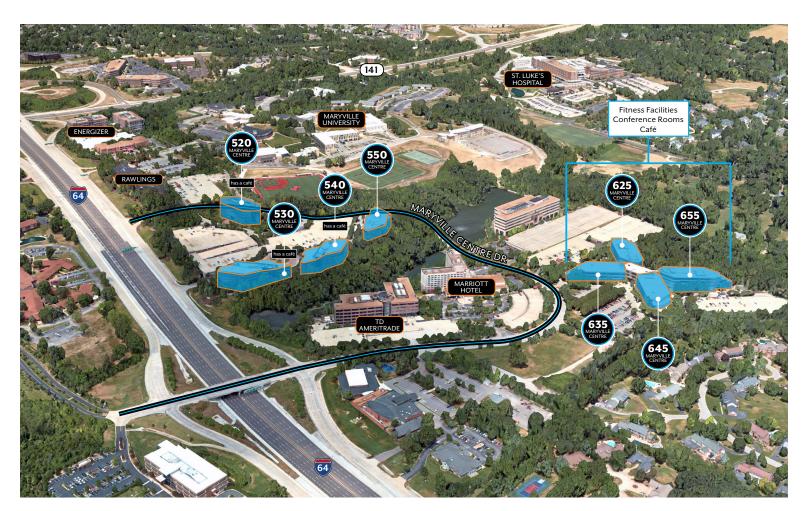

## MARYVILLE CENTRE ST. LOUIS, MO 63141

**The Quadrangle:** 625, 635 – 645, and 655 Maryville Centre Drive

520, 530, 540, and 550 Maryville Centre Drive

# MARYVILLE CENTRE

ST. LOUIS, MO 63141

**The Quadrangle:** 625, 635 – 645, and 655 Maryville Centre Drive

520, 530, 540, and 550 Maryville Centre Drive