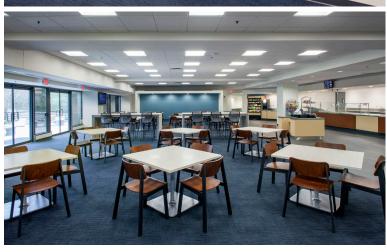

#### **PROPERTY HIGHLIGHTS**

- Class A Office Suites available
- Covered executive parking, expanded surface parking, and electric vehicle chargers
- Tenant conference room and training center
- Multiple on-campus dining options
- ► State-of-the-art fitness center
- Natural campus setting with lakes, fountains, and over three miles of walking trails
- ► Excellent central location with easy access to I-64/40, I-270, and Hwy. 141
- On-site Property Management
- Lease Rate: \$26.95/sf FS

### **AMENITIES**