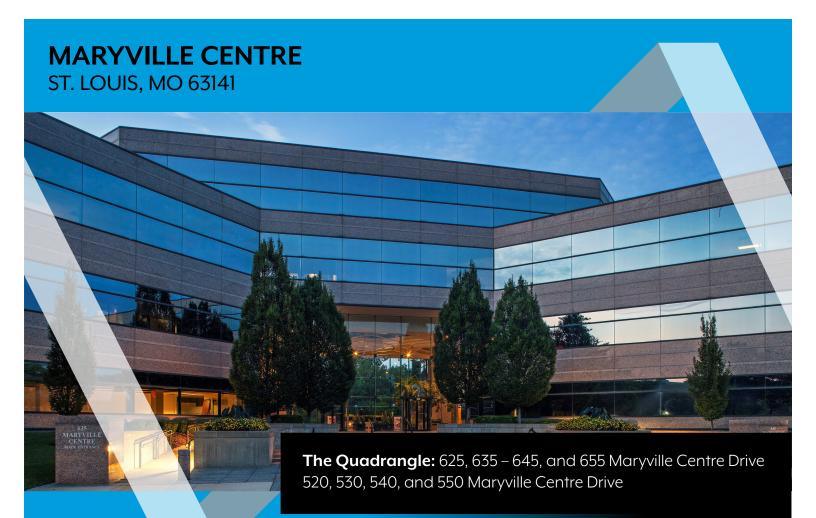

## MARYVILLE CENTRE ST. LOUIS, MO 63141

**The Quadrangle:** 625, 635 – 645, and 655 Maryville Centre Drive

520, 530, 540, and 550 Maryville Centre Drive

# MARYVILLE CENTRE

ST. LOUIS, MO 63141

**The Quadrangle:** 625, 635 – 645, and 655 Maryville Centre Drive

520, 530, 540, and 550 Maryville Centre Drive