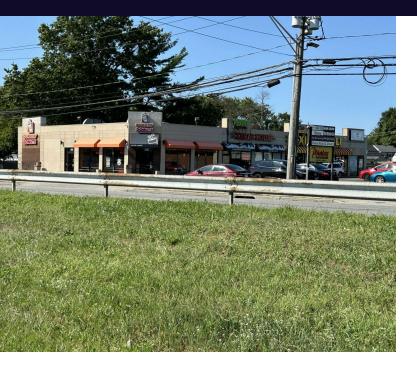

# Former Dunkin' Donuts for Lease

597 Hicksville Rd., Bethpage, NY 11714

Douglas Elliman

For More Information:

#### **Property Overview**

Rare Opportunity to lease this former Dunkin' Donuts situated in bust retail strip on heavily traveled Hicksville Road in the Heart of Bethpage. Two units available. One 1,594 SF Unit is strategically positioned at the front-end cap of the center making it extremely visible from all sides of the street. Also available is an inline 1,269 SF Space that is ideal for hair and nail salon. Surrounded by National and Local retailers and in close proximity to major thoroughfares. This location will not last!

#### **Property Highlights**

- 106 Feet of Highly Visible Frontage
- Tremendous Traffic Counts- Over 31K Cars Pass Each Day
- 1,594 SF End Cap Unit is Ideal for ANY Retail Use
- 1,269 SF Inline Space Ideal for Hair/Nail Salon
- Ample Parking for +/- 47 Vehicles in 0.44 Acre Lot