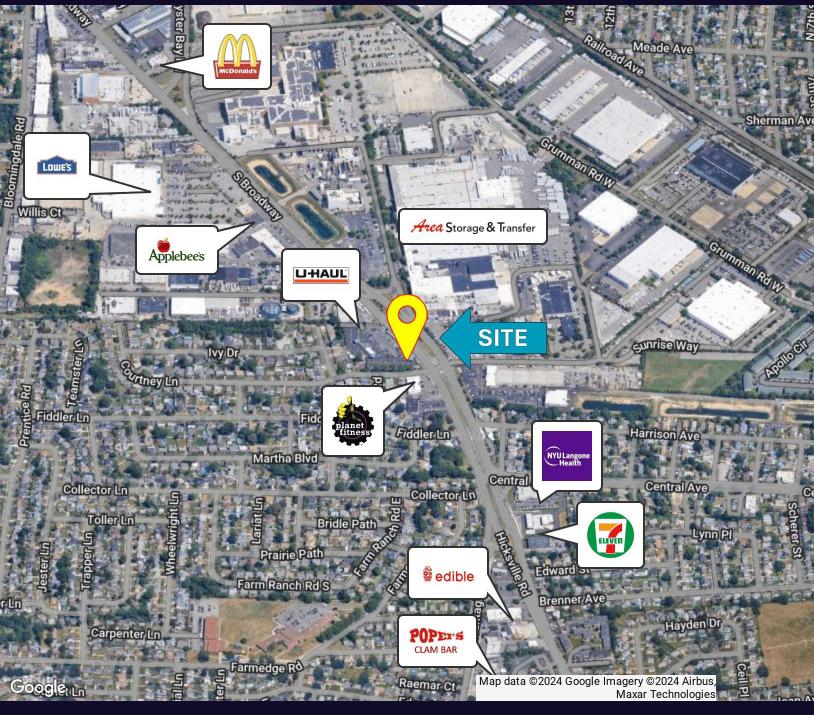

#### WWW.ELLIMANCOMMERCIAL.COM

THE PROPERTY CONTAINED WITHIN THIS DOCUMENT IS BEING EXCLUSIVE/ REPRESENTED BY DOUGLASE LLUMAN EMMERCIAL DIVISION, 550 SWITHTOWN BY RASS STE. 117 SWITHTOWN, NY 1787 31:88:2405 9:202 DOUGLASE LLUMAN COMURED AL LLC. ALL MATERIAL PRESENTE HEREIN IS NITERED FOR INFORMATION FURDERS ONLY WILL BE INS INFORMATION IS BELIEVED TO BE CORRECT, IT IS REPRESENTED SUBJECT TO ERRORS, DOUGSIONS, CHANARAW, UNITION TO INFORM TO UNIONS OF UNIONAL PROVIDER FOOTAGE. ROOM COUNT, ZONING IN THE USTING SHOULD BE VERIFIED BY YOUR OWN ATTORNEY, ARCHITECT OR ZONING EXPERT, IF YOUR PROPERTY IS CURRENTLY LISTED WITH ANOTHER REAL ESTATE BROKER, PLASE DISREGARD THIS OFFER. IT IS NOT OUR INTENTION TO SOLICIT THE OFFERINGS OF OTHER REAL ESTATE BROKERS, INC. TOXING HE HIS YOUR HIVINGING ORDERTINITY. **Retailer Map** 