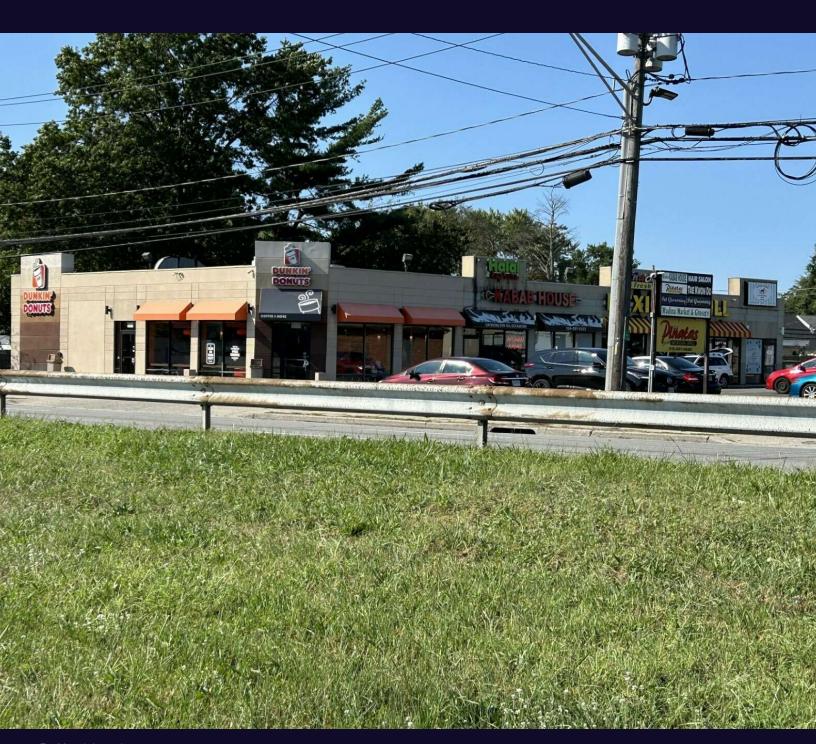

#### **Property Overview**

Rare Opportunity to lease this former Dunkin' Donuts situated in bust retail strip on heavily traveled Hicksville Road in the Heart of Bethpage. Two units available. One 1,594 SF Unit is strategically positioned at the front-end cap of the center making it extremely visible from all sides of the street. Also available is an inline 1,269 SF Space that is ideal for hair and nail salon. Surrounded by National and Local retailers and in close proximity to major thoroughfares. This location will not last!

#### **Property Highlights**

- 106 Feet of Highly Visible Frontage
- Tremendous Traffic Counts- Over 31K Cars Pass Each Day
- 1,594 SF End Cap Unit is Ideal for ANY Retail Use
- 1,269 SF Inline Space Ideal for Hair/Nail Salon
- Ample Parking for +/- 47 Vehicles in 0.44 Acre Lot