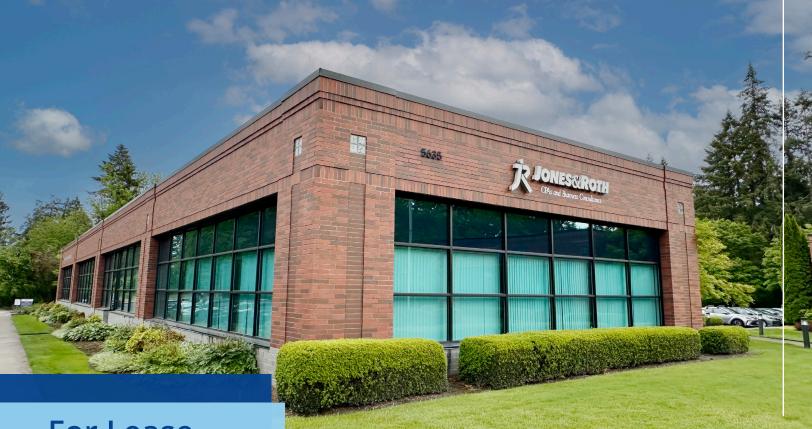

For Lease

\$15/ SF, NNN Call for details

# Hawthorn Woods Office Park

5635 NE Elam Young Parkway, Suite 100 Hillsboro, OR 97124

# **Highlights**

- 7,665 SF office available
- 24/7 building access
- Mix of privates and open work stations
- Multiple conference rooms
- Separate break room and work room
- · Locally owned and managed
- Ample off-street parking; 3.7/1,000 ratio
- 5 minute walk to Hawthorn Farm MAX Station
- Across the street from Intel Hawthorn Farm Campus
- Near Hawthorn Farm Athletic Club
- Commercial amenities within walking distance, like Hidden Creek Park West and Orenco Station
- Available Now