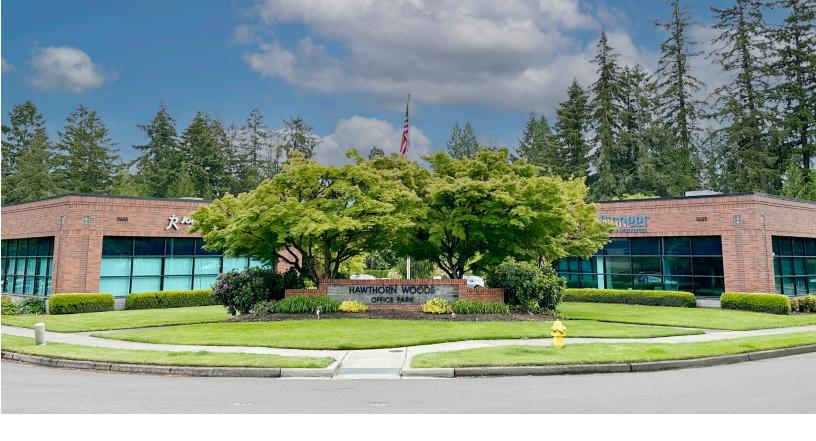

# Hawthorn Woods Office Park

5635 NE Elam Young Parkway, Suite 100 Hillsboro, OR 97124

# **Highlights**

- 7,665 SF office available
- 24/7 building access
- Mix of privates and open work stations
- Multiple conference rooms
- Separate break room and work room
- · Locally owned and managed
- Ample off-street parking; 3.7/1,000 ratio
- 5 minute walk to Hawthorn Farm MAX Station
- Across the street from Intel Hawthorn Farm Campus
- Near Hawthorn Farm Athletic Club
- Commercial amenities within walking distance, like Hidden Creek Park West and Orenco Station
- Available Now

Nicely maintained landscaping

5 minute walk to Trimet MAX lightrail station

Ample parking at 3.7/1,000 SF

Close to two Intel campuses

Childcare, medical, and financial services on Elam Young Parkway

10 minute walk to Hidden Creek Park