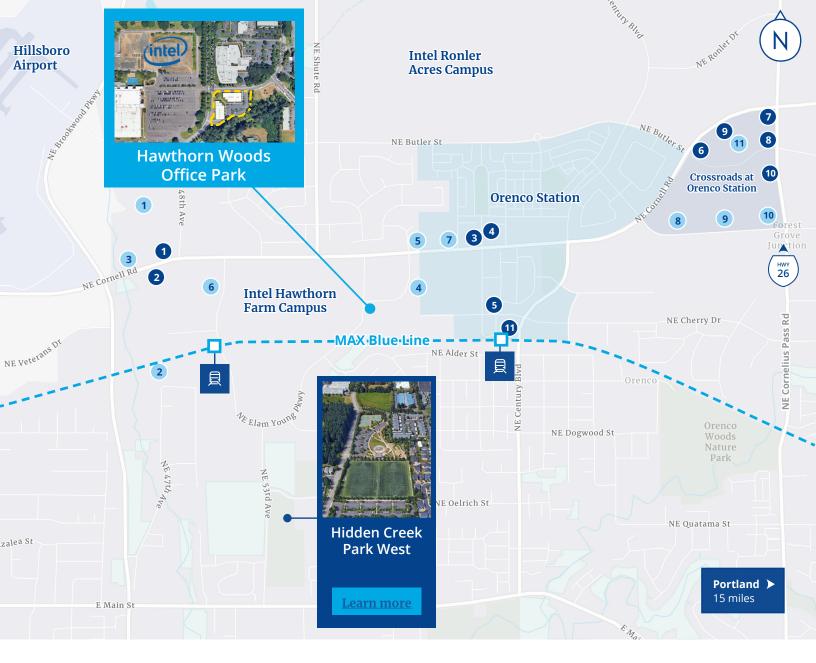

# **Highlights**

- 7,665 SF office available
- 24/7 building access
- Mix of privates and open work stations
- Multiple conference rooms
- Separate break room and work room
- · Locally owned and managed
- Ample off-street parking; 3.7/1,000 ratio
- 5 minute walk to Hawthorn Farm MAX Station
- Across the street from Intel Hawthorn Farm Campus
- Near Hawthorn Farm Athletic Club
- Commercial amenities within walking distance, like Hidden Creek Park West and Orenco Station
- Available Now

Nicely maintained landscaping

5 minute walk to Trimet MAX lightrail station

Ample parking at 3.7/1,000 SF

Close to two Intel campuses

Childcare, medical, and financial services on Elam Young Parkway

10 minute walk to Hidden Creek Park

Walkable to nearby commercial services

Close to the Hillsboro Airport

# **Area Amenities**

- 1 Costco & Costco Gas Station
- 2 Hawthorn Farm Athletic Club & Spa
- Fedex Office
- 4 Holiday Inn
- 5 New Seasons
- 6 La Petite Academy
- 7 Hillsboro Farmers' Markets
- 8 Walgreens
- 9 WinCo Foods
- 10 Kohl's
- 11 SpringHill Suites by Marriott

- 1 McDonald's
- Chipotle Mexican Grill
- 3 Yuki Japanese
- 4 Swagat Indian Cuisine
- 5 Salam Persian
- 6 Panera Bread
- BJ's Restaurant & Brewhouse
- 8 Starbucks
- 9 Copper River Restaurant
- Burger King
- 11 La Provence Boulangerie

#### **Orenco Station**

High density residential, boutique retail, restaurants, personal & professional services

#### **Crossroads at Orenco Station**

Anchored retail, restaurants, banking, hotel, fuel station