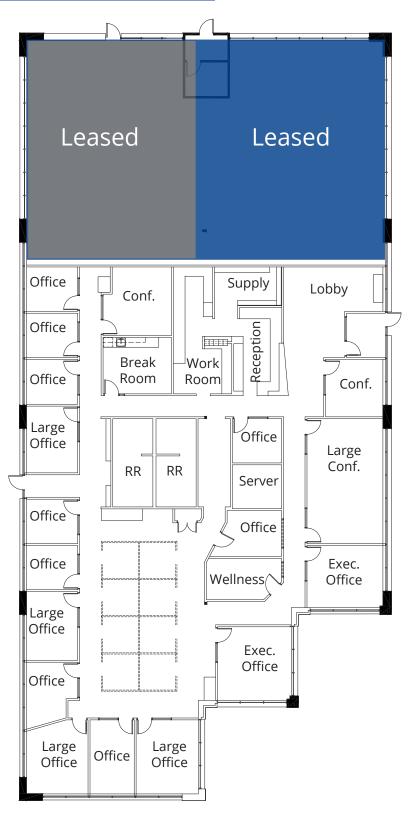

earby commercial services



Close to the Hillsboro Airport







# **Area Amenities**

- 1 Costco & Costco Gas Station
- 2 Hawthorn Farm Athletic Club & Spa
- Fedex Office
- 4 Holiday Inn
- 5 New Seasons
- 6 La Petite Academy
- 7 Hillsboro Farmers' Markets
- 8 Walgreens
- 9 WinCo Foods
- 10 Kohl's
- 11 SpringHill Suites by Marriott

- 1 McDonald's
- Chipotle Mexican Grill
- 3 Yuki Japanese
- 4 Swagat Indian Cuisine
- 5 Salam Persian
- 6 Panera Bread
- BJ's Restaurant & Brewhouse
- 8 Starbucks
- 9 Copper River Restaurant
- Burger King
- 11 La Provence Boulangerie

#### **Orenco Station**

High density residential, boutique retail, restaurants, personal & professional services

#### **Crossroads at Orenco Station**

Anchored retail, restaurants, banking, hotel, fuel station

# Floor Plan



Available November 1, 2024: Suite 100 - 7,665 SF





#### **Contact:**

### **Mike Thomas**

Senior Vice President +1 503 807 0454 mike.thomas@colliers.com

## Karen Lisignoli

Associate +1 503 740 1679 karen.lisignoli@colliers.com



# **Colliers | Portland**

851 SW Sixth Avenue, Suite 1600 Portland, OR 97204 +1 503 223 3123

### Accelerating success.