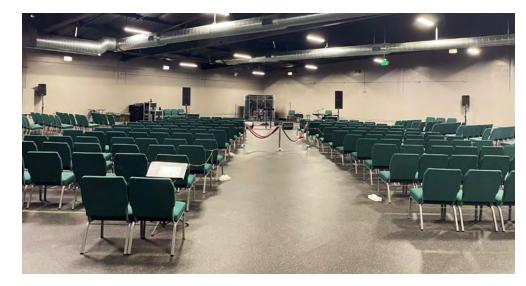

#### PROPERTY DETAILS:

Established shopping center in close proximity to many retail and food services. Located at the intersection of Florin Rd and 24th St with strong daily traffic. Formally a bowling alley and a gym. Approximately 60% of the building is free span construction.