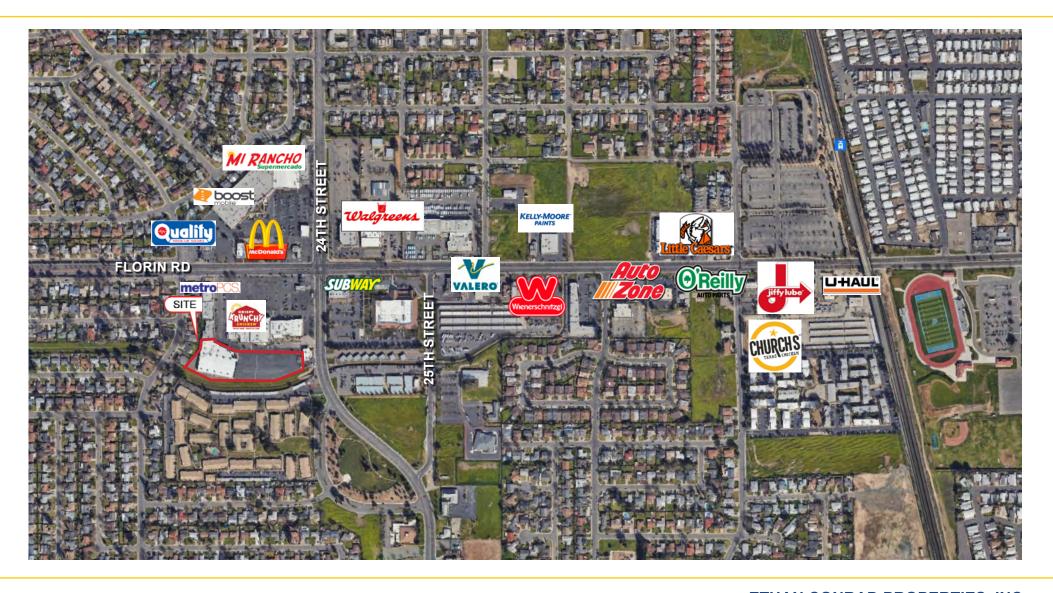

#### PROPERTY DETAILS:

Established shopping center in close proximity to many retail and food services. Located at the intersection of Florin Rd and 24th St with strong daily traffic. Formally a bowling alley and a gym. Approximately 60% of the building is free span construction.

### ETHAN CONRAD PROPERTIES, INC.

**SITE PLAN** 

### **FLORIN RD**