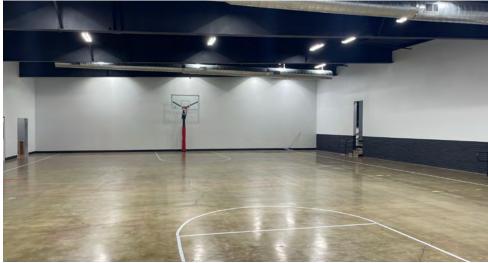

#### PROPERTY DETAILS:

Established shopping center in close proximity to many retail and food services. Located at the intersection of Florin Rd and 24th St with strong daily traffic. Formally a bowling alley and a gym. Approximately 60% of the building is free span construction.

The following is a brief list of logical uses per the zoning:

- · General Retail · Athletic/Fitness Club · General Office
- · Entertainment/Amusement Center (Indoor) · Assembly Cultural, Religious, Social · Theater/Cinema/Museum
- · School Dance, Music, Art, Martial Arts, Vocational