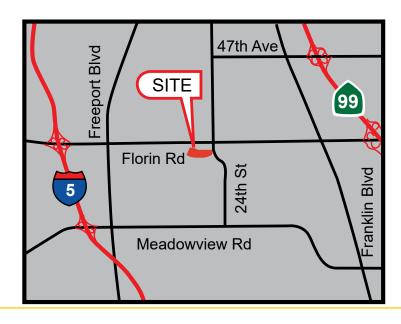

#### PROPERTY DETAILS:

Established shopping center in close proximity to many retail and food services. Located at the intersection of Florin Rd and 24th St with strong daily traffic. Formally a bowling alley and a gym. Approximately 60% of the building is free span construction.