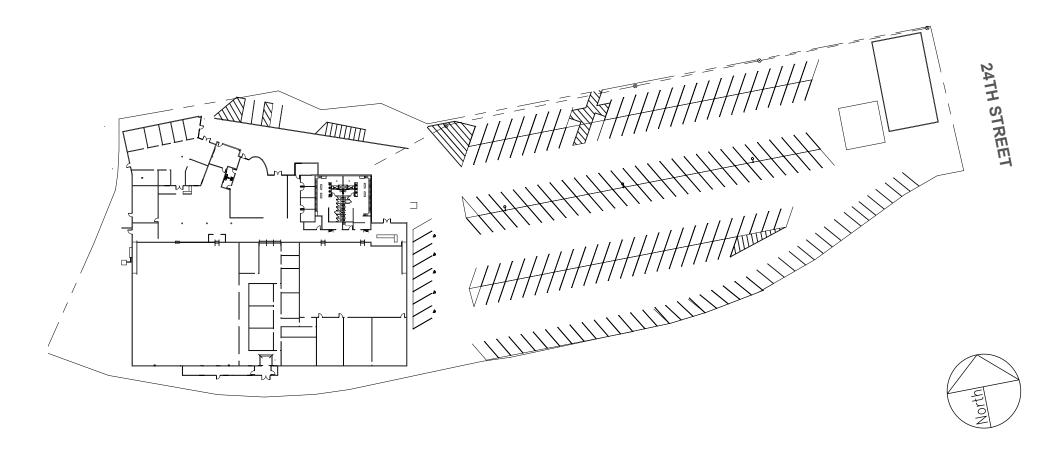

#### **FEATURES:**

- Located in Florin Square Shopping Center
- ±3.79 acre parcel
- Large monument signage on Florin Rd along with good building signage, both facing Florin Rd and 24th St
- Ample parking (206 spaces)
- Close to public transit and light rail station
- Strong daytime population
- Zoning: C-2 Zoning, which allows for commercial and retail uses

### ETHAN CONRAD PROPERTIES, INC.

**SITE PLAN** 