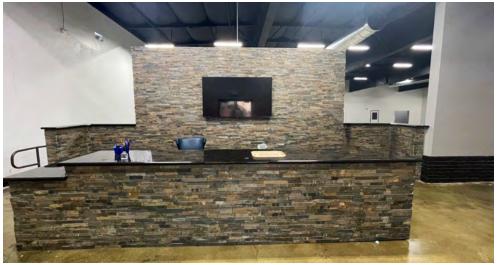

#### PROPERTY DETAILS:

Established shopping center in close proximity to many retail and food services. Located at the intersection of Florin Rd and 24th St with strong daily traffic. Formally a bowling alley and a gym. Approximately 60% of the building is free span construction.