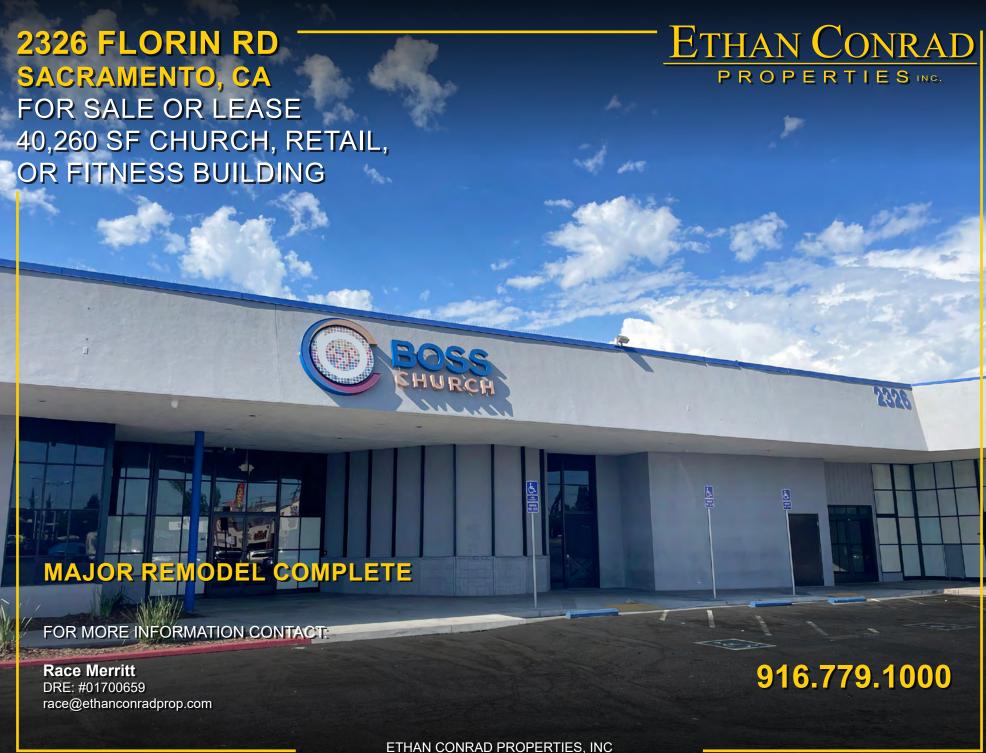

# FOR SALE OR LEASE

#### PROPERTY DETAILS:

Established shopping center in close proximity to many retail and food services. Located at the intersection of Florin Rd and 24th St with strong daily traffic. Formally a bowling alley and a gym. Approximately 60% of the building is free span construction.