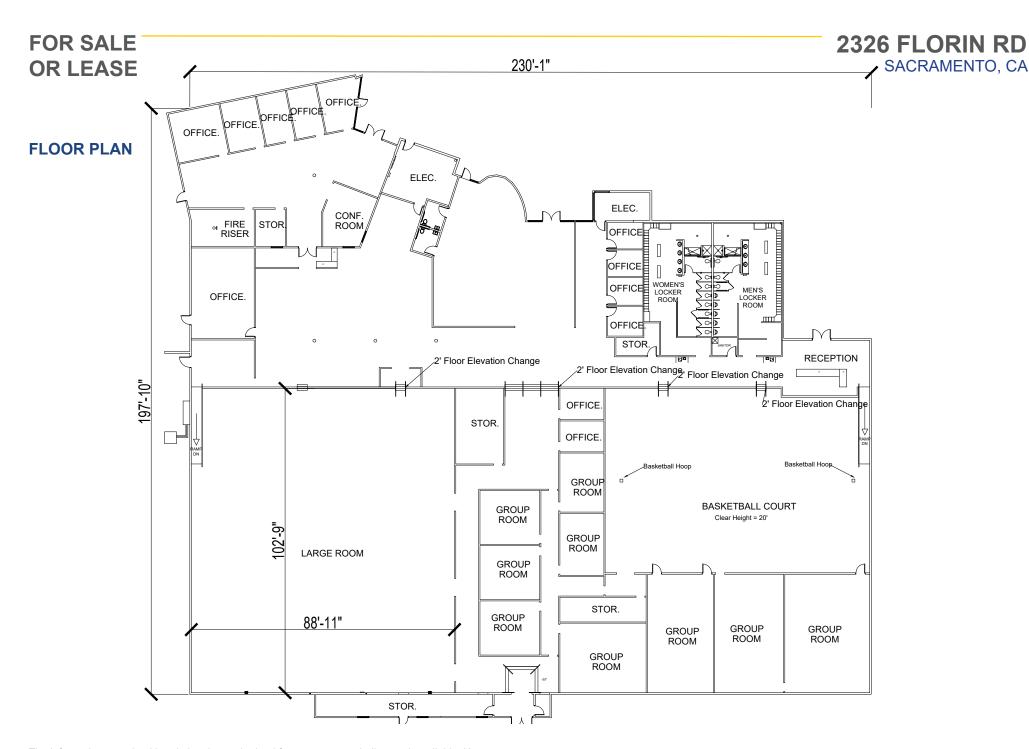

#### PROPERTY DETAILS:

Established shopping center in close proximity to many retail and food services. Located at the intersection of Florin Rd and 24th St with strong daily traffic. Formally a bowling alley and a gym. Approximately 60% of the building is free span construction.

The following is a brief list of logical uses per the zoning:

- · General Retail · Athletic/Fitness Club · General Office
- · Entertainment/Amusement Center (Indoor) · Assembly Cultural, Religious, Social · Theater/Cinema/Museum
- · School Dance, Music, Art, Martial Arts, Vocational