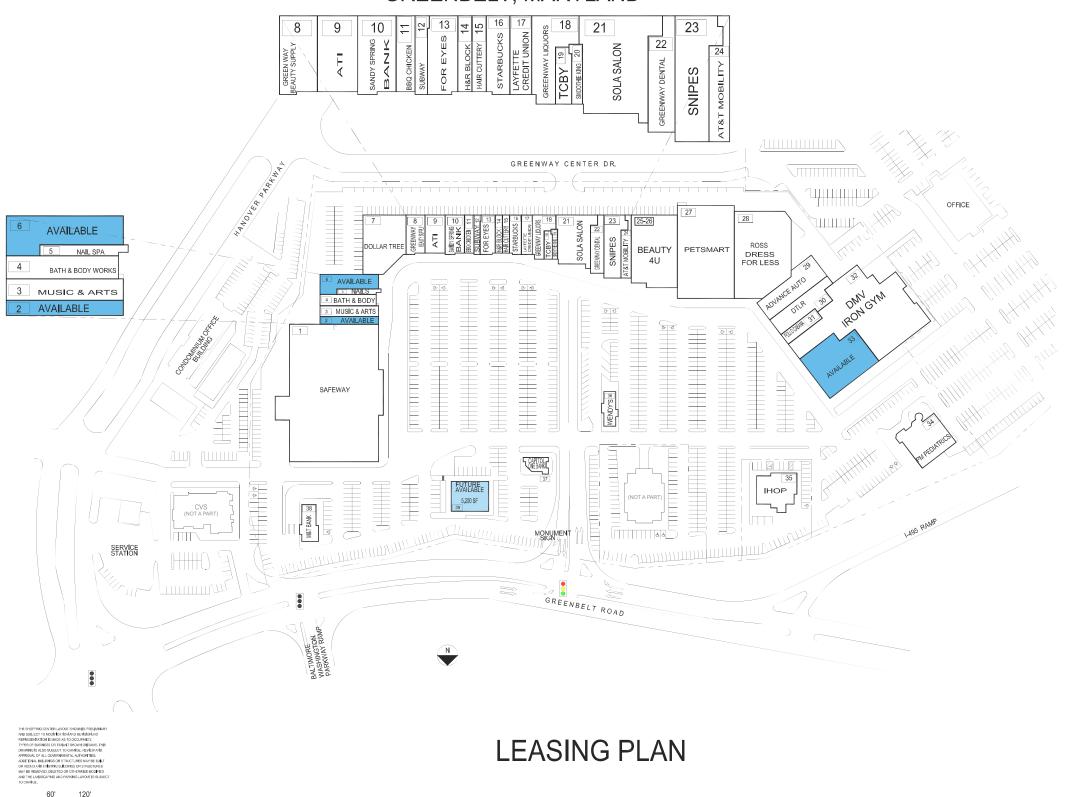

#### **FEATURED TENANTS**

Safeway, Ross Dress for Less, PetSmart, Dollar Tree, DMV Iron Gym

### TENANT ROSTER

|   | SAFEWAY                | 56,740 SF |   | 20    | SMOOTHIE KING       | 986 SF    |
|---|------------------------|-----------|---|-------|---------------------|-----------|
|   | AVAILABLE              | 2,075 SF  | 1 | 21    | SOLA SALON          | 8,000 SF  |
|   | MUSIC & ARTS           | 2,736 SF  |   | 22    | GREENWAY DENTAL     | 3,340 SF  |
|   | BATH & BODY WORKS      | 2,820 SF  |   | 23    | SNIPES              | 5,800 SF  |
|   | NAIL SPA               | 870 SF    |   | 24    | AT&T MOBILITY       | 2,090 SF  |
|   | AVAILABLE              | 4,210 SF  | 1 | 25-26 | BEAUTY 4U           | 14,710 SF |
|   | DOLLAR TREE            | 10,375 SF |   | 27    | PETSMART            | 21,104 SF |
|   | GREENWAY BEAUTY SUPPLY | 3,400 SF  |   | 28    | ROSS DRESS FOR LESS | 23,561 SF |
|   | ATI                    | 3,253 SF  |   | 29    | ADVANCE AUTO        | 6,972 SF  |
| C | SANDY SPRING BANK      | 3,263 SF  | - | 30    | DTLR                | 6,309 SF  |
| 1 | BBQ CHICKEN            | 1,640 SF  |   | 31    | POLLO CABANA        | 1,987 SF  |
| 2 | SUBWAY                 | 1,260 SF  | _ | 32    | DMV IRON GYM        | 26,882 SF |
| 3 | FOR EYES               | 2,541 SF  |   | 33    | AVAILABLE           | 13,174 SF |
| 4 | H&R BLOCK              | 1,224 SF  |   | 34    | PM PEDIATRICS       | 8,603 SF  |
| 5 | HAIR CUTTERY           | 1,230 SF  | - | 35    | IHOP                | 5,162 SF  |
| 6 | STARBUCKS              | 2,106 SF  |   | 36    | WENDY'S             | 2,400 SF  |
| 7 | LAYFETTE CREDIT UNION  | 2,048 SF  |   | 37    | CAPITAL ONE BANK    | 1,710 SF  |
| 3 | GREENWAY LIQUORS       | 3,147 SF  | _ | 38    | M&T BANK            | 2,657 SF  |
| ç | TCBY                   | 916 SF    | _ | 39    | FUTURE AVAILABLE    | 5,200 SF  |
|   |                        |           | - |       |                     |           |
|   |                        |           | _ |       |                     |           |
|   |                        |           |   |       |                     |           |
|   |                        |           | _ |       |                     |           |
|   |                        |           | _ |       |                     |           |
|   |                        |           | _ |       |                     |           |
|   |                        |           | _ |       |                     |           |
|   |                        |           | _ |       |                     |           |
|   |                        |           | _ |       |                     |           |
|   |                        |           | _ |       |                     |           |
|   |                        |           |   |       |                     |           |
|   |                        |           | _ |       |                     |           |
|   |                        |           |   |       |                     |           |