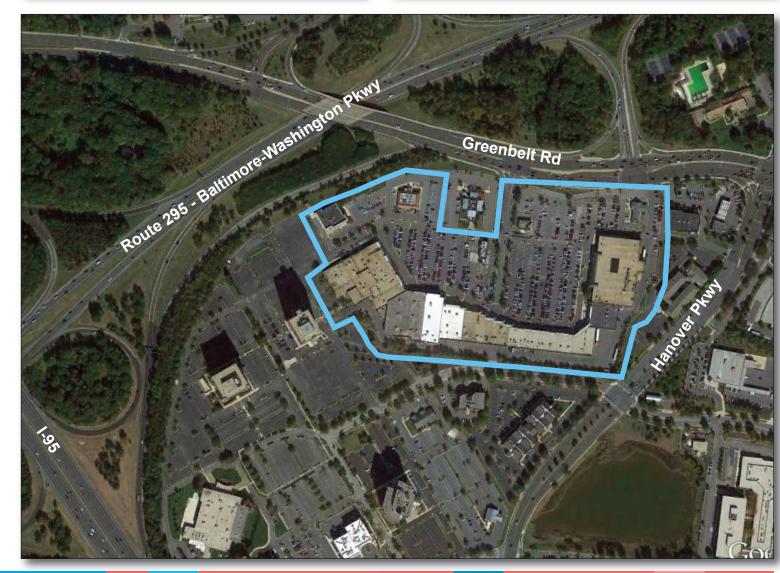

#### GLA: 201,000 SF

- Community center located at the crossroads of I-95 (Capital Beltway) and the Baltimore-Washington Parkway (Route 295)
- Located near several major employment centers, including NASA Goddard Space Flight Center and The Department of Agriculture
- ► Center features destination retailers for one stop shopping convenience

**LOCATION** Greenbelt Rd (Rte 193) at I-495 & BW Pkwy (Rte 295)