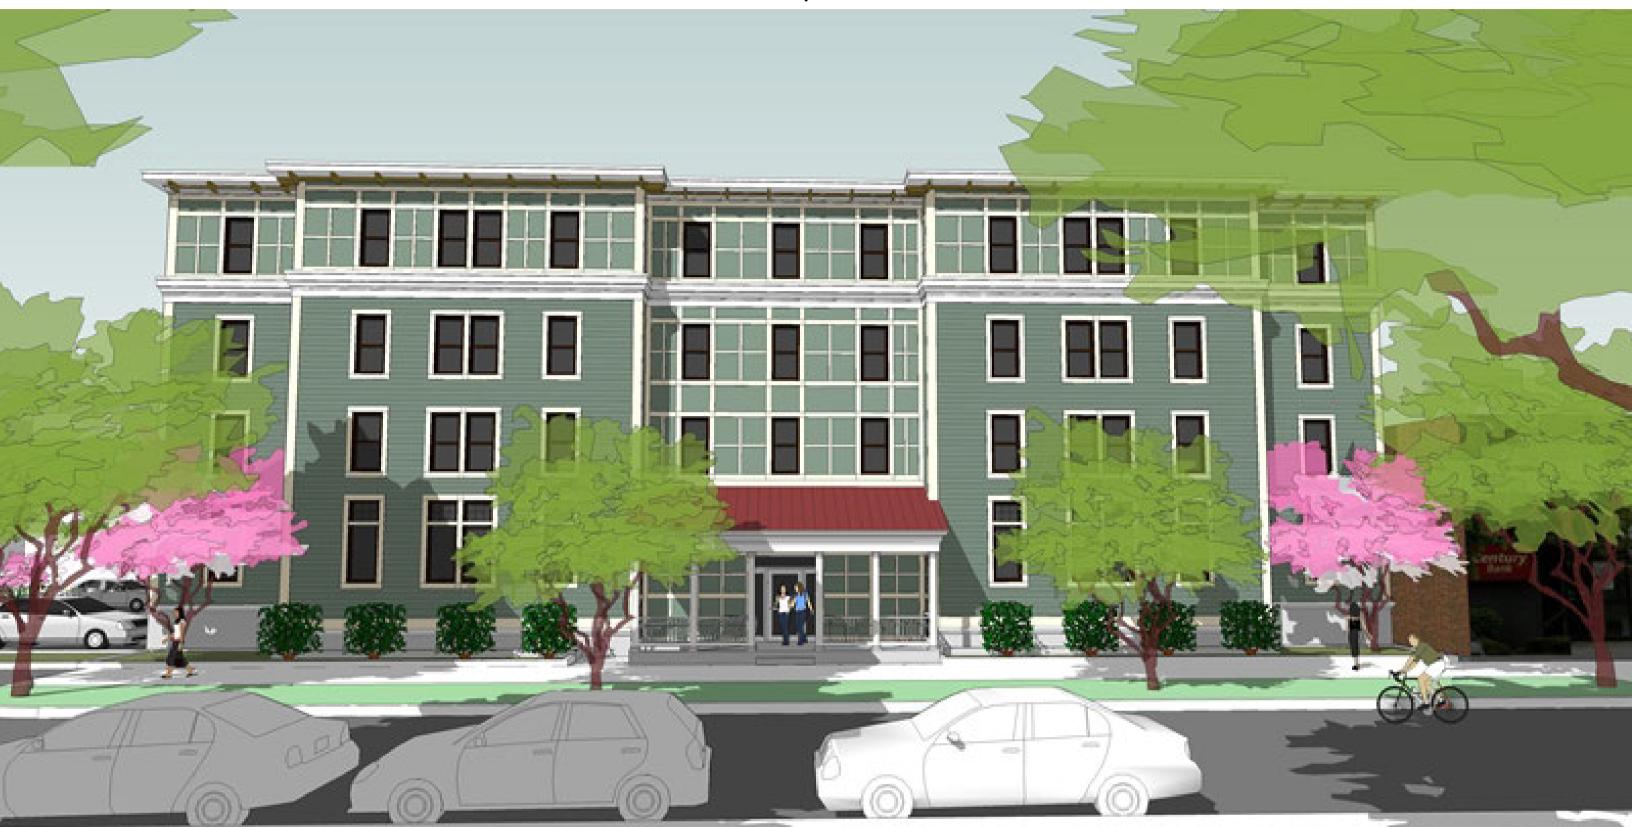

# **FELSSAA WEST** SOMERVILLE 6,000 SF OFFICE SPACE FOR LEASE

## PROPERTY DESCRIPITION

100 Fellsway West, Somerville, is a 6,000 SF Office space. Recently renovated, the space is move in condition with all the technology most companies need to operate a business. Excellent opportunity for any corporate business or Daycare looking for a new space to operate. Centrally located the building is accessible from Cambridge, Medford, and Boston.