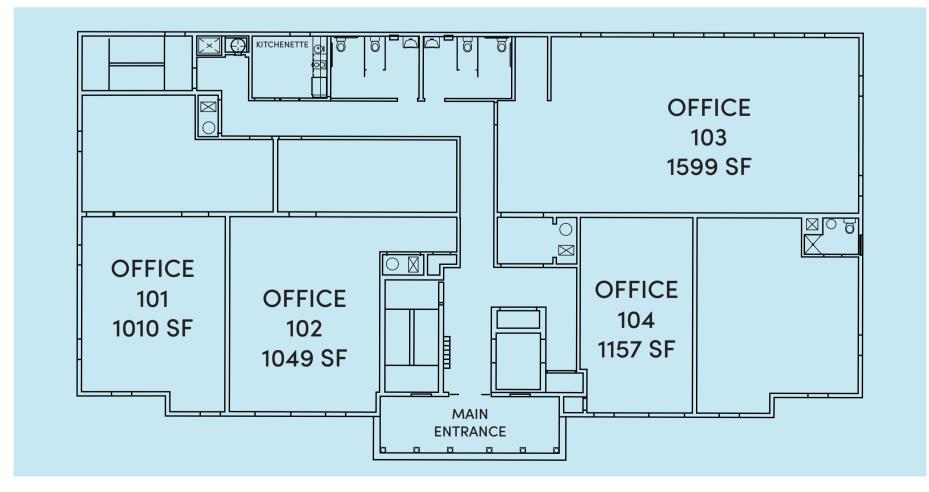

#### 6,000 SF OFFICE SPACE

## PROPERTY DESCRIPITION

100 Fellsway West, Somerville, is a 6,000 SF Office space. Recently renovated, the space is move in condition with all the technology most companies need to operate a business. Excellent opportunity for any corporate business or Daycare looking for a new space to operate. Centrally located the building is accessible from Cambridge, Medford, and Boston.