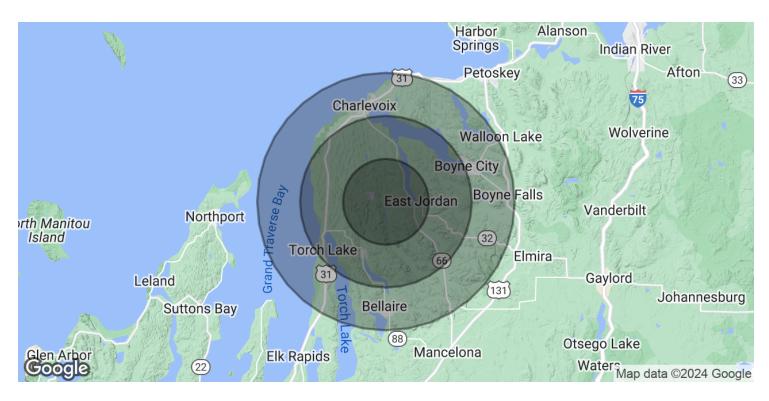

#### **PROPERTY HIGHLIGHTS**

- Access Road in Place
- Beautifully Wooded
- Unique Pond

| POPULATION                            | 5 MILES | 10 MILES | 15 MILES |
|---------------------------------------|---------|----------|----------|
| Total Population                      | 5,596   | 21,496   | 35,252   |
| Average Age                           | 44      | 47       | 48       |
| Average Age (Male)                    | 43      | 46       | 47       |
| Average Age (Female)                  | 45      | 48       | 48       |
| HOUSEHOLDS & INCOME                   | 5 MILES | 10 MILES | 15 MILES |
| Total Households                      | 2,291   | 9,454    | 15,431   |
|                                       | 2,231   | 9,434    | 15,451   |
| # of Persons per HH                   | 2.4     | 2.3      | 2.3      |
| # of Persons per HH Average HH Income | ·       |          |          |
| ,                                     | 2.4     | 2.3      | 2.3      |