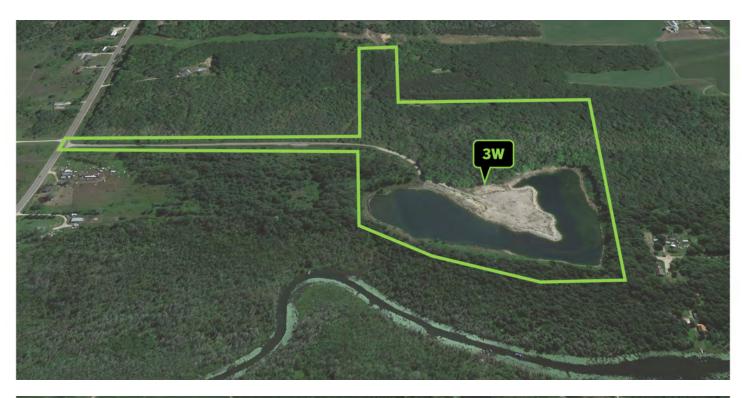

#### **PROPERTY OVERVIEW**

Two parcels are combined to make 43+ acres of opportunity. Located south east of Ellsworth the property consists of 2 parcels. One is just over 40 acres with a pond on it and is accessed using the second parcel which is 3 acres, both are zoned Industrial.

#### **PROPERTY HIGHLIGHTS**

- Access Road in Place
- Beautifully Wooded
- Unique Pond

| POPULATION                            | 5 MILES | 10 MILES | 15 MILES |
|---------------------------------------|---------|----------|----------|
| Total Population                      | 5,596   | 21,496   | 35,252   |
| Average Age                           | 44      | 47       | 48       |
| Average Age (Male)                    | 43      | 46       | 47       |
| Average Age (Female)                  | 45      | 48       | 48       |
| HOUSEHOLDS & INCOME                   | 5 MILES | 10 MILES | 15 MILES |
| Total Households                      | 2,291   | 9,454    | 15,431   |
|                                       | 2,231   | 9,434    | 15,451   |
| # of Persons per HH                   | 2.4     | 2.3      | 2.3      |
| # of Persons per HH Average HH Income | ·       |          |          |
| ,                                     | 2.4     | 2.3      | 2.3      |