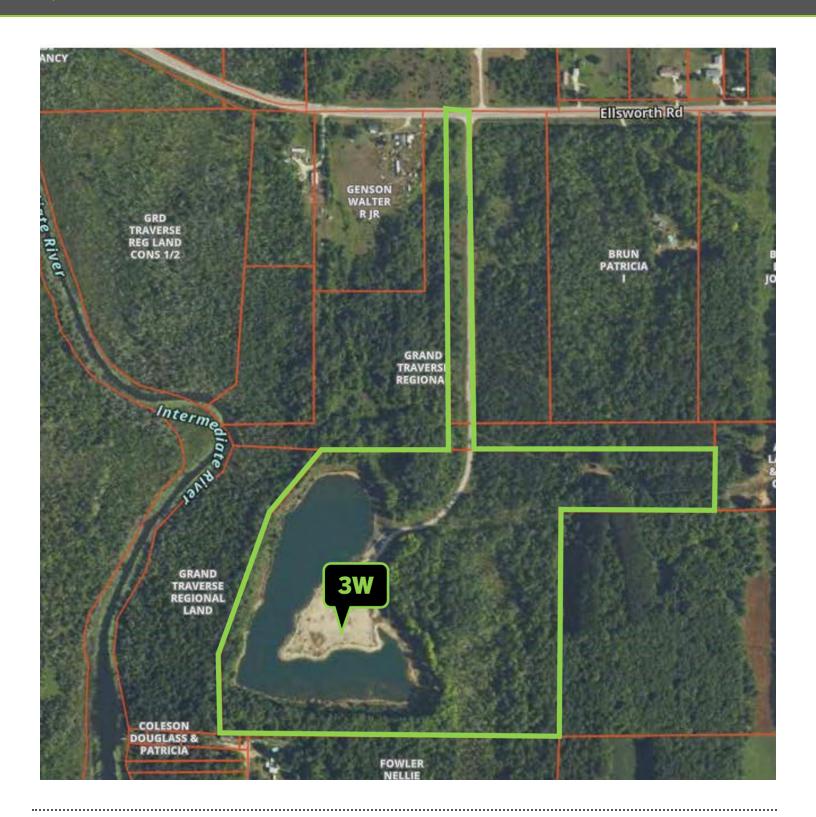

#### **PROPERTY OVERVIEW**

Two parcels are combined to make 43+ acres of opportunity. Located south east of Ellsworth the property consists of 2 parcels. One is just over 40 acres with a pond on it and is accessed using the second parcel which is 3 acres, both are zoned Industrial.

#### **PROPERTY HIGHLIGHTS**

- Access Road in Place
- Beautifully Wooded
- Unique Pond

| POPULATION                            | 5 MILES | 10 MILES | 15 MILES |
|---------------------------------------|---------|----------|----------|
| Total Population                      | 5,596   | 21,496   | 35,252   |
| Average Age                           | 44      | 47       | 48       |
| Average Age (Male)                    | 43      | 46       | 47       |
| Average Age (Female)                  | 45      | 48       | 48       |
| HOUSEHOLDS & INCOME                   | 5 MILES | 10 MILES | 15 MILES |
| Total Households                      | 2,291   | 9,454    | 15,431   |
|                                       | 2,231   | 9,434    | 15,451   |
| # of Persons per HH                   | 2.4     | 2.3      | 2.3      |
| # of Persons per HH Average HH Income | ·       |          |          |
| ,                                     | 2.4     | 2.3      | 2.3      |