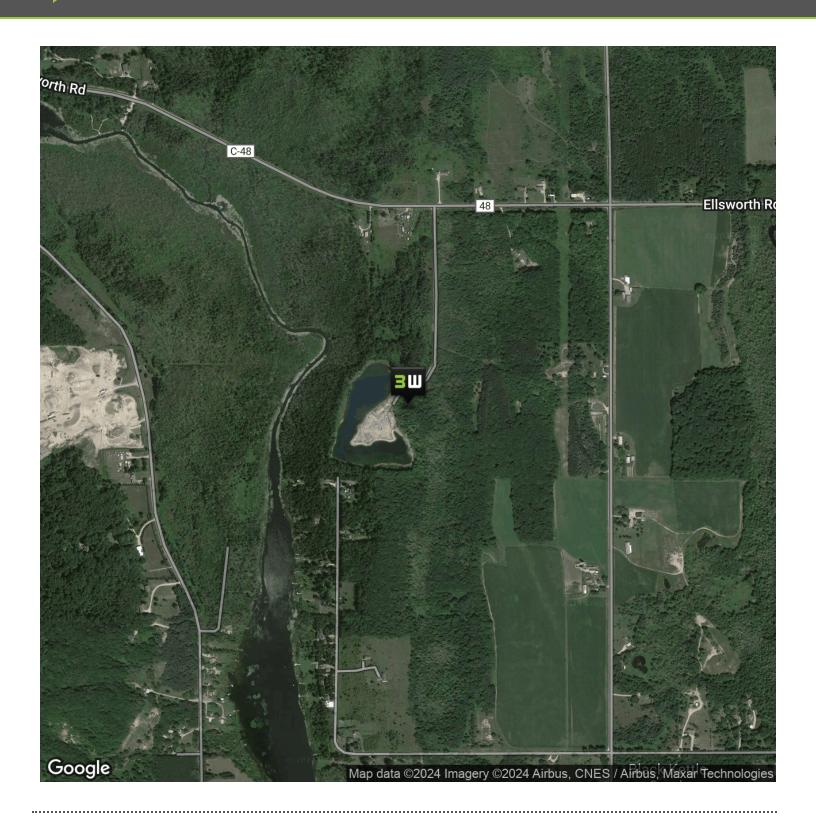

#### **PROPERTY OVERVIEW**

Two parcels are combined to make 43+ acres of opportunity. Located south east of Ellsworth the property consists of 2 parcels. One is just over 40 acres with a pond on it and is accessed using the second parcel which is 3 acres, both are zoned Industrial.

#### **PROPERTY HIGHLIGHTS**

- Access Road in Place
- Beautifully Wooded
- Unique Pond

| POPULATION                            | 5 MILES | 10 MILES | 15 MILES |
|---------------------------------------|---------|----------|----------|
| Total Population                      | 5,596   | 21,496   | 35,252   |
| Average Age                           | 44      | 47       | 48       |
| Average Age (Male)                    | 43      | 46       | 47       |
| Average Age (Female)                  | 45      | 48       | 48       |
| HOUSEHOLDS & INCOME                   | 5 MILES | 10 MILES | 15 MILES |
| Total Households                      | 2,291   | 9,454    | 15,431   |
|                                       | 2,231   | 9,434    | 15,451   |
| # of Persons per HH                   | 2.4     | 2.3      | 2.3      |
| # of Persons per HH Average HH Income | ·       |          |          |
| ,                                     | 2.4     | 2.3      | 2.3      |