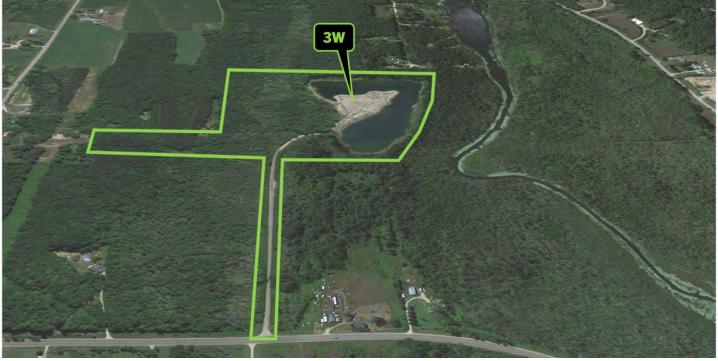

#### **PROPERTY OVERVIEW**

Two parcels are combined to make 43+ acres of opportunity. Located south east of Ellsworth the property consists of 2 parcels. One is just over 40 acres with a pond on it and is accessed using the second parcel which is 3 acres, both are zoned Industrial.

#### **PROPERTY HIGHLIGHTS**

- Access Road in Place
- Beautifully Wooded
- Unique Pond

| POPULATION                            | 5 MILES | 10 MILES | 15 MILES |
|---------------------------------------|---------|----------|----------|
| Total Population                      | 5,596   | 21,496   | 35,252   |
| Average Age                           | 44      | 47       | 48       |
| Average Age (Male)                    | 43      | 46       | 47       |
| Average Age (Female)                  | 45      | 48       | 48       |
| HOUSEHOLDS & INCOME                   | 5 MILES | 10 MILES | 15 MILES |
| Total Households                      | 2,291   | 9,454    | 15,431   |
|                                       | 2,231   | 9,434    | 15,451   |
| # of Persons per HH                   | 2.4     | 2.3      | 2.3      |
| # of Persons per HH Average HH Income | ·       |          |          |
| ,                                     | 2.4     | 2.3      | 2.3      |