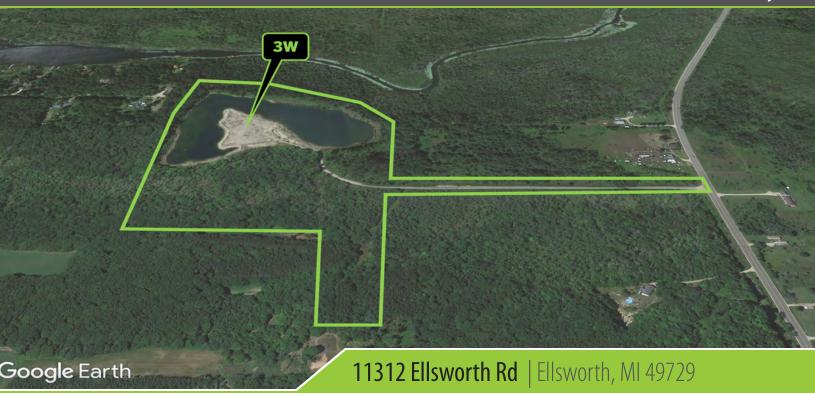

#### **PROPERTY OVERVIEW**

Two parcels are combined to make 43+ acres of opportunity. Located south east of Ellsworth the property consists of 2 parcels. One is just over 40 acres with a pond on it and is accessed using the second parcel which is 3 acres, both are zoned Industrial.

#### **PROPERTY HIGHLIGHTS**

- Access Road in Place
- Beautifully Wooded
- Unique Pond

| POPULATION                            | 5 MILES | 10 MILES | 15 MILES |
|---------------------------------------|---------|----------|----------|
| Total Population                      | 5,596   | 21,496   | 35,252   |
| Average Age                           | 44      | 47       | 48       |
| Average Age (Male)                    | 43      | 46       | 47       |
| Average Age (Female)                  | 45      | 48       | 48       |
| HOUSEHOLDS & INCOME                   | 5 MILES | 10 MILES | 15 MILES |
| Total Households                      | 2,291   | 9,454    | 15,431   |
|                                       | 2,231   | 9,434    | 15,451   |
| # of Persons per HH                   | 2.4     | 2.3      | 2.3      |
| # of Persons per HH Average HH Income | ·       |          |          |
| ,                                     | 2.4     | 2.3      | 2.3      |