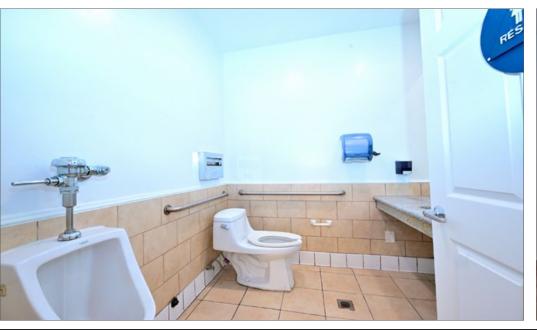

- The storefront sees a lot of students, including international students, so a perfect spot for international cuisine, American cuisine, and a PERFECT spot for a third wave coffee shop.
- Nearby major retailers: Chick Fil A, Jack in the Box, Starbucks, Bank of America, Chipotle, Panda Express, Chase Bank, etc.
  INCLUDES
- Customer seating area and bar, High Ceiling in dining area
- Moderately sized kitchen equipped with existent Type I Hood
- New HVAC system