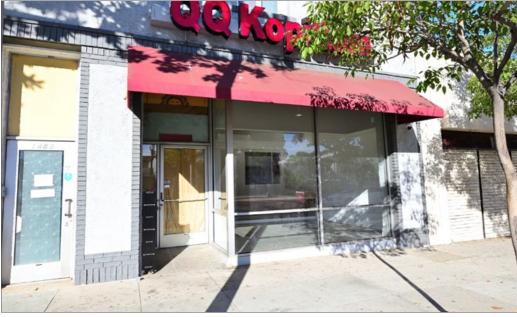

Prime ±1,200SF Clean & Modern Restaurant/Retail space across from Pasadena City College, Excellent visibility with ±24k Cars/Day Traffic Volume, Strong Demographics ±\$136k Avg. Household Income within a-mile radius, Walk Score 91

#### Space Highlights

- Newly remodeled Cafe/restaurant in one of Pasadena's highest foot traffic zones.
- Prime location right across from PCC (students enrollment ±29,200 students - per PCC's website)
- Superb Exposure on Colorado Blvd with High traffic volume (avg. ±24k cars per day)
- High density and high demand area for retail; Walk Score 91
- The space has run as a successful restaurant space for over three decades and has been completely renewed and remodeled to again capture the local market's interest.