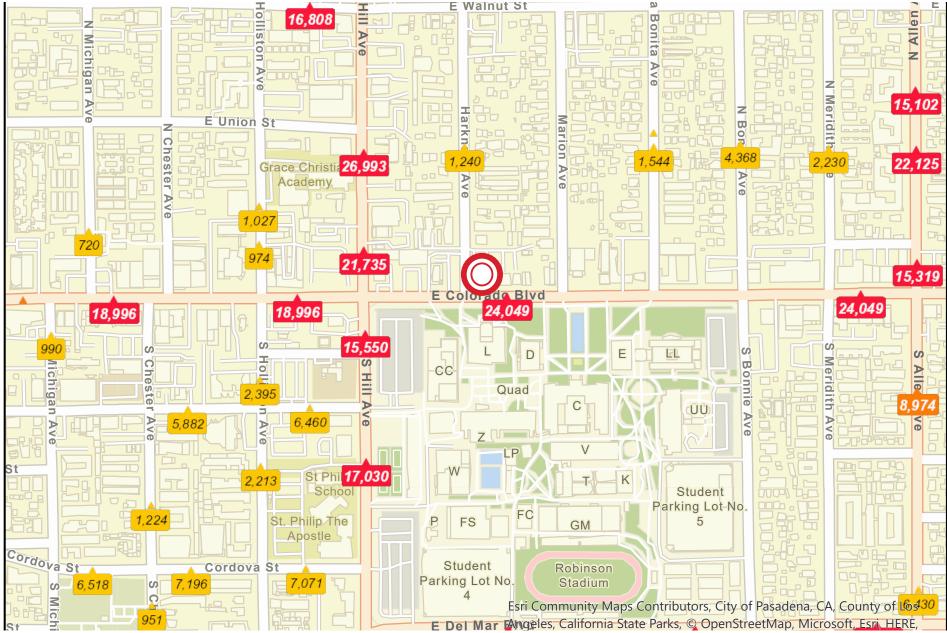

#### **Traffic Volume**

For More Information:

Prime ±1,200SF Clean & Modern Restaurant/Retail space across from Pasadena City College, Excellent visibility with ±24k Cars/Day Traffic Volume, Strong Demographics ±\$136k Avg. Household Income within a-mile radius, Walk Score 91

For More Information:

626.594.4901

Prime ±920SF Retail space located across from Pasadena City College, Excellent visibility & exposure from Colorado Blvd Traffic Volume on Colorado Blvd ±24,049 Cars per day \_\_\_\_\_