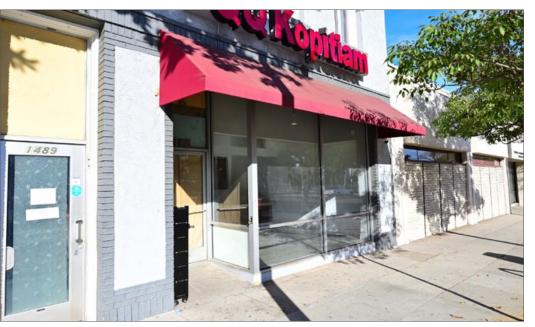

Prime ±1,200SF Clean & Modern Restaurant/Retail space across from Pasadena City College, Excellent visibility with ±24k Cars/Day Traffic Volume, Strong Demographics ±\$136k Avg. Household Income within a-mile radius, Walk Score 91

#### Space Highlights

- Newly remodeled Cafe/restaurant in one of Pasadena's highest foot traffic zones.
- Prime location right across from PCC (students enrollment ±29,200 students - per PCC's website)
- Superb Exposure on Colorado Blvd with High traffic volume (avg. ±24k cars per day)
- High density and high demand area for retail; Walk Score 91
- The space has run as a successful restaurant space for over three decades and has been completely renewed and remodeled to again capture the local market's interest.