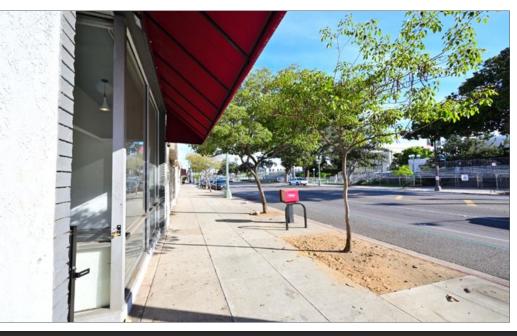

Prime ±1,200SF Clean & Modern Restaurant/Retail space across from Pasadena City College, Excellent visibility with ±24k Cars/Day Traffic Volume, Strong Demographics ±\$136k Avg. Household Income within a-mile radius, Walk Score 91

#### Space Highlights

- Newly remodeled Cafe/restaurant in one of Pasadena's highest foot traffic zones.
- Prime location right across from PCC (students enrollment ±29,200 students - per PCC's website)
- Superb Exposure on Colorado Blvd with High traffic volume (avg. ±24k cars per day)
- High density and high demand area for retail; Walk Score 91
- The space has run as a successful restaurant space for over three decades and has been completely renewed and remodeled to again capture the local market's interest.

- The storefront sees a lot of students, including international students, so a perfect spot for international cuisine, American cuisine, and a PERFECT spot for a third wave coffee shop.
- Nearby major retailers: Chick Fil A, Jack in the Box, Starbucks, Bank of America, Chipotle, Panda Express, Chase Bank, etc.
  INCLUDES
- Customer seating area and bar, High Ceiling in dining area
- Moderately sized kitchen equipped with existent Type I Hood
- New HVAC system

 $\geq$ 

- New LED lighting throughout including floodlight on storefront
- Expensive glass store frontage with window box for advertising

Prime ±1,200SF Clean & Modern Restaurant/Retail space across from Pasadena City College, Excellent visibility with ±24k Cars/Day Traffic Volume, Strong Demographics ±\$136k Avg. Household Income within a-mile radius, Walk Score 91