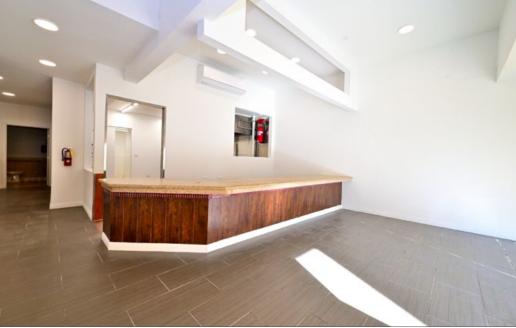

- The storefront sees a lot of students, including international students, so a perfect spot for international cuisine, American cuisine, and a PERFECT spot for a third wave coffee shop.
- Nearby major retailers: Chick Fil A, Jack in the Box, Starbucks, Bank of America, Chipotle, Panda Express, Chase Bank, etc.
  INCLUDES
- Customer seating area and bar, High Ceiling in dining area
- Moderately sized kitchen equipped with existent Type I Hood
- New HVAC system

 $\geq$ 

- New LED lighting throughout including floodlight on storefront
- Expensive glass store frontage with window box for advertising

Prime ±1,200SF Clean & Modern Restaurant/Retail space across from Pasadena City College, Excellent visibility with ±24k Cars/Day Traffic Volume, Strong Demographics ±\$136k Avg. Household Income within a-mile radius, Walk Score 91