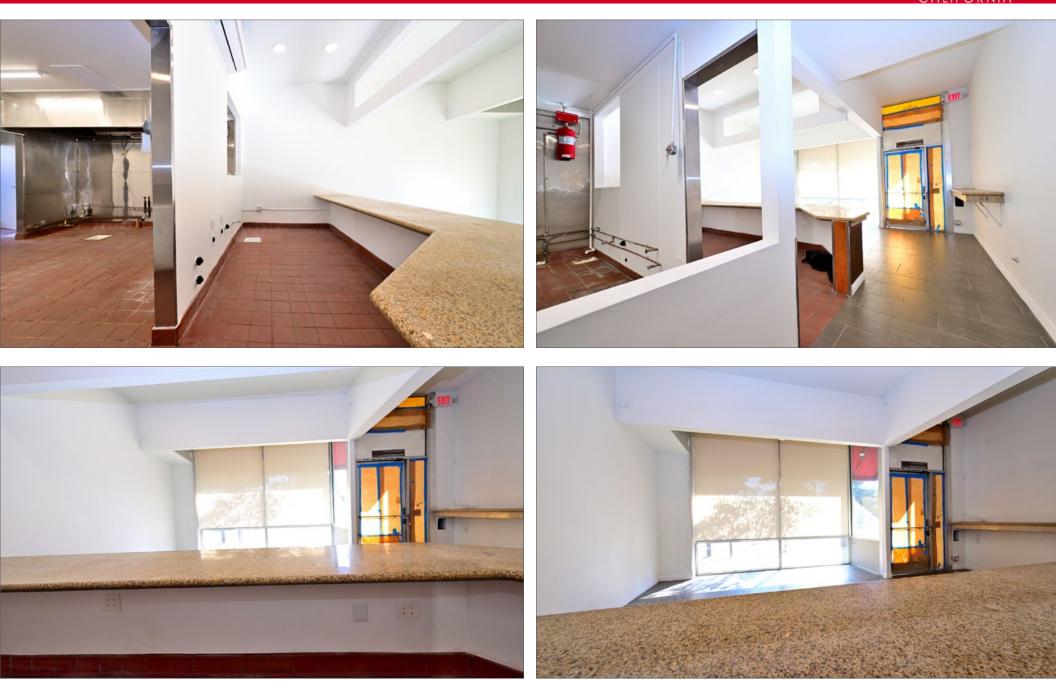

#### Space Highlights

- Newly remodeled Cafe/restaurant in one of Pasadena's highest foot traffic zones.
- Prime location right across from PCC (students enrollment ±29,200 students - per PCC's website)
- Superb Exposure on Colorado Blvd with High traffic volume (avg. ±24k cars per day)
- High density and high demand area for retail; Walk Score 91
- The space has run as a successful restaurant space for over three decades and has been completely renewed and remodeled to again capture the local market's interest.

- The storefront sees a lot of students, including international students, so a perfect spot for international cuisine, American cuisine, and a PERFECT spot for a third wave coffee shop.
- Nearby major retailers: Chick Fil A, Jack in the Box, Starbucks, Bank of America, Chipotle, Panda Express, Chase Bank, etc.
  INCLUDES
- Customer seating area and bar, High Ceiling in dining area
- Moderately sized kitchen equipped with existent Type I Hood
- New HVAC system

 $\geq$ 

- New LED lighting throughout including floodlight on storefront
- Expensive glass store frontage with window box for advertising

Prime ±1,200SF Clean & Modern Restaurant/Retail space across from Pasadena City College, Excellent visibility with ±24k Cars/Day Traffic Volume, Strong Demographics ±\$136k Avg. Household Income within a-mile radius, Walk Score 91