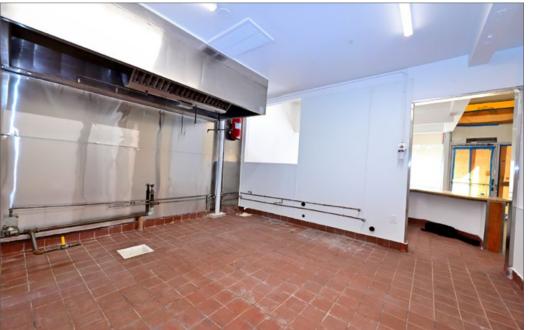

- The storefront sees a lot of students, including international students, so a perfect spot for international cuisine, American cuisine, and a PERFECT spot for a third wave coffee shop.
- Nearby major retailers: Chick Fil A, Jack in the Box, Starbucks, Bank of America, Chipotle, Panda Express, Chase Bank, etc.
  INCLUDES
- Customer seating area and bar, High Ceiling in dining area
- Moderately sized kitchen equipped with existent Type I Hood
- New HVAC system