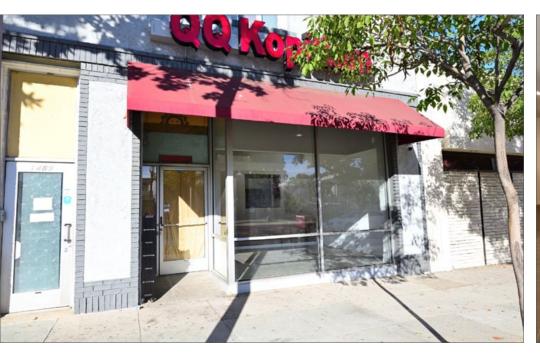

Prime ±1,200SF Clean & Modern Restaurant/Retail space across from Pasadena City College, Excellent visibility with ±24k Cars/Day Traffic Volume, Strong Demographics ±\$136k Avg. Household Income within a-mile radius, Walk Score 91

#### Space Highlights

- Newly remodeled Cafe/restaurant in one of Pasadena's highest foot traffic zones.
- Prime location right across from PCC (students enrollment ±29,200 students - per PCC's website)
- Superb Exposure on Colorado Blvd with High traffic volume (avg. ±24k cars per day)
- High density and high demand area for retail; Walk Score 91
- The space has run as a successful restaurant space for over three decades and has been completely renewed and remodeled to again capture the local market's interest.