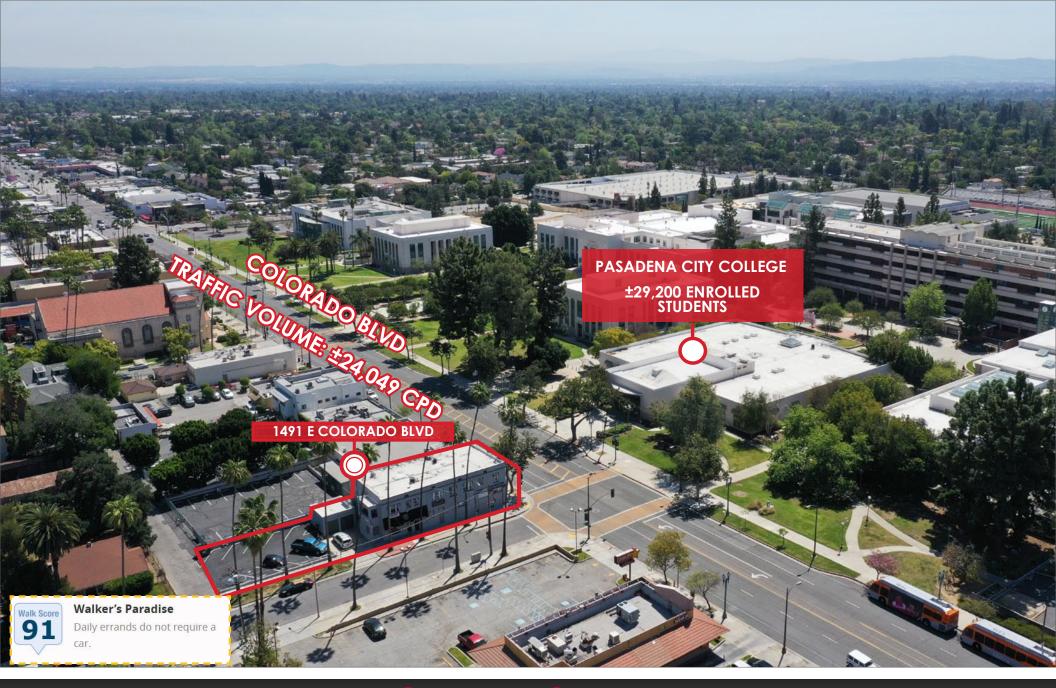

Prime ±1,200SF Clean & Modern Restaurant/Retail space across from Pasadena City College, Excellent visibility with ±24k Cars/Day Traffic Volume, Strong Demographics ±\$136k Avg. Household Income within a-mile radius, Walk Score 91

#### Space Highlights

- Newly remodeled Cafe/restaurant in one of Pasadena's highest foot traffic zones.
- Prime location right across from PCC (students enrollment ±29,200 students - per PCC's website)
- Superb Exposure on Colorado Blvd with High traffic volume (avg. ±24k cars per day)
- High density and high demand area for retail; Walk Score 91
- The space has run as a successful restaurant space for over three decades and has been completely renewed and remodeled to again capture the local market's interest.

#### **Traffic Volume**

For More Information:

Prime ±1,200SF Clean & Modern Restaurant/Retail space across from Pasadena City College, Excellent visibility with ±24k Cars/Day Traffic Volume, Strong Demographics ±\$136k Avg. Household Income within a-mile radius, Walk Score 91