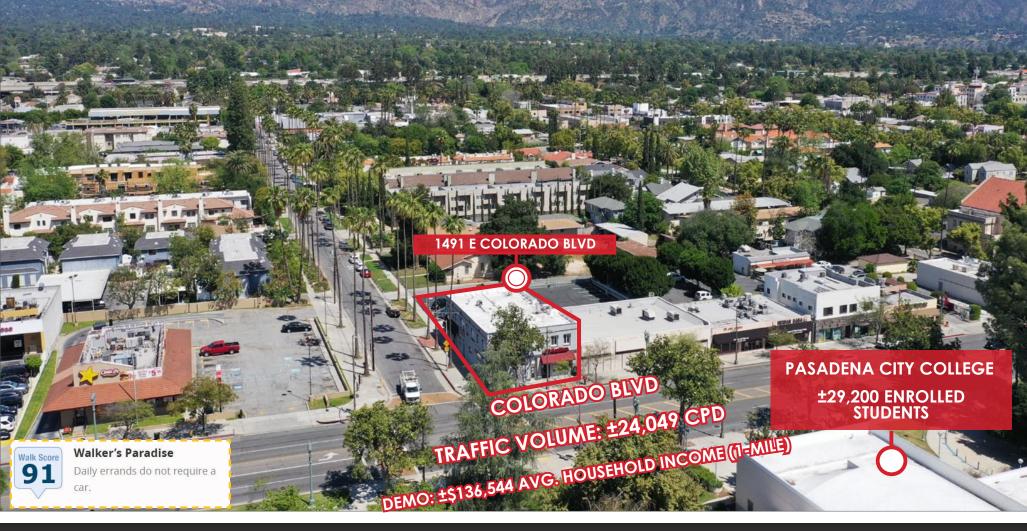

Prime ±1,200SF Clean & Modern Restaurant/Retail space across from Pasadena City College, Excellent visibility with ±24k Cars/Day Traffic Volume, Strong Demographics ±\$136k Avg. Household Income within a-mile radius, Walk Score 91

#### Space Highlights

- Newly remodeled Cafe/restaurant in one of Pasadena's highest foot traffic zones.
- Prime location right across from PCC (students enrollment ±29,200 students - per PCC's website)
- Superb Exposure on Colorado Blvd with High traffic volume (avg. ±24k cars per day)
- High density and high demand area for retail; Walk Score 91
- The space has run as a successful restaurant space for over three decades and has been completely renewed and remodeled to again capture the local market's interest.

#### **Traffic Volume**

For More Information:

Prime ±1,200SF Clean & Modern Restaurant/Retail space across from Pasadena City College, Excellent visibility with ±24k Cars/Day Traffic Volume, Strong Demographics ±\$136k Avg. Household Income within a-mile radius, Walk Score 91