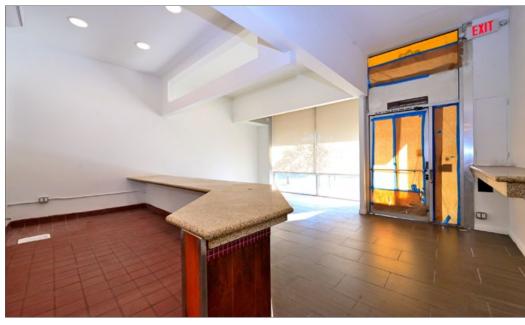

- The storefront sees a lot of students, including international students, so a perfect spot for international cuisine, American cuisine, and a PERFECT spot for a third wave coffee shop.
- Nearby major retailers: Chick Fil A, Jack in the Box, Starbucks, Bank of America, Chipotle, Panda Express, Chase Bank, etc.
  INCLUDES
- Customer seating area and bar, High Ceiling in dining area
- Moderately sized kitchen equipped with existent Type I Hood
- New HVAC system

 $\geq$ 

- New LED lighting throughout including floodlight on storefront
- Expensive glass store frontage with window box for advertising

Prime ±1,200SF Clean & Modern Restaurant/Retail space across from Pasadena City College, Excellent visibility with ±24k Cars/Day Traffic Volume, Strong Demographics ±\$136k Avg. Household Income within a-mile radius, Walk Score 91