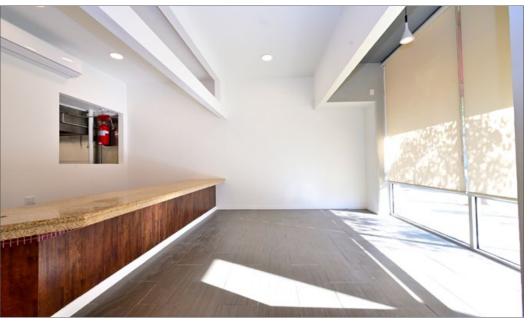

- The storefront sees a lot of students, including international students, so a perfect spot for international cuisine, American cuisine, and a PERFECT spot for a third wave coffee shop.
- Nearby major retailers: Chick Fil A, Jack in the Box, Starbucks, Bank of America, Chipotle, Panda Express, Chase Bank, etc.
  INCLUDES
- Customer seating area and bar, High Ceiling in dining area
- Moderately sized kitchen equipped with existent Type I Hood
- New HVAC system

 $\geq$ 

- New LED lighting throughout including floodlight on storefront
- Expensive glass store frontage with window box for advertising

Prime ±1,200SF Clean & Modern Restaurant/Retail space across from Pasadena City College, Excellent visibility with ±24k Cars/Day Traffic Volume, Strong Demographics ±\$136k Avg. Household Income within a-mile radius, Walk Score 91