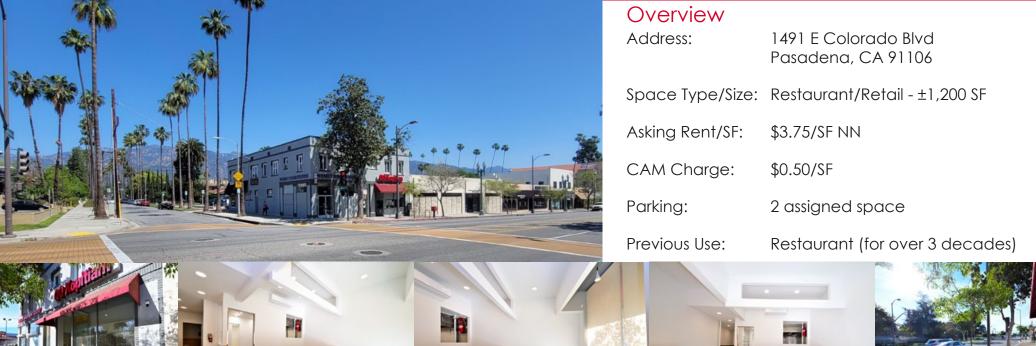

Prime ±1,200SF Clean & Modern Restaurant/Retail space across from Pasadena City College, Excellent visibility with ±24k Cars/Day Traffic Volume, Strong Demographics ±\$136k Avg. Household Income within a-mile radius, Walk Score 91

#### Space Highlights

- Newly remodeled Cafe/restaurant in one of Pasadena's highest foot traffic zones.
- Prime location right across from PCC (students enrollment ±29,200 students - per PCC's website)
- Superb Exposure on Colorado Blvd with High traffic volume (avg. ±24k cars per day)
- High density and high demand area for retail; Walk Score 91
- The space has run as a successful restaurant space for over three decades and has been completely renewed and remodeled to again capture the local market's interest.

- The storefront sees a lot of students, including international students, so a perfect spot for international cuisine, American cuisine, and a PERFECT spot for a third wave coffee shop.
- Nearby major retailers: Chick Fil A, Jack in the Box, Starbucks, Bank of America, Chipotle, Panda Express, Chase Bank, etc.
  INCLUDES
- Customer seating area and bar, High Ceiling in dining area
- Moderately sized kitchen equipped with existent Type I Hood
- New HVAC system

 $\geq$ 

- New LED lighting throughout including floodlight on storefront
- Expensive glass store frontage with window box for advertising

Prime ±1,200SF Clean & Modern Restaurant/Retail space across from Pasadena City College, Excellent visibility with ±24k Cars/Day Traffic Volume, Strong Demographics ±\$136k Avg. Household Income within a-mile radius, Walk Score 91