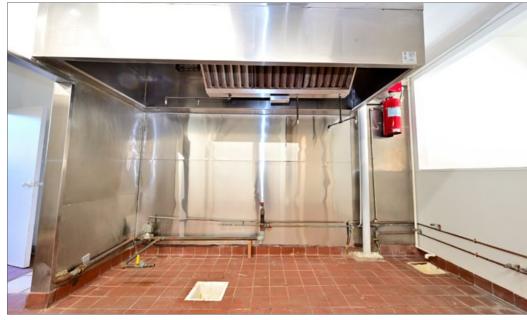

- The storefront sees a lot of students, including international students, so a perfect spot for international cuisine, American cuisine, and a PERFECT spot for a third wave coffee shop.
- Nearby major retailers: Chick Fil A, Jack in the Box, Starbucks, Bank of America, Chipotle, Panda Express, Chase Bank, etc.
  INCLUDES
- Customer seating area and bar, High Ceiling in dining area
- Moderately sized kitchen equipped with existent Type I Hood
- New HVAC system