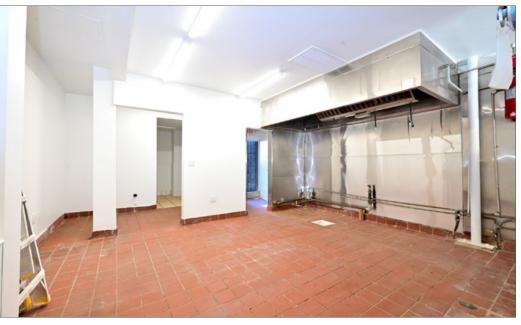

- The storefront sees a lot of students, including international students, so a perfect spot for international cuisine, American cuisine, and a PERFECT spot for a third wave coffee shop.
- Nearby major retailers: Chick Fil A, Jack in the Box, Starbucks, Bank of America, Chipotle, Panda Express, Chase Bank, etc.
  INCLUDES
- Customer seating area and bar, High Ceiling in dining area
- Moderately sized kitchen equipped with existent Type I Hood
- New HVAC system