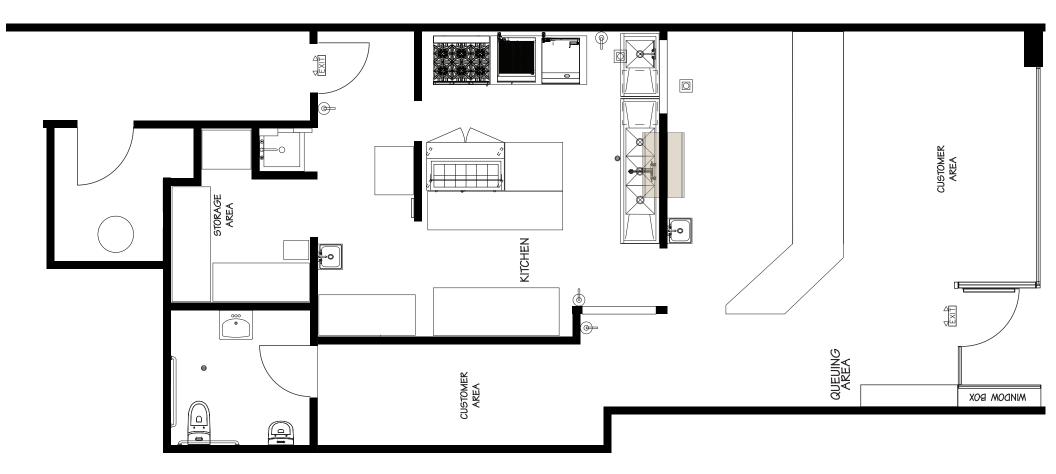

sibility & exposure from Colorado Blvd Traffic Volume on Colorado Blvd ±24,049 Cars per day \_\_\_\_\_











Exclusively Listed By: HAN WIDJAJA CHEN, CCIM

626.594.4901

han.chen@growthinvestmentgroup.com

Prime ±1,200SF Clean & Modern Restaurant/Retail space across from Pasadena City College, Excellent visibility with ±24k Cars/Day Traffic Volume, Strong Demographics ±\$136k Avg. Household Income within a-mile radius, Walk Score 91

#### **Traffic Volume**



For More Information:



Prime ±1,200SF Clean & Modern Restaurant/Retail space across from Pasadena City College, Excellent visibility with ±24k Cars/Day Traffic Volume, Strong Demographics ±\$136k Avg. Household Income within a-mile radius, Walk Score 91



1489 E Colorado - Floor Plan (Prospective Tenant to Check and Verify)