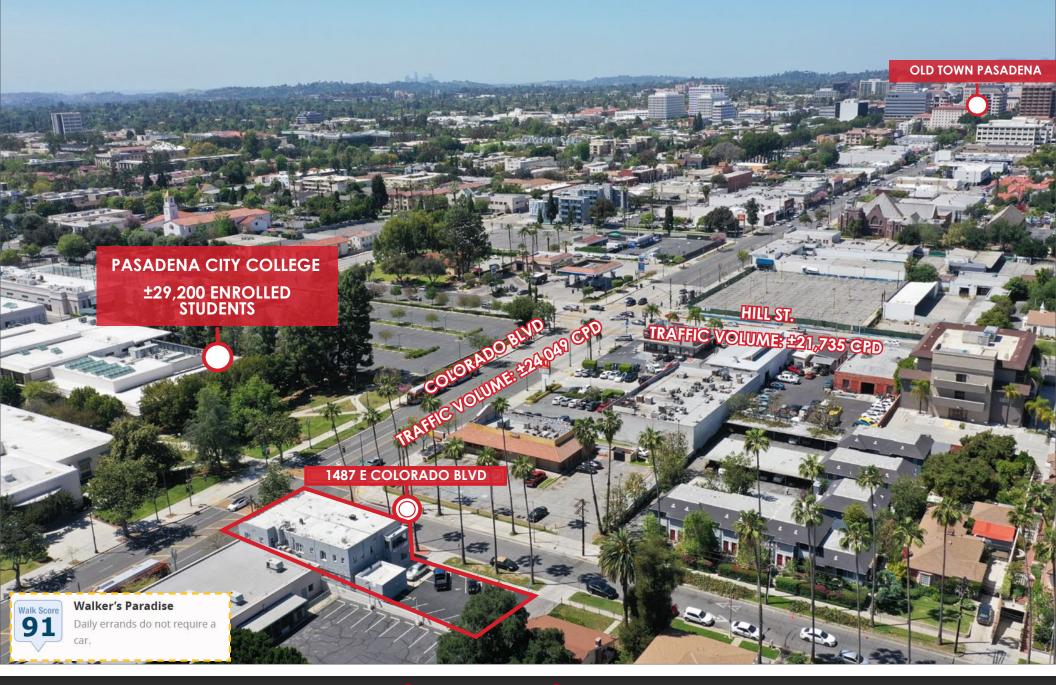

Prime ±1,200SF Clean & Modern Restaurant/Retail space across from Pasadena City College, Excellent visibility with ±24k Cars/Day Traffic Volume, Strong Demographics ±\$136k Avg. Household Income within a-mile radius, Walk Score 91

#### Space Highlights

- Newly remodeled Cafe/restaurant in one of Pasadena's highest foot traffic zones.
- Prime location right across from PCC (students enrollment ±29,200 students - per PCC's website)
- Superb Exposure on Colorado Blvd with High traffic volume (avg. ±24k cars per day)
- High density and high demand area for retail; Walk Score 91
- The space has run as a successful restaurant space for over three decades and has been completely renewed and remodeled to again capture the local market's interest.

#### **Traffic Volume**

For More Information:

Prime ±1,200SF Clean & Modern Restaurant/Retail space across from Pasadena City College, Excellent visibility with ±24k Cars/Day Traffic Volume, Strong Demographics ±\$136k Avg. Household Income within a-mile radius, Walk Score 91