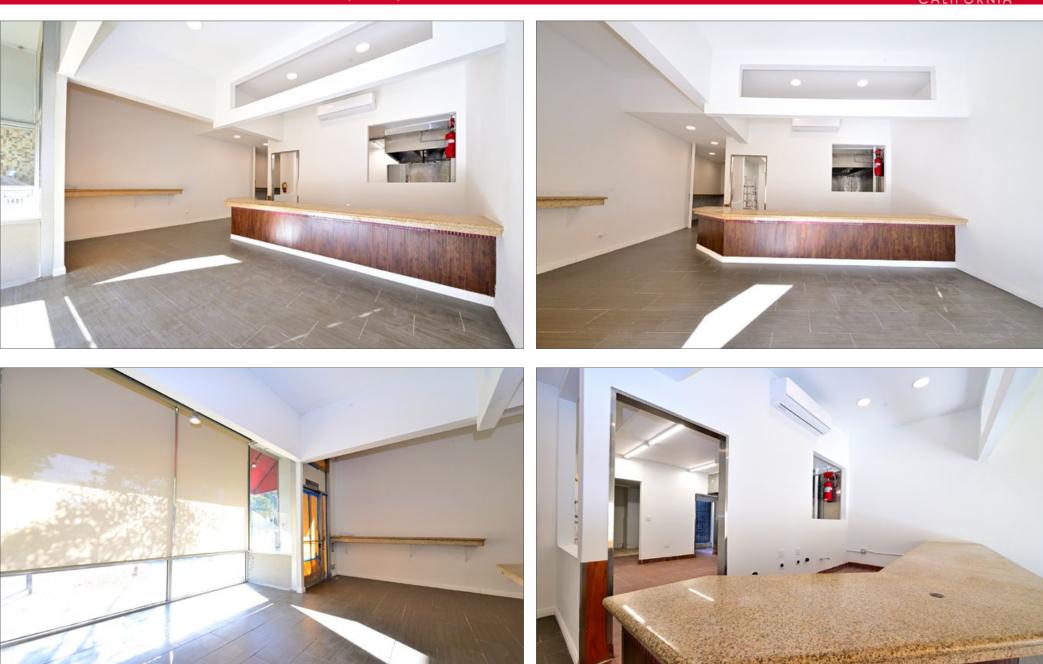

#### Space Highlights

- Newly remodeled Cafe/restaurant in one of Pasadena's highest foot traffic zones.
- Prime location right across from PCC (students enrollment ±29,200 students - per PCC's website)
- Superb Exposure on Colorado Blvd with High traffic volume (avg. ±24k cars per day)
- High density and high demand area for retail; Walk Score 91
- The space has run as a successful restaurant space for over three decades and has been completely renewed and remodeled to again capture the local market's interest.

- The storefront sees a lot of students, including international students, so a perfect spot for international cuisine, American cuisine, and a PERFECT spot for a third wave coffee shop.
- Nearby major retailers: Chick Fil A, Jack in the Box, Starbucks, Bank of America, Chipotle, Panda Express, Chase Bank, etc.
  INCLUDES
- Customer seating area and bar, High Ceiling in dining area
- Moderately sized kitchen equipped with existent Type I Hood
- New HVAC system

 $\geq$ 

- New LED lighting throughout including floodlight on storefront
- Expensive glass store frontage with window box for advertising

Prime ±1,200SF Clean & Modern Restaurant/Retail space across from Pasadena City College, Excellent visibility with ±24k Cars/Day Traffic Volume, Strong Demographics ±\$136k Avg. Household Income within a-mile radius, Walk Score 91