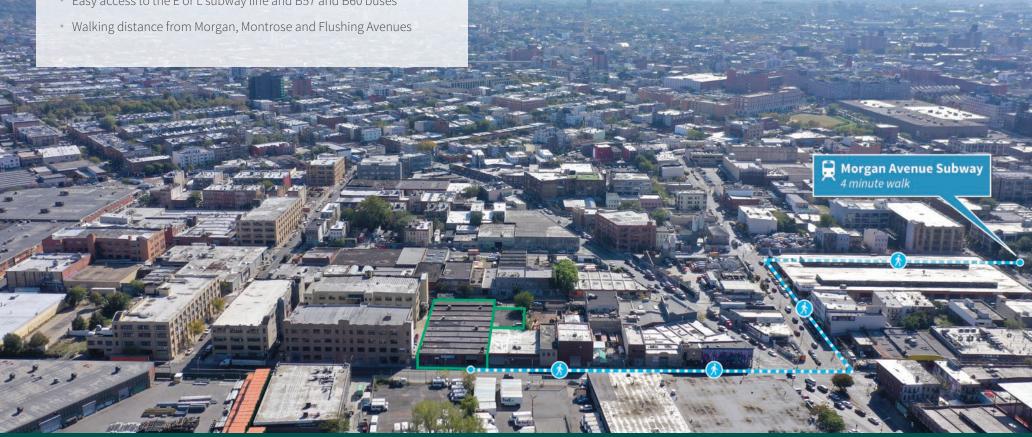

### Prime Location

# Brooklyn Logistics Center 1

• Less than three miles to Manhattan

• Easy access to the E or L subway line and B57 and B60 buses

Education (Population ages 25+)

| AA Degree | BA/BS Degree | PhD Degree | H.S. Grad, GED or Alternative | MA/MS Degree | Professional<br>School Degree | Some College,<br>1+ Yrs, No Degree | Some College,<br><1 Yr | Total Pop.<br>25+ |  |
|-----------|--------------|------------|-------------------------------|--------------|-------------------------------|------------------------------------|------------------------|-------------------|--|
| 3,878     | 20,115       | 221        | 21,934                        | 6,828        | 849                           | 9,120                              | 2,837                  | 93,140            |  |
| 44,232    | 170,946      | 5,941      | 188,695                       | 72,644       | 15,095                        | 76,744                             | 28,916                 | 753,765           |  |
| 131,056   | 624,373      | 40,540     | 540,589                       | 301,655      | 99,532                        | 224,656                            | 74,291                 | 2,426,105         |  |
|           |              |            |                               |              |                               |                                    |                        |                   |  |