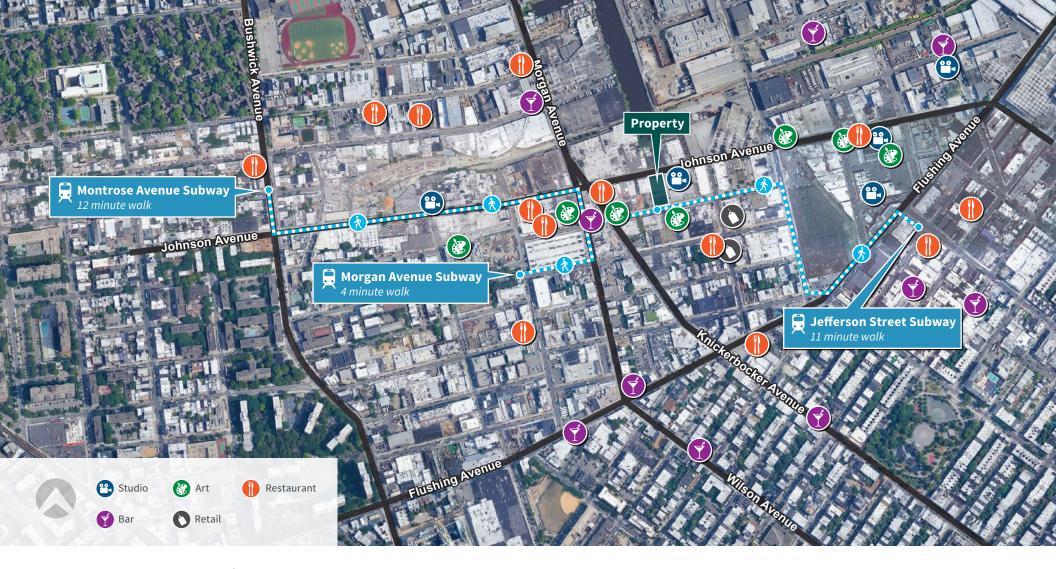

### Prime Location

# Brooklyn Logistics Center 1

• Less than three miles to Manhattan

• Easy access to the E or L subway line and B57 and B60 buses

Education (Population ages 25+)

| AA Degree | BA/BS Degree | PhD Degree | H.S. Grad, GED or Alternative | MA/MS Degree | Professional<br>School Degree | Some College,<br>1+ Yrs, No Degree | Some College,<br><1 Yr | Total Pop.<br>25+ |  |
|-----------|--------------|------------|-------------------------------|--------------|-------------------------------|------------------------------------|------------------------|-------------------|--|
| 3,878     | 20,115       | 221        | 21,934                        | 6,828        | 849                           | 9,120                              | 2,837                  | 93,140            |  |
| 44,232    | 170,946      | 5,941      | 188,695                       | 72,644       | 15,095                        | 76,744                             | 28,916                 | 753,765           |  |
| 131,056   | 624,373      | 40,540     | 540,589                       | 301,655      | 99,532                        | 224,656                            | 74,291                 | 2,426,105         |  |
|           |              |            |                               |              |                               |                                    |                        |                   |  |