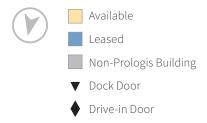

## **Building Specifications**

- 20,000 SF available with build-to-suit office
- 5,000 SF yard
- One interior recessed loading position
- 12'–16' clear height
- 20' x 48'-8" column spacing
- Paved and fenced parking lot and street parking available
- M1-2 zoning