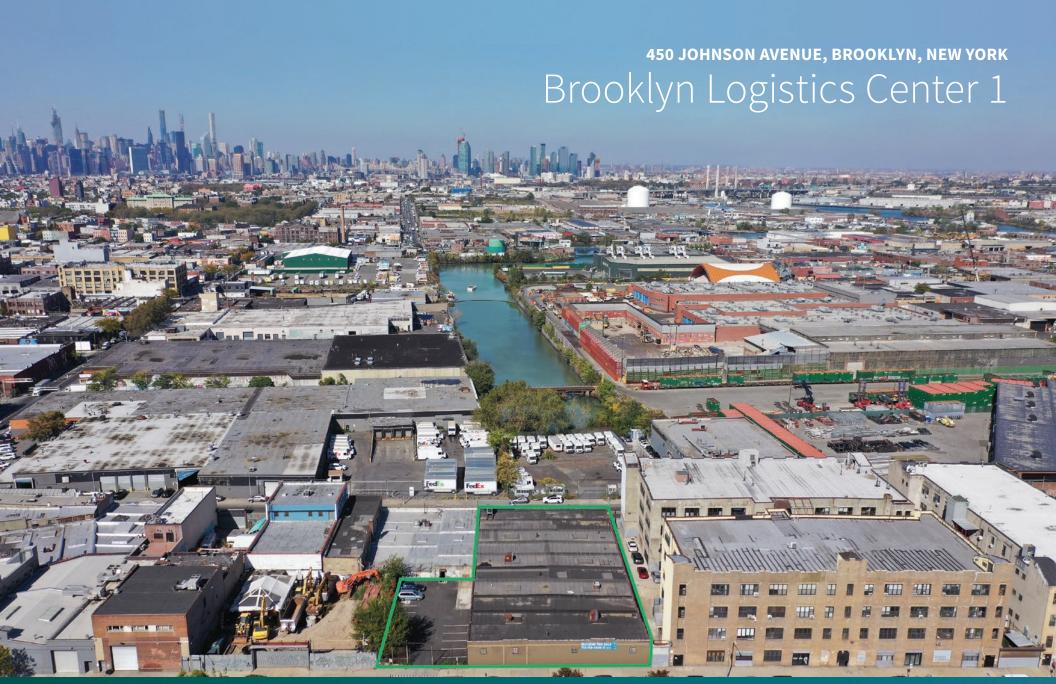

# Brooklyn Logistics Center 1

• Less than three miles to Manhattan

• Easy access to the E or L subway line and B57 and B60 buses

Education (Population ages 25+)

| AA Degree | BA/BS Degree | PhD Degree | H.S. Grad, GED or Alternative | MA/MS Degree | Professional<br>School Degree | Some College,<br>1+ Yrs, No Degree | Some College,<br><1 Yr | Total Pop.<br>25+ |  |
|-----------|--------------|------------|-------------------------------|--------------|-------------------------------|------------------------------------|------------------------|-------------------|--|
| 3,878     | 20,115       | 221        | 21,934                        | 6,828        | 849                           | 9,120                              | 2,837                  | 93,140            |  |
| 44,232    | 170,946      | 5,941      | 188,695                       | 72,644       | 15,095                        | 76,744                             | 28,916                 | 753,765           |  |
| 131,056   | 624,373      | 40,540     | 540,589                       | 301,655      | 99,532                        | 224,656                            | 74,291                 | 2,426,105         |  |
|           |              |            |                               |              |                               |                                    |                        |                   |  |