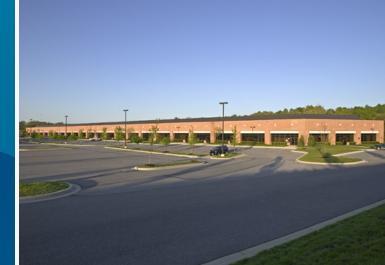

# **10711 RED RUN**

10711 RED RUN BOULEVARD, OWINGS MILLS, MD 21117

GEP B

## **Building Information**

- Easy access from I-695 and I-795, close to Metro Centre Owings Mills and Mill Station
- Park includes a total of 12 lots with a variety of building layouts
- Brick facade with continuous ribbon glass
- 16'-20' clear warehouse height
- 9'-10' finished ceiling heights
- FiOS and Comcast service available
- Rear loading 100'+ truck court(s)
- Individually controlled HVAC systems
- Sprinklered, gas heat, public water and sewer
- 277/480 volt service available
- Professionally landscaped
- Bus stop within walking distance
- Baltimore County, ML-IM zoning: retail, office
- Nearby amenities include: Target, Best Buy, BJ's Wholesale Club, Sam's Club, Petco, Safeway, Rite Aid, Giant, Starbucks, Bonefish Grill, American Bistro, Don Pablo's, The Greene Turtle, Bellagio Wings & Pizza, Red Robin Gourmet Burgers, Red Lobster, McDonald's,