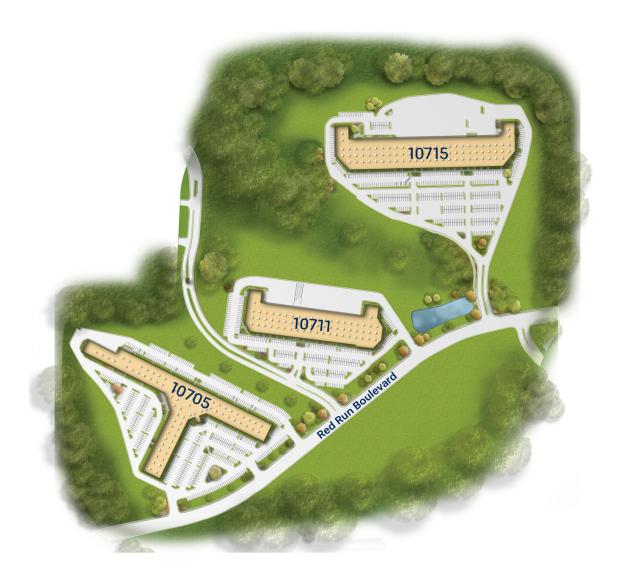

### Site Plan

10711 Red Run

10711 Red Run Boulevard

Industrial

92,415 SF

"We were able to have a very integrated approach with Merritt, with the build-out, the construction team, and the designer to help us build a space that is as beautiful as this is."