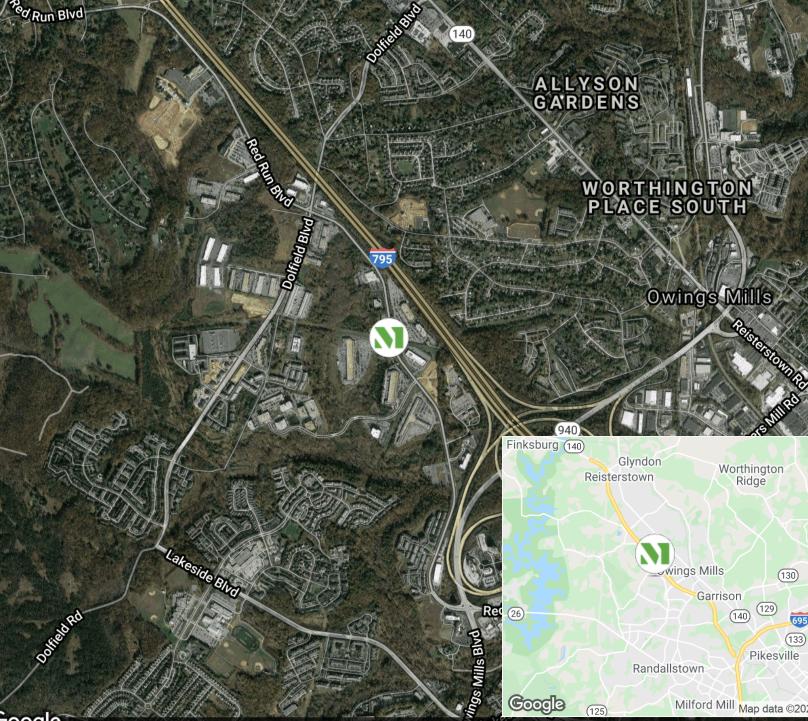

### Site Plan

10711 Red Run

10711 Red Run Boulevard

Industrial

92,415 SF

"We were able to have a very integrated approach with Merritt, with the build-out, the construction team, and the designer to help us build a space that is as beautiful as this is."

DARREN MCCUE PRESIDENT DUNBAR SECURITY SOLUTIONS

Google2020 Imagery ©2020 , Landsat / Copernicus, Maxar Technologies, U.S. Geological Survey, USDA Farm Service Agend