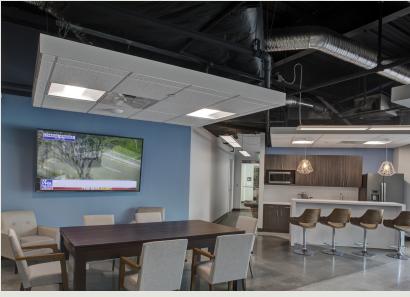

## **Building Information**

- Easy access from I-695 and I-795, close to Metro Centre Owings Mills and Mill Station
- Park includes a total of 12 lots with a variety of building layouts
- Brick facade with continuous ribbon glass
- 16'-20' clear warehouse height
- 9'-10' finished ceiling heights
- FiOS and Comcast service available
- Rear loading 100'+ truck court(s)
- Individually controlled HVAC systems
- Sprinklered, gas heat, public water and sewer
- 277/480 volt service available
- Professionally landscaped
- Bus stop within walking distance
- Baltimore County, ML-IM zoning: retail, office
- Nearby amenities include: Target, Best Buy, BJ's Wholesale Club, Sam's Club, Petco, Safeway, Rite Aid, Giant, Starbucks, Bonefish Grill, American Bistro, Don Pablo's, The Greene Turtle, Bellagio Wings & Pizza, Red Robin Gourmet Burgers, Red Lobster, McDonald's,