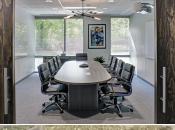

## **Building Information**

- Easy access from I-695 and I-795, close to Metro Centre Owings Mills and Mill Station
- Park includes a total of 12 lots with a variety of building layouts
- Brick facade with continuous ribbon glass
- 16'-20' clear warehouse height
- 9'-10' finished ceiling heights
- FiOS and Comcast service available
- Rear loading 100'+ truck court(s)
- Individually controlled HVAC systems
- Sprinklered, gas heat, public water and sewer
- 277/480 volt service available
- Professionally landscaped
- Bus stop within walking distance
- Baltimore County, ML-IM zoning: retail, office
- Nearby amenities include: Target, Best Buy, BJ's Wholesale Club, Sam's Club, Petco, Safeway, Rite Aid, Giant, Starbucks, Bonefish Grill, American Bistro, Don Pablo's, The Greene Turtle, Bellagio Wings & Pizza, Red Robin Gourmet Burgers, Red Lobster, McDonald's,