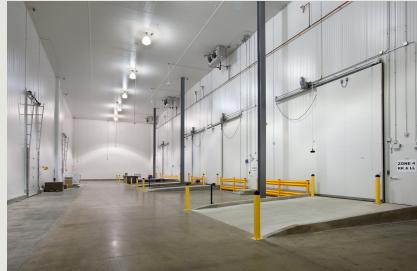

## **Building Information**

- Easy access from I-695 and I-795, close to Metro Centre Owings Mills and Mill Station
- Park includes a total of 12 lots with a variety of building layouts
- Brick facade with continuous ribbon glass
- 16'-20' clear warehouse height
- 9'-10' finished ceiling heights
- FiOS and Comcast service available
- Rear loading 100'+ truck court(s)
- Individually controlled HVAC systems
- Sprinklered, gas heat, public water and sewer
- 277/480 volt service available
- Professionally landscaped
- Bus stop within walking distance
- Baltimore County, ML-IM zoning: retail, office
- Nearby amenities include: Target, Best Buy, BJ's Wholesale Club, Sam's Club, Petco, Safeway, Rite Aid, Giant, Starbucks, Bonefish Grill, American Bistro, Don Pablo's, The Greene Turtle, Bellagio Wings & Pizza, Red Robin Gourmet Burgers, Red Lobster, McDonald's,