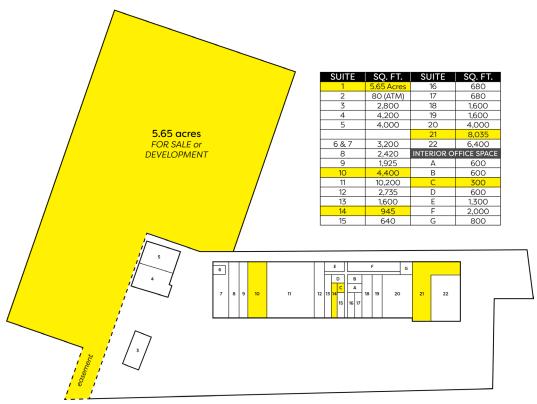

#### **AVAILABILITY**

· Suite C: 300 SF Office or Retail

• Suite 10: 4,400 SF Office or Retail

· Suite 14: 945 SF Office or Retail

• Suite 21: 8,035 SF Office or Retail