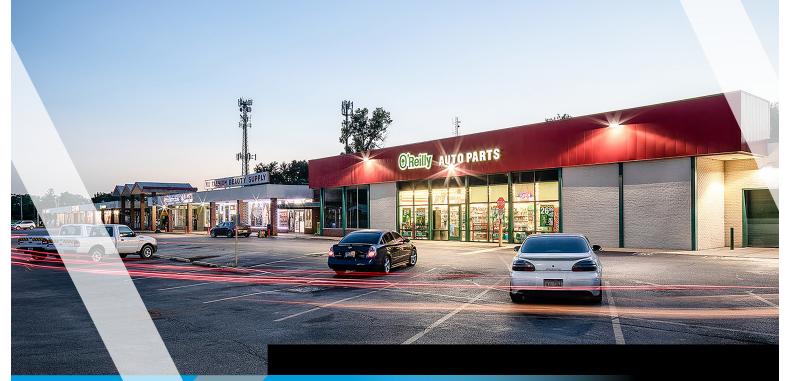

#### **PROPERTY HIGHLIGHTS**

- Office and Retail Space Available
- Under new ownership
- ► Tenants include: Family Dollar and O'Reilly Auto Parts
- Abundant parking available
- Great signage available
- Land opportunities for development or for sale
- Lease Rate: \$10.00 \$11.50/sf NNN