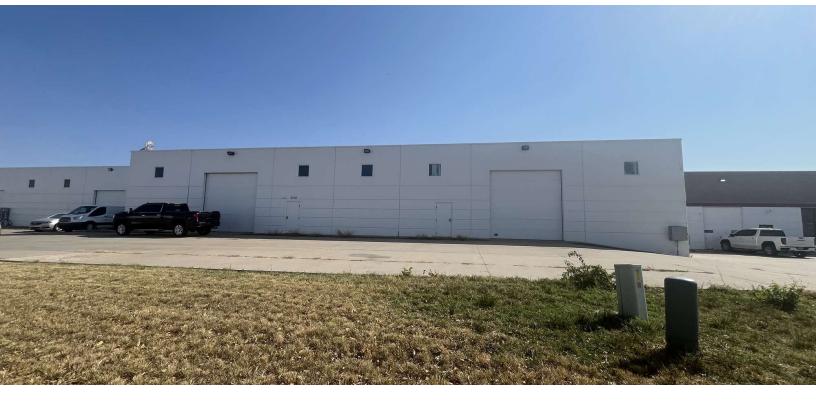

#### PROPERTY DESCRIPTION

Located off 27th street, just south of Cornhusker Hwy, this industrial building contains individual garage bays, high ceilings, and suited for a range of uses. Take advantage of ample indoor space to streamline operations and propel your business forward in this dynamic and adaptable facility. Inquire now to secure your future workspace!