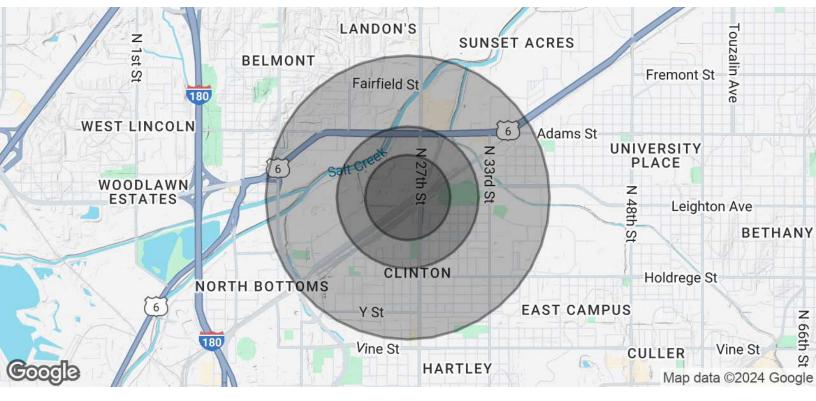

| DEMOGRAPHICS      | 0.3 MILES | 0.5 MILES | 1 MILE   |
|-------------------|-----------|-----------|----------|
| Total Households  | 108       | 671       | 3,508    |
| Total Population  | 291       | 1,835     | 9,020    |
| Average HH Income | \$52,604  | \$58,604  | \$60,429 |

TOM GIFFORD Broker 402.326.2413 TjGifford@SpeedwayProperties.com

2324 Kimarra Place, Lincoln, NE 68508

| POPULATION           | 0.3 MILES | 0.5 MILES | 1 MILE |
|----------------------|-----------|-----------|--------|
| Total Population     | 291       | 1,835     | 9,020  |
| Average Age          | 32        | 33        | 33     |
| Average Age (Male)   | 32        | 32        | 33     |
| Average Age (Female) | 33        | 33        | 34     |

| HOUSEHOLDS & INCOME | 0.3 MILES | 0.5 MILES | 1 MILE    |
|---------------------|-----------|-----------|-----------|
| Total Households    | 108       | 671       | 3,508     |
| # of Persons per HH | 2.7       | 2.7       | 2.6       |
| Average HH Income   | \$52,604  | \$58,604  | \$60,429  |
| Average House Value | \$133,230 | \$152,372 | \$173,197 |