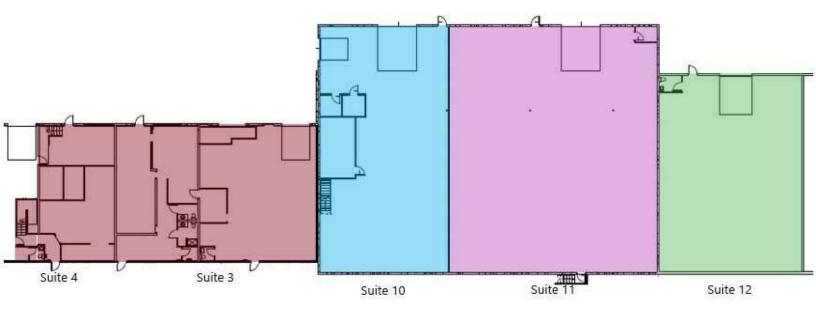

#### SPACES LEASE RATE SPACE SIZE

| 2300 Kimarra Place Suite 3-4 | \$7.75 SF/yr | 3,029 - 8,771 SF  |
|------------------------------|--------------|-------------------|
| 2324 Kimarra Place Suite 10  | \$7.75 SF/yr | 4,644 - 11,441 SF |
| 2324 Kimarra Place Suite 11  | \$7.75 SF/yr | 6,797 - 11,441 SF |
| 2324 Kimarra Place Suite 12  | \$7.75 SF/yr | 3,755 SF          |