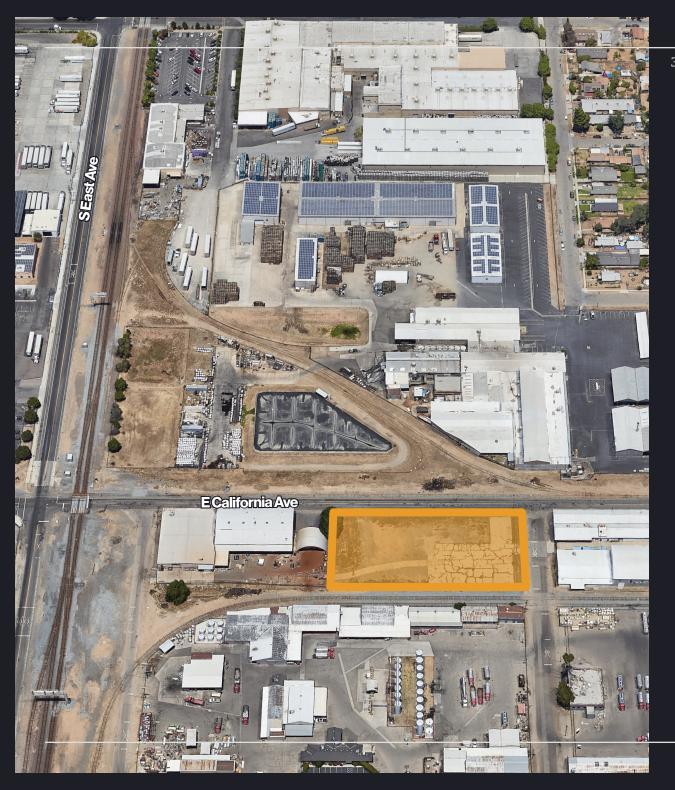

# Industrial Land

1.37 AC Lot For Sale

**CBRE** 

## **Property Overview**

**Industrial Land** 

## Sale Price

\$328,224/\$5.50 PSF

## **Land Size**

1.37 AC / 59,677.2 SF

## **Z**oning

IH-Heavy Industrial

- + Located in the heart of industrial market
- Good freeway access
- Previously paved/used for lay down yard

www.cbre.com