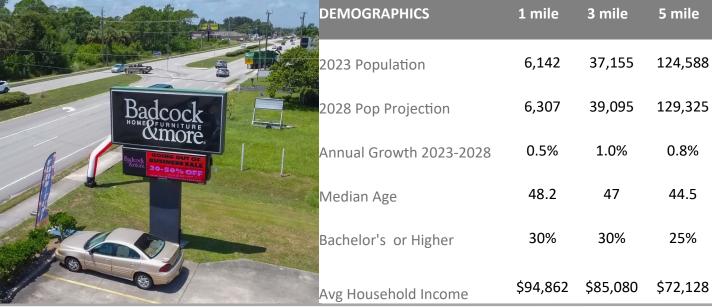

Beachside
- Excellent Location: High Visibility, Ample Parking and Abundant Traffic, Only 1 Mile to I-95
- Near Major Retailers Including Sam's Club, Tractor Supply, Northern Tool, Ashley, Baer's, and Kane's Furniture Stores, and Much More!
- Faces 192/W New Haven Road with 165' of Frontage and High Traffic Counts of 34,209 Vehicles Daily
- Constructed in 1988 of Brick on Metal with 15 FT Rear Bay Door, Insulated Metal Roof, 4" Concrete Floors, Fire Sprinkler, BU-1 General Retail
- 16,826 SF on 1.29 Acre Lot
- \$17/SF/YR + \$2.26/SF/YR NNN



#### **Nicole Reed**

JM Real Estate, Inc.

Office: 321.242.2882 x 201

Cell: 314.795.4339

Nicole@JMRealEstate.com



### **Shey Anderson**

JM Real Estate, Inc. Office: 321.242.2882 x 216 Cell: 321.749.8921

3800 W New Haven, Melbourne, FL 32904





#### **Nicole Reed**

JM Real Estate, Inc. Office: 321.242.2882 x 201

Cell: 314.795.4339

Nicole@JMRealEstate.com



## **Shey Anderson**

JM Real Estate, Inc. Office: 321.242.2882 x 216

Cell: 321.749.8921

3800 W New Haven, Melbourne, FL 32904





### **Nicole Reed**

JM Real Estate, Inc. Office: 321.242.2882 x 201

Cell: 314.795.4339

Nicole@JMRealEstate.com



## **Shey Anderson**

JM Real Estate, Inc. Office: 321.242.2882 x 216 Cell: 321.749.8921

3800 W New Haven, Melbourne, FL 32904



### **Nicole Reed**

JM Real Estate, Inc. Office: 321.242.2882 x 201

Cell: 314.795.4339

Nicole@JMRealEstate.com



## **Shey Anderson**

JM Real Estate, Inc.
Office: 321.242.2882 x 216
Cell: 321.749.8921

3800 W New Haven, Melbourne, FL 32904





### **Nicole Reed**

JM Real Estate, Inc. Office