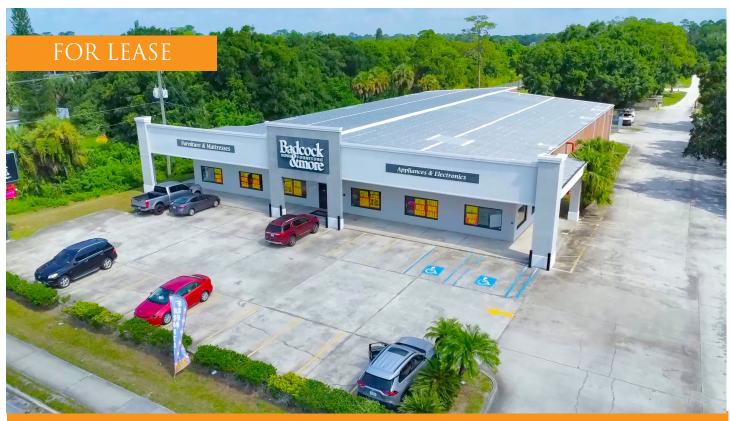

3800 W New Haven, Melbourne, FL 32904

- Free Standing Building Located on Melbourne's Major Thoroughfare US 192 Connecting I-95 to US-1 and Beachside
- Excellent Location: High Visibility, Ample Parking and Abundant Traffic, Only 1 Mile to I-95
- Near Major Retailers Including Sam's Club, Tractor Supply, Northern Tool, Ashley, Baer's, and Kane's Furniture Stores, and Much More!
- Faces 192/W New Haven Road with 165' of Frontage and High Traffic Counts of 34,209 Vehicles Daily
- Constructed in 1988 of Brick on Metal with 15 FT Rear Bay Door, Insulated Metal Roof, 4" Concrete Floors, Fire Sprinkler, BU-1 General Retail
- 16,826 SF on 1.29 Acre Lot
- \$17/SF/YR + \$2.26/SF/YR NNN