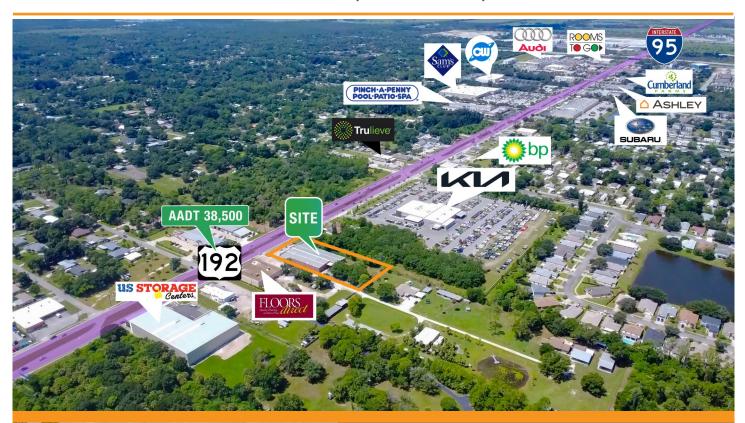

3800 W New Haven, Melbourne, FL 32904

- Free Standing Building Located on Melbourne's Major Thoroughfare US 192 Connecting I-95 to US-1 and Beachside
- Excellent Location: High Visibility, Ample Parking and Abundant Traffic, Only 1 Mile to I-95
- Near Major Retailers Including Sam's Club, Tractor Supply, Northern Tool, Ashley, Baer's, and Kane's Furniture Stores, and Much More!
- Faces 192/W New Haven Road with 165' of Frontage and High Traffic Counts of 34,209 Vehicles Daily
- Constructed in 1988 of Brick on Metal with 15 FT Rear Bay Door, Insulated Metal Roof, 4" Concrete Floors, Fire Sprinkler, BU-1 General Retail
- 16,826 SF on 1.29 Acre Lot
- \$17/SF/YR + \$2.26/SF/YR NNN