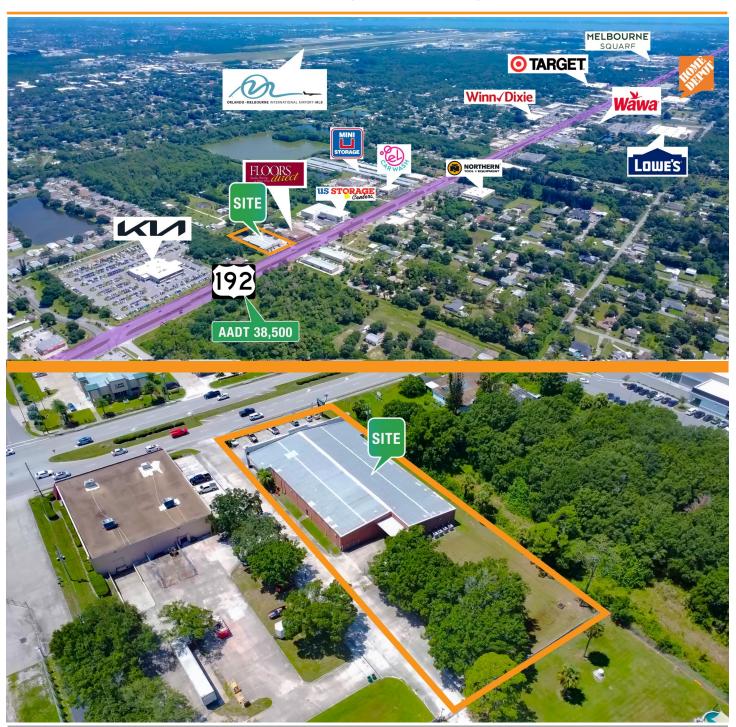

3800 W New Haven, Melbourne, FL 32904

- Free Standing Building Located on Melbourne's Major Thoroughfare US 192 Connecting I-95 to US-1 and Beachside
- Excellent Location: High Visibility, Ample Parking and Abundant Traffic, Only 1 Mile to I-95
- Near Major Retailers Including Sam's Club, Tractor Supply, Northern Tool, Ashley, Baer's, and Kane's Furniture Stores, and Much More!
- Faces 192/W New Haven Road with 165' of Frontage and High Traffic Counts of 34,209 Vehicles Daily
- Constructed in 1988 of Brick on Metal with 15 FT Rear Bay Door, Insulated Metal Roof, 4" Concrete Floors, Fire Sprinkler, BU-1 General Retail
- 16,826 SF on 1.29 Acre Lot
- \$17/SF/YR + \$2.26/SF/YR NNN