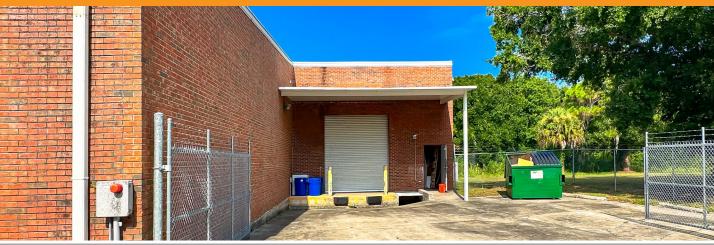

3800 W New Haven, Melbourne, FL 32904

- Free Standing Building Located on Melbourne's Major Thoroughfare US 192 Connecting I-95 to US-1 and Beachside
- Excellent Location: High Visibility, Ample Parking and Abundant Traffic, Only 1 Mile to I-95
- Near Major Retailers Including Sam's Club, Tractor Supply, Northern Tool, Ashley, Baer's, and Kane's Furniture Stores, and Much More!
- Faces 192/W New Haven Road with 165' of Frontage and High Traffic Counts of 34,209 Vehicles Daily
- Constructed in 1988 of Brick on Metal with 15 FT Rear Bay Door, Insulated Metal Roof, 4" Concrete Floors, Fire Sprinkler, BU-1 General Retail
- 16,826 SF on 1.29 Acre Lot
- \$17/SF/YR + \$2.26/SF/YR NNN