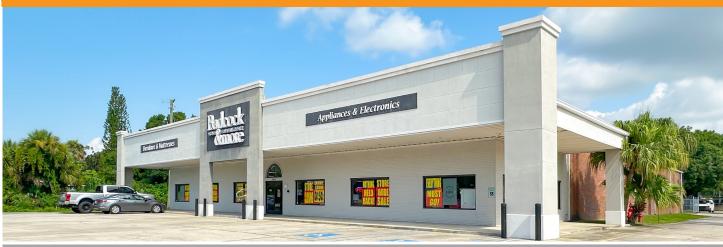

3800 W New Haven, Melbourne, FL 32904

- Free Standing Building Located on Melbourne's Major Thoroughfare US 192 Connecting I-95 to US-1 and Beachside
- Excellent Location: High Visibility, Ample Parking and Abundant Traffic, Only 1 Mile to I-95
- Near Major Retailers Including Sam's Club, Tractor Supply, Northern Tool, Ashley, Baer's, and Kane's Furniture Stores, and Much More!
- Faces 192/W New Haven Road with 165' of Frontage and High Traffic Counts of 34,209 Vehicles Daily
- Constructed in 1988 of Brick on Metal with 15 FT Rear Bay Door, Insulated Metal Roof, 4" Concrete Floors, Fire Sprinkler, BU-1 General Retail
- 16,826 SF on 1.29 Acre Lot
- \$17/SF/YR + \$2.26/SF/YR NNN