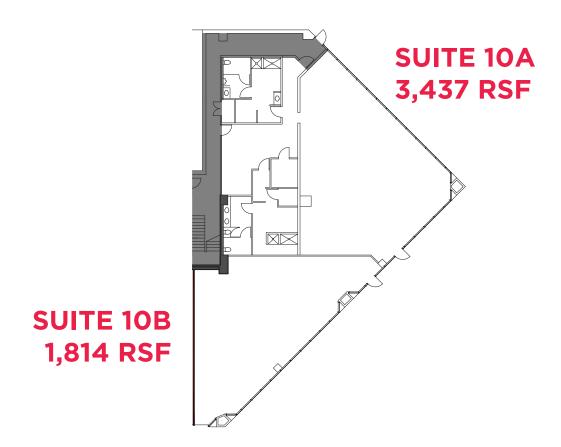

#### **5120 BUILDING**

| OILO DOILDING |                        |
|---------------|------------------------|
| SUITE         | RSF                    |
| 10A           | 3,437 RSF              |
| 10B*          | 1,814 RSF              |
| 10            | 3,004 RSF              |
| 100           | 3,133 RSF              |
| 110           | 2,187 RSF              |
| 120           | 1,184 RSF              |
| 130           | 3,532 RSF              |
| 150           | 1,819 RSF              |
| 170           | 1,569 RSF              |
| 200           | 4,052 RSF              |
| 250           | 4,852 RSF              |
| 270           | 6,598 RSF              |
| 280           | 1,241 RSF              |
| 290           | 1,627 RSF              |
| 310           | 3,429 RSF              |
| 350           | 3,190 RSF (SPEC SUITE) |
| 425           | 3,067 RSF              |
| 450           | 3.945 RSF (SPEC SUITE) |

<sup>\*</sup> Floor plan available upon request

**SUITE 100 3,133 RSF** 

**SUITE 110 2,187 RSF** 

**SUITE 120 1,184 RSF** 

**SUITE 150 1,819 RSF** 