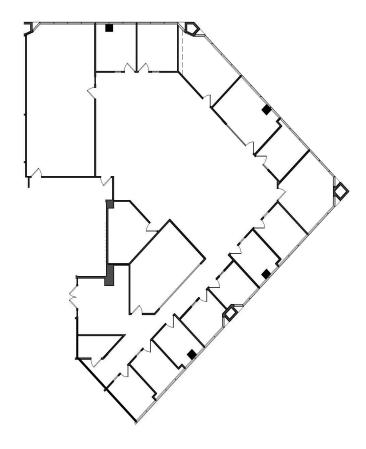

#### **5150 BUILDING**

| SUITE | RSF               |
|-------|-------------------|
| 100C  | 3,298 RSF         |
| 101   | 7,989 RSF         |
| 102   | 5,493 RSF         |
| 200   | 32,808 RSF        |
| 410   | 5,051 RSF         |
| 415B  | 574 RSF (STORAGE) |
| 450   | 4 619 RSF         |

## **SUITE 200 32,808 RSF**