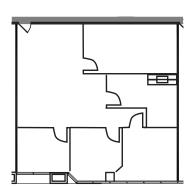

290           | 1,627 RSF              |
| 310           | 3,429 RSF              |
| 350           | 3,190 RSF (SPEC SUITE) |
| 425           | 3,067 RSF              |
| 450           | 3.945 RSF (SPEC SUITE) |

#### **5150 BUILDING**

| SUITE | RSF               |
|-------|-------------------|
| 100C  | 3,298 RSF         |
| 101   | 7,989 RSF         |
| 102   | 5,493 RSF         |
| 200   | 32,808 RSF        |
| 410   | 5,051 RSF         |
| 415B  | 574 RSF (STORAGE) |
| 450   | 4 619 RSF         |





<sup>\*</sup> Floor plan available upon request





**SUITE 100 3,133 RSF** 



**SUITE 110 2,187 RSF** 



**SUITE 120 1,184 RSF** 



**SUITE 150 1,819 RSF** 





# **SUITE 170 1,569 RSF**







## **SUITE 270 6,598 RSF**



## **SUITE 280 1,241 RSF**



**SUITE 290 1,627 RSF** 





## **SUITE 310 3,429 RSF**





\*MOVE-IN READY SPEC SUITE Pictured on Previous Page







## **SUITE 100C 3,298 RSF**



## **SUITE 101 7,989 RSF**



## **SUITE 102 5,493 RSF**



## **SUITE 200 32,808 RSF**







#### **ON-SITE RETAIL PLAZA**

Wateridge's 21-acre park-like campus fronting Slauson Avenue features a newly renovated retail plaza conveniently located on the property. Tenants will benefit from a range of on-site retail amenities, including Qwench Juice Bar, Simply Salad, DRNK, Firehouse Subs, Mike's Pizzeria, and Nail Atrium. The property also offers ample on-site parking, lush landscaping, 24/7 on-site security, and an on-site professional management team.





















WE MAKE THINGS HAPPEN.