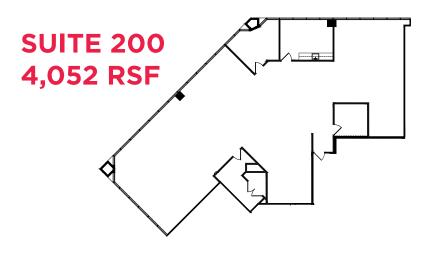

#### **5120 BUILDING**

| OILO DOILDING |                        |
|---------------|------------------------|
| SUITE         | RSF                    |
| 10A           | 3,437 RSF              |
| 10B*          | 1,814 RSF              |
| 10            | 3,004 RSF              |
| 100           | 3,133 RSF              |
| 110           | 2,187 RSF              |
| 120           | 1,184 RSF              |
| 130           | 3,532 RSF              |
| 150           | 1,819 RSF              |
| 170           | 1,569 RSF              |
| 200           | 4,052 RSF              |
| 250           | 4,852 RSF              |
| 270           | 6,598 RSF              |
| 280           | 1,241 RSF              |
| 290           | 1,627 RSF              |
| 310           | 3,429 RSF              |
| 350           | 3,190 RSF (SPEC SUITE) |
| 425           | 3,067 RSF              |
| 450           | 3.945 RSF (SPEC SUITE) |