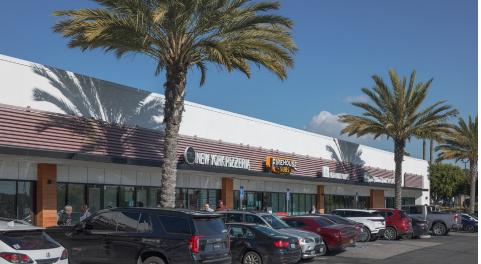

#### **ON-SITE RETAIL PLAZA**

Wateridge's 21-acre park-like campus fronting Slauson Avenue features a newly renovated retail plaza conveniently located on the property. Tenants will benefit from a range of on-site retail amenities, including Qwench Juice Bar, Simply Salad, DRNK, Firehouse Subs, Mike's Pizzeria, and Nail Atrium. The property also offers ample on-site parking, lush landscaping, 24/7 on-site security, and an on-site professional management team.