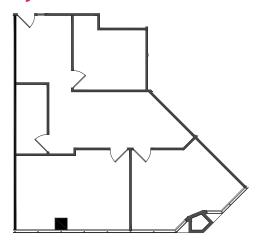

| 1,241 RSF              |
| 290           | 1,627 RSF              |
| 310           | 3,429 RSF              |
| 350           | 3,190 RSF (SPEC SUITE) |
| 425           | 3,067 RSF              |
| 450           | 3.945 RSF (SPEC SUITE) |

#### **5150 BUILDING**

| SUITE | RSF               |
|-------|-------------------|
| 100C  | 3,298 RSF         |
| 101   | 7,989 RSF         |
| 102   | 5,493 RSF         |
| 200   | 32,808 RSF        |
| 410   | 5,051 RSF         |
| 415B  | 574 RSF (STORAGE) |
| 450   | 4 619 RSF         |





<sup>\*</sup> Floor plan available upon request





**SUITE 100 3,133 RSF** 



**SUITE 110 2,187 RSF** 



**SUITE 120 1,184 RSF** 



**SUITE 150 1,819 RSF** 





# **SUITE 170 1,569 RSF**







## **SUITE 270 6,598 RSF**



## **SUITE 280 1,241 RSF**



**SUITE 290 1,627 RSF** 





## **SUITE 310 3,429 RSF**





\*MOVE-IN READY SPEC SUITE Pictured on Previous Page







## **SUITE 100C 3,298 RSF**



## **SUITE 101 7,989 RSF**



## **SUITE 102 5,493 RSF**



## **SUITE 200 32,808 RSF**







#### **ON-SITE RETAIL PLAZA**

Wateridge's 21-acre park-like campus fronting Slauson Avenue features a newly renovated retail plaza conveniently located on the property. Tenants will benefit from a range of on-site retail amenities, including Qwench Juice Bar, Simply Salad, DRNK, Firehouse Subs, Mike's Pizzeria, and Nail Atrium. The property also offers ample on-site parking, lush landscaping, 24/7 on-site security, and an on-site professional management team.





















WE MAKE THINGS HAPPEN.