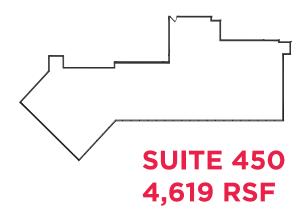

#### **5150 BUILDING**

| SUITE | RSF               |
|-------|-------------------|
| 100C  | 3,298 RSF         |
| 101   | 7,989 RSF         |
| 102   | 5,493 RSF         |
| 200   | 32,808 RSF        |
| 410   | 5,051 RSF         |
| 415B  | 574 RSF (STORAGE) |
| 450   | 4 619 RSF         |