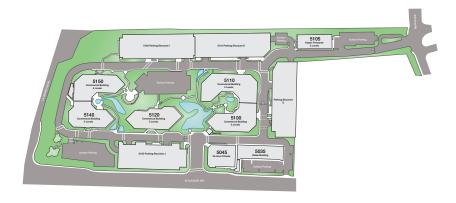

#### **PROJECT DETAILS**

#### LOCATION

Situated on the bluffs in Los Angeles, Wateridge is a Class A office building campus with abundant open/green areas and water features, and has unobstructed views of the Hollywood Hills, Downtown Los Angeles, Palos Verdes and Pacific Ocean.

#### **AVAILABLE**

Suites ranging from 1,000 - 33,000 RSF 2 move-in ready creative spec suites of 3,000 - 4,000 RSF

#### **LEASE TERM**

5 - 10 years, or longer

#### **PARKING**

3.5/1,000 RSF available \$95.00 - \$150.00/unreserved space/month









#### **PROJECT FEATURES**

Suites available to accommodate a wide variety of tenants and sizes with storage rooms available

24 hour security including audio/
video monitoring, motion detectors,
and card key access and control

Close proximity to Hollywood, Culver
City, Playa Vista, Marina del Rey, and
LAX

Lobby renovations coming soon

5-time Energy Star label award winner for operating efficiency

(H) On-site 24-Hour Fitness

Newly renovated retail plaza and courtyard

For more information, visit <u>www.wateridge.la</u>.

WATERIDGE | 5100 - 5150 W. GOLDLEAF CIRCLE

#### **CURRENT AVAILABILITIES**

### Up to 33,000 RSF Available Full T.I. Packages

#### **5120 BUILDING**

| OILO DOILDING |                        |
|---------------|------------------------|
| SUITE         | RSF