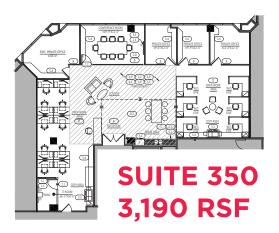

#### **5120 BUILDING**

| OILO DOILDING |                        |
|---------------|------------------------|
| SUITE         | RSF                    |
| 10A           | 3,437 RSF              |
| 10B*          | 1,814 RSF              |
| 10            | 3,004 RSF              |
| 100           | 3,133 RSF              |
| 110           | 2,187 RSF              |
| 120           | 1,184 RSF              |
| 130           | 3,532 RSF              |
| 150           | 1,819 RSF              |
| 170           | 1,569 RSF              |
| 200           | 4,052 RSF              |
| 250           | 4,852 RSF              |
| 270           | 6,598 RSF              |
| 280           | 1,241 RSF              |
| 290           | 1,627 RSF              |
| 310           | 3,429 RSF              |
| 350           | 3,190 RSF (SPEC SUITE) |
| 425           | 3,067 RSF              |
| 450           | 3.945 RSF (SPEC SUITE) |