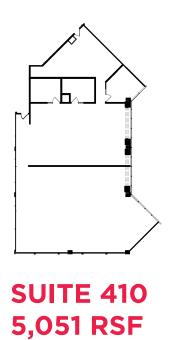

#### **5150 BUILDING**

| SUITE | RSF               |
|-------|-------------------|
| 100C  | 3,298 RSF         |
| 101   | 7,989 RSF         |
| 102   | 5,493 RSF         |
| 200   | 32,808 RSF        |
| 410   | 5,051 RSF         |
| 415B  | 574 RSF (STORAGE) |
| 450   | 4 619 RSF         |