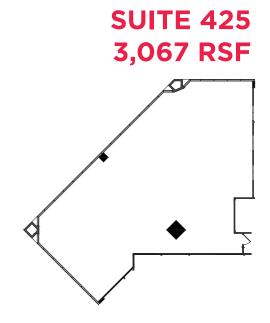

#### **5120 BUILDING**

| OILO DOILDING |                        |
|---------------|------------------------|
| SUITE         | RSF                    |
| 10A           | 3,437 RSF              |
| 10B*          | 1,814 RSF              |
| 10            | 3,004 RSF              |
| 100           | 3,133 RSF              |
| 110           | 2,187 RSF              |
| 120           | 1,184 RSF              |
| 130           | 3,532 RSF              |
| 150           | 1,819 RSF              |
| 170           | 1,569 RSF              |
| 200           | 4,052 RSF              |
| 250           | 4,852 RSF              |
| 270           | 6,598 RSF              |
| 280           | 1,241 RSF              |
| 290           | 1,627 RSF              |
| 310           | 3,429 RSF              |
| 350           | 3,190 RSF (SPEC SUITE) |
| 425           | 3,067 RSF              |
| 450           | 3.945 RSF (SPEC SUITE) |