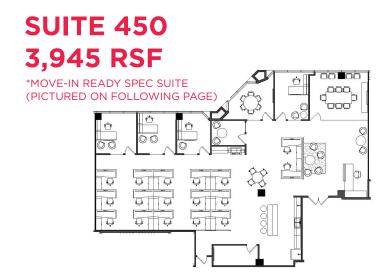

#### **5120 BUILDING**

| OILO DOILDING |                        |
|---------------|------------------------|
| SUITE         | RSF                    |
| 10A           | 3,437 RSF              |
| 10B*          | 1,814 RSF              |
| 10            | 3,004 RSF              |
| 100           | 3,133 RSF              |
| 110           | 2,187 RSF              |
| 120           | 1,184 RSF              |
| 130           | 3,532 RSF              |
| 150           | 1,819 RSF              |
| 170           | 1,569 RSF              |
| 200           | 4,052 RSF              |
| 250           | 4,852 RSF              |
| 270           | 6,598 RSF              |
| 280           | 1,241 RSF              |
| 290           | 1,627 RSF              |
| 310           | 3,429 RSF              |
| 350           | 3,190 RSF (SPEC SUITE) |
| 425           | 3,067 RSF              |
| 450           | 3.945 RSF (SPEC SUITE) |