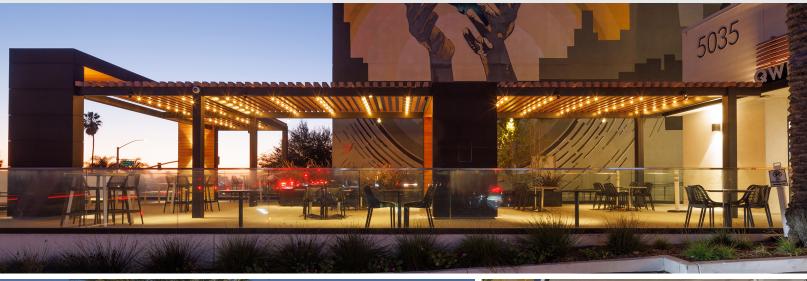

#### **ON-SITE RETAIL PLAZA**

Wateridge's 21-acre park-like campus fronting Slauson Avenue features a newly renovated retail plaza conveniently located on the property. Tenants will benefit from a range of on-site retail amenities, including Qwench Juice Bar, Simply Salad, DRNK, Firehouse Subs, Mike's Pizzeria, and Nail Atrium. The property also offers ample on-site parking, lush landscaping, 24/7 on-site security, and an on-site professional management team.