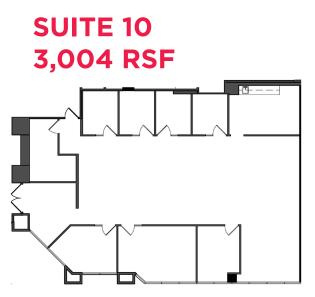

#### **5120 BUILDING**

| OILO DOILDING |                        |
|---------------|------------------------|
| SUITE         | RSF                    |
| 10A           | 3,437 RSF              |
| 10B*          | 1,814 RSF              |
| 10            | 3,004 RSF              |
| 100           | 3,133 RSF              |
| 110           | 2,187 RSF              |
| 120           | 1,184 RSF              |
| 130           | 3,532 RSF              |
| 150           | 1,819 RSF              |
| 170           | 1,569 RSF              |
| 200           | 4,052 RSF              |
| 250           | 4,852 RSF              |
| 270           | 6,598 RSF              |
| 280           | 1,241 RSF              |
| 290           | 1,627 RSF              |
| 310           | 3,429 RSF              |
| 350           | 3,190 RSF (SPEC SUITE) |
| 425           | 3,067 RSF              |
| 450           | 3.945 RSF (SPEC SUITE) |