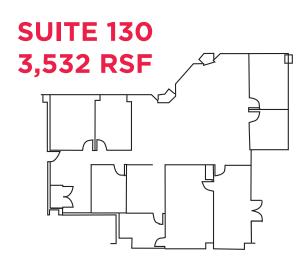

#### **5120 BUILDING**

| OILO DOILDING |                        |
|---------------|------------------------|
| SUITE         | RSF                    |
| 10A           | 3,437 RSF              |
| 10B*          | 1,814 RSF              |
| 10            | 3,004 RSF              |
| 100           | 3,133 RSF              |
| 110           | 2,187 RSF              |
| 120           | 1,184 RSF              |
| 130           | 3,532 RSF              |
| 150           | 1,819 RSF              |
| 170           | 1,569 RSF              |
| 200           | 4,052 RSF              |
| 250           | 4,852 RSF              |
| 270           | 6,598 RSF              |
| 280           | 1,241 RSF              |
| 290           | 1,627 RSF              |
| 310           | 3,429 RSF              |
| 350           | 3,190 RSF (SPEC SUITE) |
| 425           | 3,067 RSF              |
| 450           | 3.945 RSF (SPEC SUITE) |