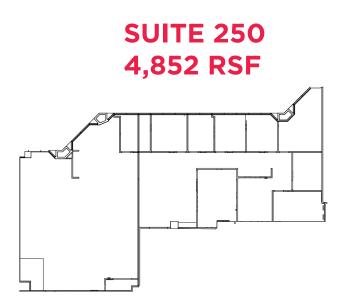

#### **5120 BUILDING**

| OILO DOILDING |                        |
|---------------|------------------------|
| SUITE         | RSF                    |
| 10A           | 3,437 RSF              |
| 10B*          | 1,814 RSF              |
| 10            | 3,004 RSF              |
| 100           | 3,133 RSF              |
| 110           | 2,187 RSF              |
| 120           | 1,184 RSF              |
| 130           | 3,532 RSF              |
| 150           | 1,819 RSF              |
| 170           | 1,569 RSF              |
| 200           | 4,052 RSF              |
| 250           | 4,852 RSF              |
| 270           | 6,598 RSF              |
| 280           | 1,241 RSF              |
| 290           | 1,627 RSF              |
| 310           | 3,429 RSF              |
| 350           | 3,190 RSF (SPEC SUITE) |
| 425           | 3,067 RSF              |
| 450           | 3.945 RSF (SPEC SUITE) |