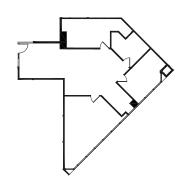

#### **5120 BUILDING**

| OILO DOILDING |                        |
|---------------|------------------------|
| SUITE         | RSF                    |
| 10A           | 3,437 RSF              |
| 10B*          | 1,814 RSF              |
| 10            | 3,004 RSF              |
| 100           | 3,133 RSF              |
| 110           | 2,187 RSF              |
| 120           | 1,184 RSF              |
| 130           | 3,532 RSF              |
| 150           | 1,819 RSF              |
| 170           | 1,569 RSF              |
| 200           | 4,052 RSF              |
| 250           | 4,852 RSF              |
| 270           | 6,598 RSF              |
| 280           | 1,241 RSF              |
| 290           | 1,627 RSF              |
| 310           | 3,429 RSF              |
| 350           | 3,190 RSF (SPEC SUITE) |
| 425           | 3,067 RSF              |
| 450           | 3.945 RSF (SPEC SUITE) |