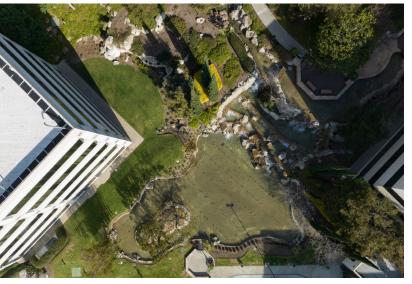

#### LOCATION

Situated on the bluffs in Los Angeles, Wateridge is a Class A office building campus with abundant open/green areas and water features, and has unobstructed views of the Hollywood Hills, Downtown Los Angeles, Palos Verdes and Pacific Ocean.

#### **PROJECT FEATURES**

Suites available to accommodate a wide variety of tenants and sizes with storage rooms available

24 hour security including audio/
video monitoring, motion detectors,
and card key access and control

Close proximity to Hollywood, Culver
City, Playa Vista, Marina del Rey, and
LAX

Lobby renovations coming soon

5-time Energy Star label award winner for operating efficiency

(H) On-site 24-Hour Fitness

Newly renovated retail plaza and courtyard