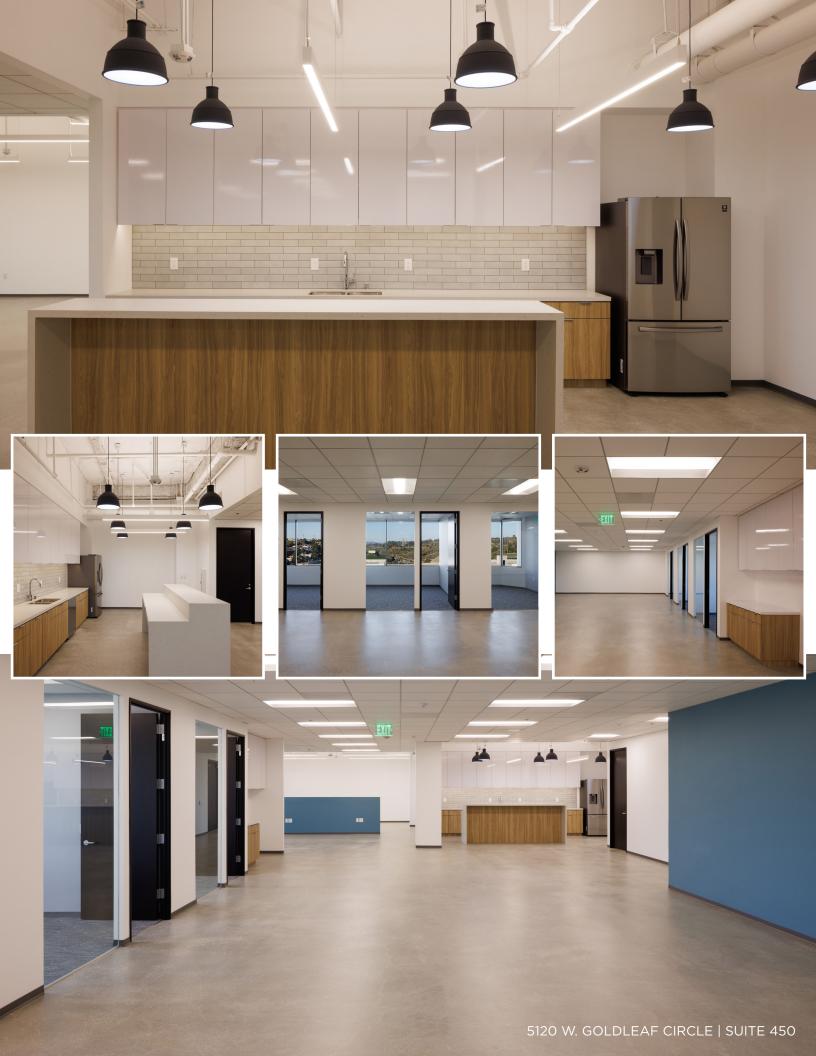

#### **5120 BUILDING**

| OILO DOILDING |                        |
|---------------|------------------------|
| SUITE         | RSF                    |
| 10A           | 3,437 RSF              |
| 10B*          | 1,814 RSF              |
| 10            | 3,004 RSF              |
| 100           | 3,133 RSF              |
| 110           | 2,187 RSF              |
| 120           | 1,184 RSF              |
| 130           | 3,532 RSF              |
| 150           | 1,819 RSF              |
| 170           | 1,569 RSF              |
| 200           | 4,052 RSF              |
| 250           | 4,852 RSF              |
| 270           | 6,598 RSF              |
| 280           | 1,241 RSF              |
| 290           | 1,627 RSF              |
| 310           | 3,429 RSF              |
| 350           | 3,190 RSF (SPEC SUITE) |
| 425           | 3,067 RSF              |
| 450           | 3.945 RSF (SPEC SUITE) |