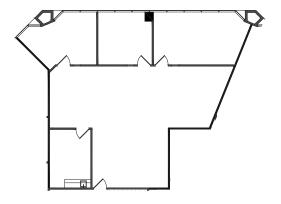

#### **5120 BUILDING**

| OILO DOILDING |                        |
|---------------|------------------------|
| SUITE         | RSF                    |
| 10A           | 3,437 RSF              |
| 10B*          | 1,814 RSF              |
| 10            | 3,004 RSF              |
| 100           | 3,133 RSF              |
| 110           | 2,187 RSF              |
| 120           | 1,184 RSF              |
| 130           | 3,532 RSF              |
| 150           | 1,819 RSF              |
| 170           | 1,569 RSF              |
| 200           | 4,052 RSF              |
| 250           | 4,852 RSF              |
| 270           | 6,598 RSF              |
| 280           | 1,241 RSF              |
| 290           | 1,627 RSF              |
| 310           | 3,429 RSF              |
| 350           | 3,190 RSF (SPEC SUITE) |
| 425           | 3,067 RSF              |
| 450           | 3.945 RSF (SPEC SUITE) |