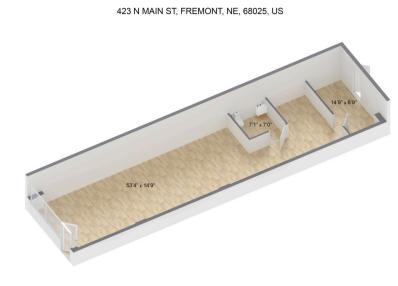

#### **ADDRESS:**

423 N Main St Fremont, NE

### **SPACE AVAILABLE:**

1,008 SF