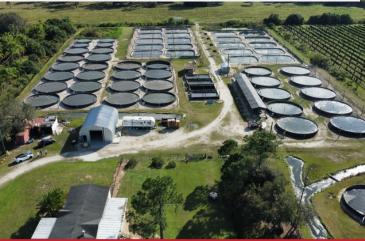

## 14759 CENTER AVE CLEWISTON, FL 33440

Tilapia Fish Farm. This 21 acres of land is fully equipped to step in and reap immediate income from this profitable 100 % funtional business. The property also includes a 4b/2B single f. home with a fully functional kitchen, a movil home included on the sale. This farm cutting edge modern equipment has including, but not limited to, 3 gener. (two) 40 Wats and (1) 27 Wats, a 19 water pumps, 2 Golf cards, 1 tractor, 3 draing pums, a Bobcack, trayler, 70 pools, Warehouse dump 45DX30WX17H, 5 water wells to lower the operating expenses.. Farm has a pre existing space to grow up to 220 pools. Business has an actual great anual production. NDA require to provide finalcials. Owner is willing to stay on site to train new owners. Call listing agent for more info. tour site. Spanish and English.