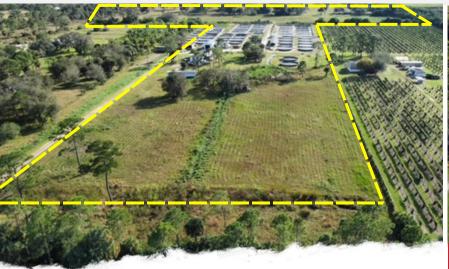

## 14759 CENTER AVE CLEWISTON, FL 33440

Tilapia Fish Farm. This 21 acres of land is fully equipped to step in and reap immediate income from this profitable 100 % funtional business. The property also includes a 4b/2B single f. home with a fully functional kitchen, a movil home included on the sale. This farm cutting edge modern equipment has including, but not limited to, 3 gener. (two) 40 Wats and (1) 27 Wats, a 19 water pumps, 2 Golf cards, 1 tractor, 3 draing pums, a Bobcack, trayler, 70 pools, Warehouse dump 45DX30WX17H, 5 water wells to lower the operating expenses.. Farm has a pre existing space to grow up to 220 pools. Business has an actual great anual production. NDA require to provide finalcials. Owner is willing to stay on site to train new owners. Call listing agent for more info. tour site. Spanish and English.

## **Key Features:**

- Expansive lot size
- Fronting major corridor

PRICE: \$3,800,000

Land Size: 977,760 SF (21 Acre)

Zoning: Use code 67 (Agricultural)

ERNESTO DIAZ
C: 786.499.4912
E: EDIAZ@FAUSTOCOMMERCIAL.COM