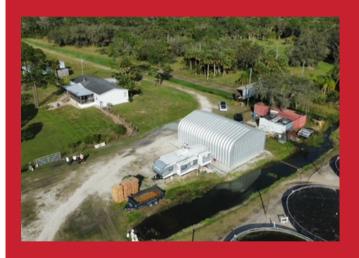

## 14759 CENTER AVE CLEWISTON, FL 33440

Tilapia Fish Farm. This 21 acres of land is fully equipped to step in and reap immediate income from this profitable 100 % funtional business. The property also includes a 4b/2B single f. home with a fully functional kitchen, a movil home included on the sale. This farm cutting edge modern equipment has including, but not limited to, 3 gener. (two) 40 Wats and (1) 27 Wats, a 19 water pumps, 2 Golf cards, 1 tractor, 3 draing pums, a Bobcack, trayler, 70 pools, Warehouse dump 45DX30WX17H, 5 water wells to lower the operating expenses.. Farm has a pre existing space to grow up to 220 pools. Business has an actual great anual production. NDA require to provide finalcials. Owner is willing to stay on site to train new owners. Call listing agent for more info. tour site. Spanish and English.