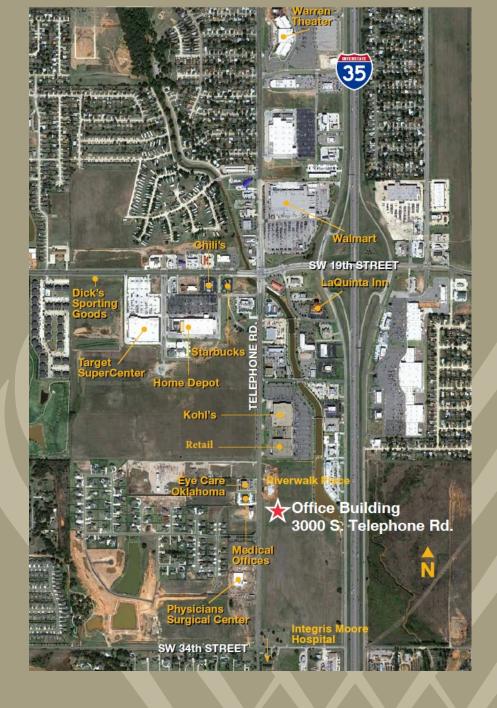

## Michael C. Platt, CCIM

Direct: 405-562-7492 michael@vanguarddevelopment.com

11600 Broadway Extension Suite 250 Oklahoma City, OK 73114

Phone: 405-840-5081 Fax: 405-840-5084

www.vanguarddevelopment.com

- Available sf: 7,500 sf ± (1st floor)
- Minimum sf: 2,800 sf.
- First generation office space: Finish to suit
- Generous Tenant Finish Allowance
- Great Visibility from I-35 (110,000 vehicles per day)
- Covered Parking Available
- 24 hour key card access & Video Surveillance
- Close proximity to restaurants, retail, hotels, & hospitals
- Excellent access via SW 19th St. or Indian Hills Rd. exits
- Located on a Growing Medical Corridor:
  - .25 miles from Integris Moore Hospital
  - 1.5 miles from Norman Regional Moore Complex
  - 3 miles from Norman Regional Healthplex