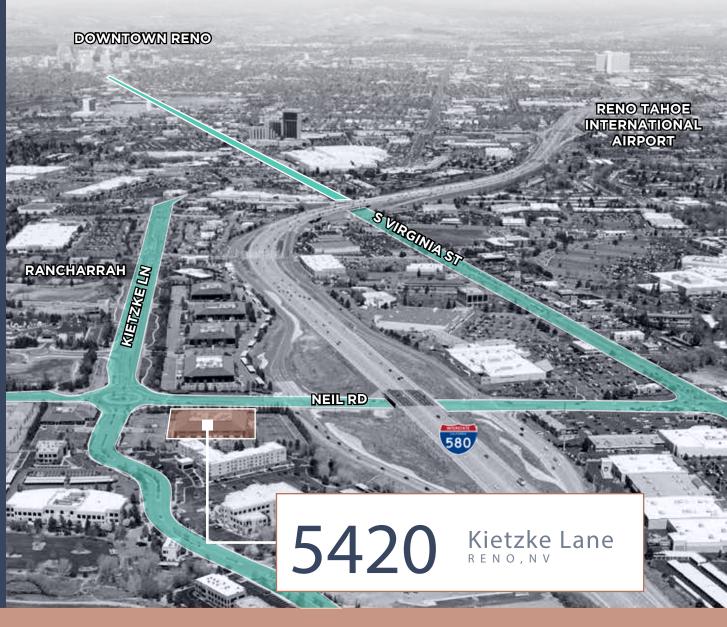

# 5420 Kietzke Lane

FOR LEASE | Professional Office/Medical Office

CBRE

Located in the Meadowood Submarket, Reno's most central location at the entrance of the Mountain View Corporate Center right off Kietzke Lane, nearby I-580 and South Virginia Street. Close to several amenities, public transportation routes and residential neighborhoods. Near Rancharrah, a new development with residential, retail and office.

Prime Visibility to I-580

Elevators

Private parking lot

Five minute drive to Reno-Tahoe International Airport

Adjacent to the I-580 on/off ramps

Adjacent to numerous restaurant amenities

Close to Rancharrah a 140 acre master community with residential, retail and office.

## **LOCATION ADVANTAGE**

Five-minute drive to Reno-Tahoe International Airport

Across the Street from 140 Acre Master Planned Community with residential, retail and office

Adjacent to the I-580 on/off ramps