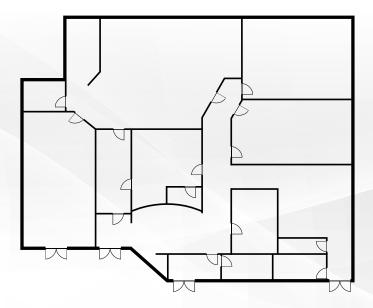

# SUITE 205 5,600+ SF AVAILABLE

Ideal for dental office or medical office

- · Large Open Area
- Private Offices
- · Conference Room
- Lobby/Reception
- Break Room
- Lab
- Storage
- Multiple Built in Cabinets
- Hook Ups and Sinks for Dental Chairs

# SUITE 207 2,004 SF AVAILABLE

- 2 Private Offices
- Open Bull Pen
- · Conference Room
- Break Room
- Storage