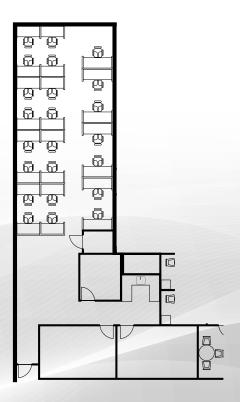

# SUITE 205 5,600+ SF AVAILABLE

Ideal for dental office or medical office

- · Large Open Area
- Private Offices
- · Conference Room
- Lobby/Reception
- Break Room
- Lab
- Storage
- Multiple Built in Cabinets
- Hook Ups and Sinks for Dental Chairs

# SUITE 207 2,004 SF AVAILABLE

- 2 Private Offices
- Open Bull Pen
- · Conference Room
- Break Room
- Storage