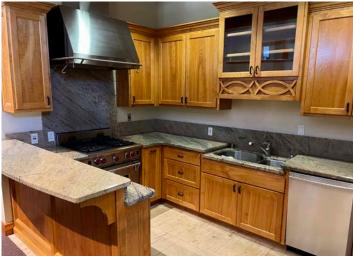

Built in reception desk, work stations, and file cabinets

Full custom kitchen with high end appliances

Mens and Womens restrooms inside the suite

Stair access to a 3rd floor lookout

AVAILABLE FOR LEASE

KIDDER MATHEWS

## PHOTOS

AVAILABLE FOR LEASE

KIDDER MATHEWS

ROSEVILLE FAIR OAKS