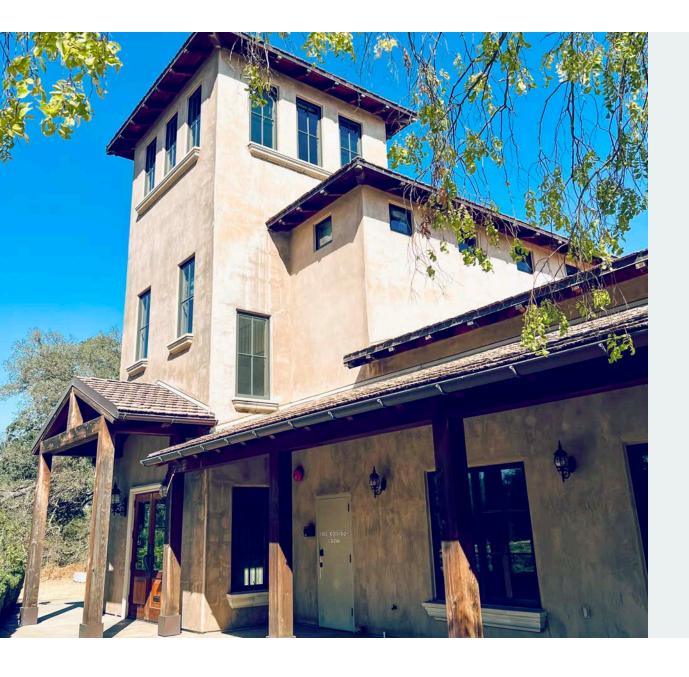

## 130 DIAMOND CREEK PLACE

 $\pm 3,438\,SF$  Available Suite A

ROSEVILLE, CA 95747

One of a kind office space featuring a gorgeous build out with very high ceilings and a window line looking out into the oak tree preserve.

Built in reception desk, work stations, and file cabinets

Full custom kitchen with high end appliances

Mens and Womens restrooms inside the suite

Stair access to a 3rd floor lookout

AVAILABLE FOR LEASE

KIDDER MATHEWS