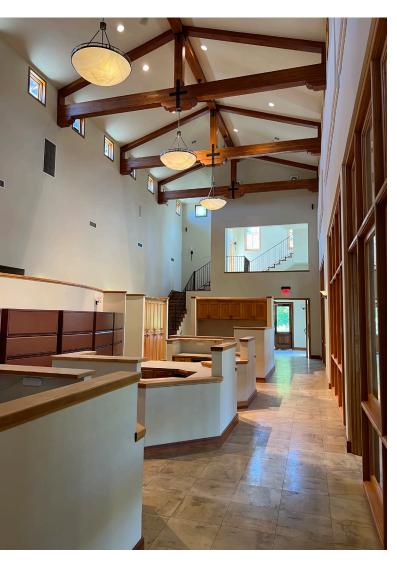

Built in reception desk, work stations, and file cabinets

Full custom kitchen with high end appliances

Mens and Womens restrooms inside the suite

Stair access to a 3rd floor lookout

AVAILABLE FOR LEASE

KIDDER MATHEWS

## PHOTOS

AVAILABLE FOR LEASE

KIDDER MATHEWS

ROSEVILLE FAIR OAKS