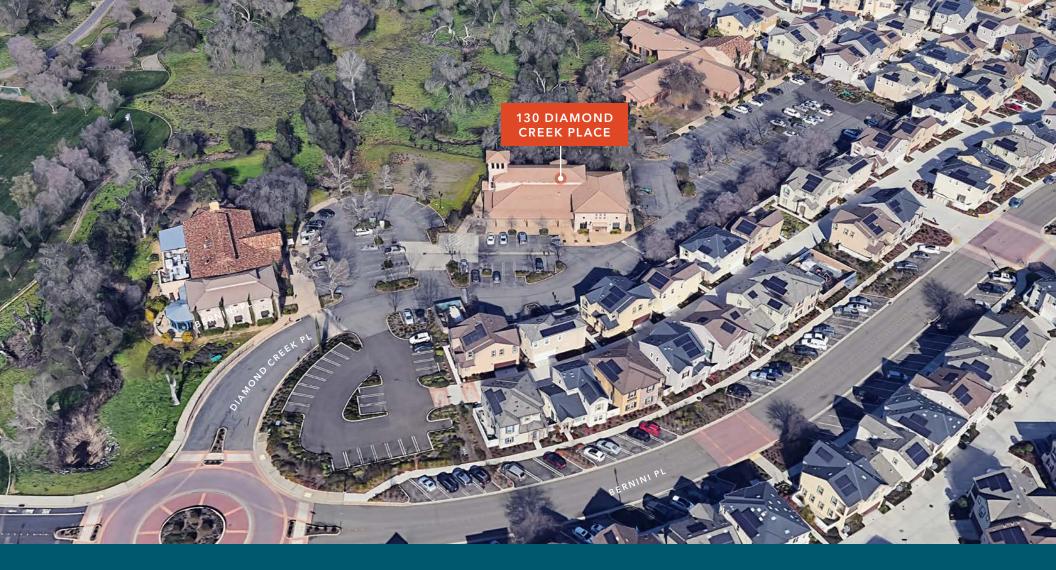

## 130 DIAMOND CREEK PLACE

 $\pm 3,438\,SF$  Available Suite A

ROSEVILLE, CA 95747

One of a kind office space featuring a gorgeous build out with very high ceilings and a window line looking out into the oak tree preserve.

## 130 DIAMOND CREEK PLACE

For more information on this property, please contact

JON WALKER 916.751.3631 jon.walker@kidder.com

KIDDER.COM

Km Kidder Mathews