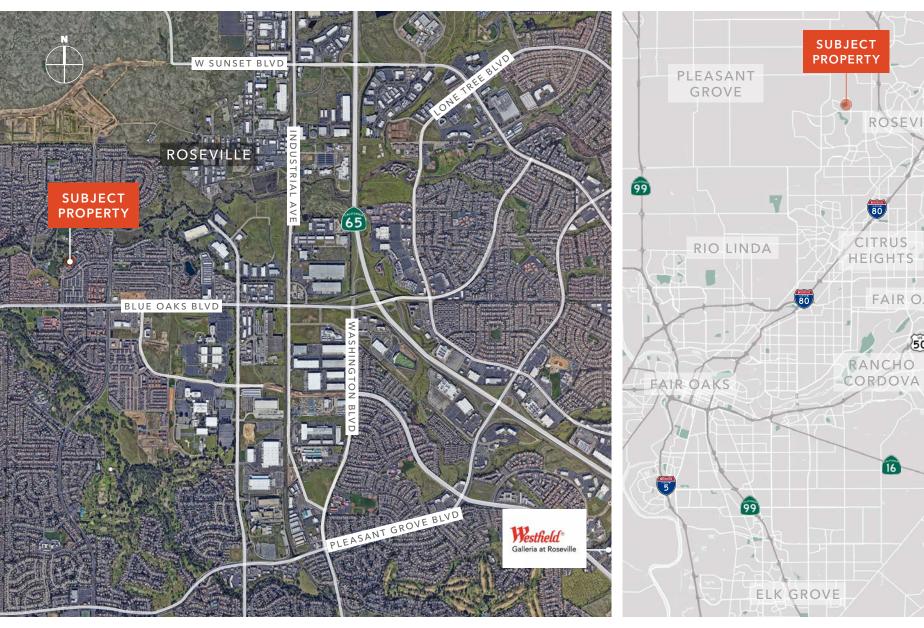

## 130 DIAMOND CREEK PLACE

 $\pm 3,438\,SF$  Available Suite A

ROSEVILLE, CA 95747

One of a kind office space featuring a gorgeous build out with very high ceilings and a window line looking out into the oak tree preserve.

## 130 DIAMOND CREEK PLACE

For more information on this property, please contact

JON WALKER 916.751.3631 jon.walker@kidder.com

KIDDER.COM

Km Kidder Mathews